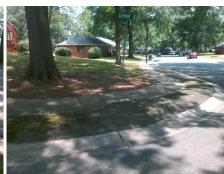

## Access Compliance Report Public Rights-of-Way (Curb Ramps)

Intersection ID: 15596 Main Street: ARDMORE\_RD Cross Street: LAWNDALE\_RD Location: NW

ADA ID: B03AA71D5DD6 Ramp Type: PerpDiag Initial Pass/Fail: Fail Overall Compliance: No Severity Score: 28.75

**Codes/Mitigation Info/Possible Solution** 

Street 1 Name
Stop Condition-Street 2
Street 2 Name
Stop Condition-Street 1

ARDMORE RD StopSign LAWNDALE RD None

| Possible Solutions:                                                      |
|--------------------------------------------------------------------------|
| Remove & Replace Curb Ramp With Two New Directional Ramps or Equivalent. |
| Surveyor Notes: <b>N/A</b>                                               |
| PROW/ADA: Not Found, R304.2.2, R304.5.3, R302.7                          |
|                                                                          |