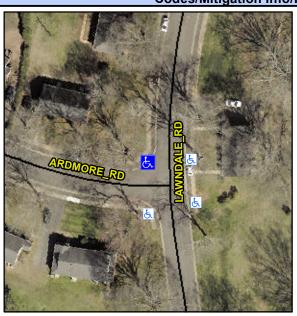

## Access Compliance Report Public Rights-of-Way (Curb Ramps)

Intersection ID: 15596 Main Street: ARDMORE\_RD Cross Street: LAWNDALE\_RD Location: NW

ADA ID: B03AA71D5DD6 Ramp Type: PerpDiag Initial Pass/Fail: Fail Overall Compliance: No Severity Score: 28.75

**Codes/Mitigation Info/Possible Solution** 

Street 1 Name
Stop Condition-Street 2
Street 2 Name
Stop Condition-Street 1

ARDMORE RD StopSign LAWNDALE RD None

| Possible Solutions:                                                      |
|--------------------------------------------------------------------------|
| Remove & Replace Curb Ramp With Two New Directional Ramps or Equivalent. |
| Surveyor Notes: <b>N/A</b>                                               |
| PROW/ADA: Not Found, R304.2.2, R304.5.3, R302.7                          |
|                                                                          |