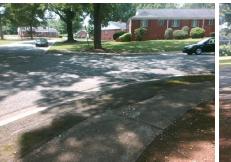

## Access Compliance Report Public Rights-of-Way (Curb Ramps)

Intersection ID: 15596 Main Street: ARDMORE\_RD Cross Street: LAWNDALE\_RD Location: NW

ADA ID: B03AA71D5DD6 Ramp Type: PerpDiag Initial Pass/Fail: Fail Overall Compliance: No Severity Score: 28.75

**Codes/Mitigation Info/Possible Solution** 

Street 1 Name
Stop Condition-Street 2
Street 2 Name
Stop Condition-Street 1

ARDMORE RD StopSign LAWNDALE RD None

| Possible Solutions:                                                      |
|--------------------------------------------------------------------------|
| Remove & Replace Curb Ramp With Two New Directional Ramps or Equivalent. |
| Surveyor Notes: <b>N/A</b>                                               |
| PROW/ADA: Not Found, R304.2.2, R304.5.3, R302.7                          |
|                                                                          |