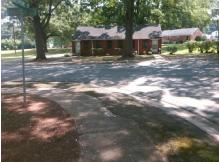

## Access Compliance Report Public Rights-of-Way (Curb Ramps)

Intersection ID: 15596 Main Street: ARDMORE\_RD Cross Street: LAWNDALE\_RD Location: NW

ADA ID: B03AA71D5DD6 Ramp Type: PerpDiag Initial Pass/Fail: Fail Overall Compliance: No Severity Score: 28.75

**Codes/Mitigation Info/Possible Solution** 

Street 1 Name
Stop Condition-Street 2
Street 2 Name
Stop Condition-Street 1

ARDMORE RD StopSign LAWNDALE RD None

| Possible Solutions:                                                      |
|--------------------------------------------------------------------------|
| Remove & Replace Curb Ramp With Two New Directional Ramps or Equivalent. |
| Surveyor Notes: <b>N/A</b>                                               |
| PROW/ADA: Not Found, R304.2.2, R304.5.3, R302.7                          |
|                                                                          |