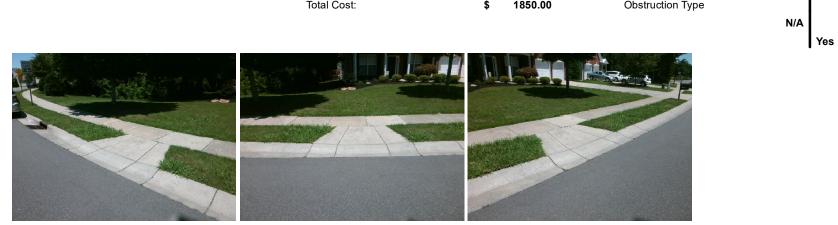

## Access Compliance Report Public Rights-of-Way (Curb Ramps)

| Intersection ID: 46804                                                                                          | Main Str      | Main Street: ARBOR_CREST_CT                    |                                         |     | FOUNTAINGROVE_D       | Location:         | w                        |                             |     |
|-----------------------------------------------------------------------------------------------------------------|---------------|------------------------------------------------|-----------------------------------------|-----|-----------------------|-------------------|--------------------------|-----------------------------|-----|
|                                                                                                                 |               |                                                |                                         |     |                       |                   |                          |                             |     |
| ADA ID: B03AD3EEE537 Ramp Type: Perp                                                                            |               | Initial Pass/Fail: Fail Overall Compliance: No |                                         |     |                       | o Severity Score: | 47.5                     |                             |     |
| Codes/Mitigation Info/Possible Solution                                                                         |               |                                                | Field Measurements/Component Compliance |     |                       |                   |                          |                             |     |
| e e                                                                                                             | a             | Possible Solutions:                            | Compliance Description Data Com         |     |                       | Comp              | pliance Description Data |                             |     |
|                                                                                                                 |               | Remove & Replace Entire Ramp                   |                                         | N/A | Ramp Length (in)      | 48.0              | No                       | Ramp Slope (%)              | 9.5 |
|                                                                                                                 | 1 48/2        |                                                |                                         | No  | Ramp Width (in)       | 28.5              | Yes                      | Ramp XSlope (%)             | 0.4 |
|                                                                                                                 | H MARCH       |                                                |                                         | N/A | Flare Type LT         | N/A               | N/A                      | Flare Type RT               | N/A |
| The second se |               |                                                |                                         | N/A | Flare Slope LT (%)    | N/A               | N/A                      | Flare Slope RT (%)          | N/A |
|                                                                                                                 | 1 Marian      |                                                |                                         | N/A | Flare Traversable LT? | N/A               | N/A                      | Flare Traversable RT?       | N/A |
| Called Der 1                                                                                                    |               |                                                |                                         | N/A | Landing Length (in)   | N/A               | N/A                      | DWS Provided?               | N/A |
|                                                                                                                 | 1 1           | Surveyor Notes:                                |                                         | N/A | Landing Width (in)    | N/A               | N/A                      | DWS Contrast?               | N/A |
| B. Contraction                                                                                                  | REOR          | N/A                                            |                                         | N/A | Landing Slope (%)     | N/A               | N/A                      | DWS Length (in)             | N/A |
| TO TELEVISION                                                                                                   |               |                                                |                                         | N/A | Landing X Slope (%)   | N/A               | N/A                      | DWS Full Width?             | N/A |
| 5                                                                                                               |               |                                                |                                         | N/A | Landing Curb? (Y/N)   | N/A               | N/A                      | DWS Offset (in)             | N/A |
| PROW/ADA:<br>R304.5.1, R304.2.2                                                                                 |               |                                                |                                         | N/A | Shared Landing?       | N/A               |                          |                             |     |
|                                                                                                                 |               |                                                |                                         | N/A | Gutter Ponding?       | N/A               | N/A                      | Gutter Slope (%)            | N/A |
|                                                                                                                 |               |                                                |                                         | N/A | Gutter Lip Ht (in)    | N/A               | N/A                      | Gutter X Slope (%)          | N/A |
|                                                                                                                 |               |                                                |                                         | N/A | Painted X Walk1?      | No                | N/A                      | Painted X Walk2?            | N/A |
|                                                                                                                 |               |                                                |                                         |     | X Walk 1 Direction    | To SE             |                          | X Walk 2 Direction          | N/A |
|                                                                                                                 |               |                                                |                                         | N/A | X Walk 1 Width (in)   | N/A               | N/A                      | X Walk 2 Width (in)         | N/A |
| Street 1 Name FOUN                                                                                              | NTAINGROVE DR |                                                |                                         |     | X Walk 1 Slope (%)    | 4.0               |                          | X Walk 2 Slope (%)          | N/A |
| Stop Condition-Street 2                                                                                         | None          |                                                |                                         |     | X Walk 1 X Slope (%)  | 0.5               |                          | X Walk 2 X Slope (%)        | N/A |
| Street 2 Name                                                                                                   | N/A           |                                                |                                         | N/A | Ramp inside XWalk1?   | N/A               | N/A                      | Ramp inside XWalk2?         | N/A |
| Stop Condition-Street 1                                                                                         | N/A           |                                                |                                         |     | Road Slope (%)        | N/A               | N/A                      | Clear Space?                | N/A |
|                                                                                                                 |               |                                                |                                         |     | Road X Slope (%)      | N/A               | N/A                      | Clear Space to XWalk (in)   | N/A |
|                                                                                                                 |               |                                                |                                         | N/A | Any Obstructions?     | N/A               | N/A                      | Storm Grate/Utility Hazard? | N/A |
|                                                                                                                 |               | Total Cost: \$                                 | 1850.00                                 |     | Obstruction Type      |                   |                          | Storm Grate/Utility Type    |     |
|                                                                                                                 |               |                                                |                                         |     |                       | N/A               |                          |                             | N/A |