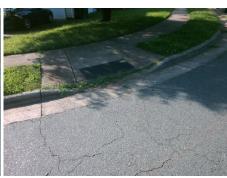

N/A

Possible Solutions:

Remove & Replace Entire Ramp.

Surveyor Notes:

N/A

PROW/ADA:

R304.5.1, R304.2.2, R304.5.3

Total Cost: \$ 1850.00

| Field Measurements/Component Compliance |                       |      |                        |                             |      |
|-----------------------------------------|-----------------------|------|------------------------|-----------------------------|------|
| Compliance Description                  |                       | Data | Compliance Description |                             | Data |
| N/A                                     | Ramp Length (in)      | 48.0 | No                     | Ramp Slope (%)              | 14.4 |
| No                                      | Ramp Width (in)       | 47.0 | No                     | Ramp XSlope (%)             | 2.4  |
| N/A                                     | Flare Type LT         | N/A  | N/A                    | Flare Type RT               | N/A  |
| N/A                                     | Flare Slope LT (%)    | N/A  | N/A                    | Flare Slope RT (%)          | N/A  |
| N/A                                     | Flare Traversable LT? | N/A  | N/A                    | Flare Traversable RT?       | N/A  |
| N/A                                     | Landing Length (in)   | N/A  | N/A                    | DWS Provided?               | N/A  |
| N/A                                     | Landing Width (in)    | N/A  | N/A                    | DWS Contrast?               | N/A  |
| N/A                                     | Landing Slope (%)     | N/A  | N/A                    | DWS Length (in)             | N/A  |
| N/A                                     | Landing X Slope (%)   | N/A  | N/A                    | DWS Full Width?             | N/A  |
| N/A                                     | Landing Curb? (Y/N)   | N/A  | N/A                    | DWS Offset (in)             | N/A  |
| N/A                                     | Shared Landing?       | N/A  |                        |                             |      |
| N/A                                     | Gutter Ponding?       | N/A  | N/A                    | Gutter Slope (%)            | N/A  |
| N/A                                     | Gutter Lip Ht (in)    | N/A  | N/A                    | Gutter X Slope (%)          | N/A  |
| N/A                                     | Painted X Walk1?      | No   | N/A                    | Painted X Walk2?            | N/A  |
|                                         | X Walk 1 Direction    | To N |                        | X Walk 2 Direction          | N/A  |
| N/A                                     | X Walk 1 Width (in)   | N/A  | N/A                    | X Walk 2 Width (in)         | N/A  |
|                                         | X Walk 1 Slope (%)    | 2.2  |                        | X Walk 2 Slope (%)          | N/A  |
|                                         | X Walk 1 X Slope (%)  | 2.8  |                        | X Walk 2 X Slope (%)        | N/A  |
| N/A                                     | Ramp inside XWalk1?   | N/A  | N/A                    | Ramp inside XWalk2?         | N/A  |
|                                         | Road Slope (%)        | N/A  | N/A                    | Clear Space?                | N/A  |
|                                         | Road X Slope (%)      | N/A  | N/A                    | Clear Space to XWalk (in)   | N/A  |
| N/A                                     | Any Obstructions?     | N/A  | N/A                    | Storm Grate/Utility Hazard? | N/A  |
|                                         | Obstruction Type      |      |                        | Storm Grate/Utility Type    |      |
|                                         |                       | N/A  |                        |                             | N/A  |
|                                         |                       |      | Yes                    | Surface Condition? (G/P)    | Good |