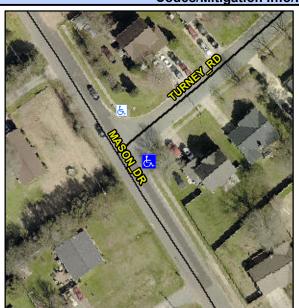

## Access Compliance Report Public Rights-of-Way (Curb Ramps)

Intersection ID: 5144 Main Street: MASON\_DR Cross Street: TURNEY\_RD Location: E

ADA ID: B03CCF970FA5 Ramp Type: Perp Initial Pass/Fail: Fail Overall Compliance: No Severity Score: 35

## Field Measurements/Component Compliance

Street 1 Name

TURNEY RD

Stop Condition-Street 2

StopSign

Street 2 Name

N/A

Stop Condition-Street 1