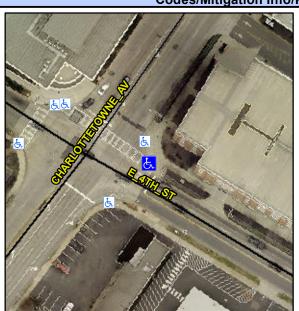

## **Access Compliance Report Public Rights-of-Way** (Curb Ramps)

Intersection ID: 13787 Main Street: CHARLOTTETOWNE\_AV Cross Street: E\_4TH\_ST Location: S

**Overall Compliance: No** ADA ID: B040536CB855 Ramp Type: Perp Initial Pass/Fail: Fail **Severity Score:** 8.75

## Codes/Mitigation Info/Possible Solution

Street 1 Name **CHARLOTTETOWNE AV** Stop Condition-Street 2 Signal Street 2 Name N/A Stop Condition-Street 1 N/A

| ossible Solution              |  |
|-------------------------------|--|
| Possible Solutions:           |  |
| Remove & Replace Entire Ramp. |  |
| ·                             |  |
|                               |  |
|                               |  |
|                               |  |
|                               |  |
| Surveyor Notes:               |  |
| N/A                           |  |
|                               |  |
|                               |  |
|                               |  |
| PROW/ADA:                     |  |
| R304.5.1                      |  |
|                               |  |
|                               |  |
|                               |  |