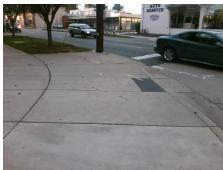

Total Cost: 1850.00

| Field Measurements/Component Compliance |                       |       |      |                             |      |  |  |
|-----------------------------------------|-----------------------|-------|------|-----------------------------|------|--|--|
| Compliance Description                  |                       | Data  | Comp | liance Description          | Data |  |  |
| N/A                                     | Ramp Length (in)      | 113.0 | Yes  | Ramp Slope (%)              | 7.0  |  |  |
| No                                      | Ramp Width (in)       | 45.5  | Yes  | Ramp XSlope (%)             | 1.1  |  |  |
| N/A                                     | Flare Type LT         | N/A   | N/A  | Flare Type RT               | N/A  |  |  |
| N/A                                     | Flare Slope LT (%)    | N/A   | N/A  | Flare Slope RT (%)          | N/A  |  |  |
| N/A                                     | Flare Traversable LT? | N/A   | N/A  | Flare Traversable RT?       | N/A  |  |  |
| N/A                                     | Landing Length (in)   | N/A   | N/A  | DWS Provided?               | N/A  |  |  |
| N/A                                     | Landing Width (in)    | N/A   | N/A  | DWS Contrast?               | N/A  |  |  |
| N/A                                     | Landing Slope (%)     | N/A   | N/A  | DWS Length (in)             | N/A  |  |  |
| N/A                                     | Landing X Slope (%)   | N/A   | N/A  | DWS Full Width?             | N/A  |  |  |
| N/A                                     | Landing Curb? (Y/N)   | N/A   | N/A  | DWS Offset (in)             | N/A  |  |  |
| N/A                                     | Shared Landing?       | N/A   |      |                             |      |  |  |
| N/A                                     | Gutter Ponding?       | N/A   | N/A  | Gutter Slope (%)            | N/A  |  |  |
| N/A                                     | Gutter Lip Ht (in)    | N/A   | N/A  | Gutter X Slope (%)          | N/A  |  |  |
| N/A                                     | Painted X Walk1?      | Yes   | N/A  | Painted X Walk2?            | N/A  |  |  |
|                                         | X Walk 1 Direction    | To SW |      | X Walk 2 Direction          | N/A  |  |  |
| N/A                                     | X Walk 1 Width (in)   | 108.0 | N/A  | X Walk 2 Width (in)         | N/A  |  |  |
|                                         | X Walk 1 Slope (%)    | 0.4   |      | X Walk 2 Slope (%)          | N/A  |  |  |
|                                         | X Walk 1 X Slope (%)  | 0.3   |      | X Walk 2 X Slope (%)        | N/A  |  |  |
| N/A                                     | Ramp inside XWalk1?   | Yes   | N/A  | Ramp inside XWalk2?         | N/A  |  |  |
|                                         | Road Slope (%)        | 0.4   | N/A  | Clear Space?                | N/A  |  |  |
|                                         | Road X Slope (%)      | 0.3   | N/A  | Clear Space to XWalk (in)   | N/A  |  |  |
| N/A                                     | Any Obstructions?     | N/A   | N/A  | Storm Grate/Utility Hazard? | N/A  |  |  |
|                                         | Obstruction Type      |       |      | Storm Grate/Utility Type    |      |  |  |
|                                         |                       | N/A   |      |                             | N/A  |  |  |
|                                         |                       |       | Yes  | Surface Condition? (G/P)    | Good |  |  |