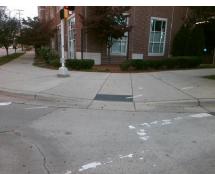

Total Cost: 1850.00

| Field Measurements/Component Compliance |                       |       |      |                             |      |  |  |
|-----------------------------------------|-----------------------|-------|------|-----------------------------|------|--|--|
| Compliance Description                  |                       | Data  | Comp | liance Description          | Data |  |  |
| N/A                                     | Ramp Length (in)      | 113.0 | Yes  | Ramp Slope (%)              | 7.0  |  |  |
| No                                      | Ramp Width (in)       | 45.5  | Yes  | Ramp XSlope (%)             | 1.1  |  |  |
| N/A                                     | Flare Type LT         | N/A   | N/A  | Flare Type RT               | N/A  |  |  |
| N/A                                     | Flare Slope LT (%)    | N/A   | N/A  | Flare Slope RT (%)          | N/A  |  |  |
| N/A                                     | Flare Traversable LT? | N/A   | N/A  | Flare Traversable RT?       | N/A  |  |  |
| N/A                                     | Landing Length (in)   | N/A   | N/A  | DWS Provided?               | N/A  |  |  |
| N/A                                     | Landing Width (in)    | N/A   | N/A  | DWS Contrast?               | N/A  |  |  |
| N/A                                     | Landing Slope (%)     | N/A   | N/A  | DWS Length (in)             | N/A  |  |  |
| N/A                                     | Landing X Slope (%)   | N/A   | N/A  | DWS Full Width?             | N/A  |  |  |
| N/A                                     | Landing Curb? (Y/N)   | N/A   | N/A  | DWS Offset (in)             | N/A  |  |  |
| N/A                                     | Shared Landing?       | N/A   |      |                             |      |  |  |
| N/A                                     | Gutter Ponding?       | N/A   | N/A  | Gutter Slope (%)            | N/A  |  |  |
| N/A                                     | Gutter Lip Ht (in)    | N/A   | N/A  | Gutter X Slope (%)          | N/A  |  |  |
| N/A                                     | Painted X Walk1?      | Yes   | N/A  | Painted X Walk2?            | N/A  |  |  |
|                                         | X Walk 1 Direction    | To SW |      | X Walk 2 Direction          | N/A  |  |  |
| N/A                                     | X Walk 1 Width (in)   | 108.0 | N/A  | X Walk 2 Width (in)         | N/A  |  |  |
|                                         | X Walk 1 Slope (%)    | 0.4   |      | X Walk 2 Slope (%)          | N/A  |  |  |
|                                         | X Walk 1 X Slope (%)  | 0.3   |      | X Walk 2 X Slope (%)        | N/A  |  |  |
| N/A                                     | Ramp inside XWalk1?   | Yes   | N/A  | Ramp inside XWalk2?         | N/A  |  |  |
|                                         | Road Slope (%)        | 0.4   | N/A  | Clear Space?                | N/A  |  |  |
|                                         | Road X Slope (%)      | 0.3   | N/A  | Clear Space to XWalk (in)   | N/A  |  |  |
| N/A                                     | Any Obstructions?     | N/A   | N/A  | Storm Grate/Utility Hazard? | N/A  |  |  |
|                                         | Obstruction Type      |       |      | Storm Grate/Utility Type    |      |  |  |
|                                         |                       | N/A   |      |                             | N/A  |  |  |
|                                         |                       |       | Yes  | Surface Condition? (G/P)    | Good |  |  |