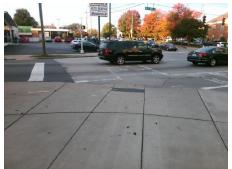

Total Cost: 1850.00

| Field Measurements/Component Compliance |                       |       |      |                             |      |  |  |
|-----------------------------------------|-----------------------|-------|------|-----------------------------|------|--|--|
| Compliance Description                  |                       | Data  | Comp | liance Description          | Data |  |  |
| N/A                                     | Ramp Length (in)      | 113.0 | Yes  | Ramp Slope (%)              | 7.0  |  |  |
| No                                      | Ramp Width (in)       | 45.5  | Yes  | Ramp XSlope (%)             | 1.1  |  |  |
| N/A                                     | Flare Type LT         | N/A   | N/A  | Flare Type RT               | N/A  |  |  |
| N/A                                     | Flare Slope LT (%)    | N/A   | N/A  | Flare Slope RT (%)          | N/A  |  |  |
| N/A                                     | Flare Traversable LT? | N/A   | N/A  | Flare Traversable RT?       | N/A  |  |  |
| N/A                                     | Landing Length (in)   | N/A   | N/A  | DWS Provided?               | N/A  |  |  |
| N/A                                     | Landing Width (in)    | N/A   | N/A  | DWS Contrast?               | N/A  |  |  |
| N/A                                     | Landing Slope (%)     | N/A   | N/A  | DWS Length (in)             | N/A  |  |  |
| N/A                                     | Landing X Slope (%)   | N/A   | N/A  | DWS Full Width?             | N/A  |  |  |
| N/A                                     | Landing Curb? (Y/N)   | N/A   | N/A  | DWS Offset (in)             | N/A  |  |  |
| N/A                                     | Shared Landing?       | N/A   |      |                             |      |  |  |
| N/A                                     | Gutter Ponding?       | N/A   | N/A  | Gutter Slope (%)            | N/A  |  |  |
| N/A                                     | Gutter Lip Ht (in)    | N/A   | N/A  | Gutter X Slope (%)          | N/A  |  |  |
| N/A                                     | Painted X Walk1?      | Yes   | N/A  | Painted X Walk2?            | N/A  |  |  |
|                                         | X Walk 1 Direction    | To SW |      | X Walk 2 Direction          | N/A  |  |  |
| N/A                                     | X Walk 1 Width (in)   | 108.0 | N/A  | X Walk 2 Width (in)         | N/A  |  |  |
|                                         | X Walk 1 Slope (%)    | 0.4   |      | X Walk 2 Slope (%)          | N/A  |  |  |
|                                         | X Walk 1 X Slope (%)  | 0.3   |      | X Walk 2 X Slope (%)        | N/A  |  |  |
| N/A                                     | Ramp inside XWalk1?   | Yes   | N/A  | Ramp inside XWalk2?         | N/A  |  |  |
|                                         | Road Slope (%)        | 0.4   | N/A  | Clear Space?                | N/A  |  |  |
|                                         | Road X Slope (%)      | 0.3   | N/A  | Clear Space to XWalk (in)   | N/A  |  |  |
| N/A                                     | Any Obstructions?     | N/A   | N/A  | Storm Grate/Utility Hazard? | N/A  |  |  |
|                                         | Obstruction Type      |       |      | Storm Grate/Utility Type    |      |  |  |
|                                         |                       | N/A   |      |                             | N/A  |  |  |
|                                         |                       |       | Yes  | Surface Condition? (G/P)    | Good |  |  |