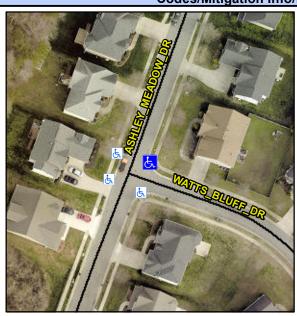

## Access Compliance Report Public Rights-of-Way (Curb Ramps)

Intersection ID: 42753 Main Street: WATTS\_BLUFF\_DR Cross Street: ASHLEY\_MEADOW\_DR Location: E

ADA ID: B041159462C9 Ramp Type: BlendTrans1 Initial Pass/Fail: Fail Overall Compliance: No Severity Score: 8.75

## Field Measurements/Component Compliance

Street 1 Name
Stop Condition-Street 1
Street 2 Name
Stop Condition-Street 2

ASHLEY MEADOW DR None WATTS BLUFF DR StopSign Possible Solutions:

Remove & Replace Curb Ramp With Two New Directional Ramps or Equivalent.