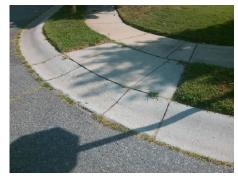

Surveyor Notes:

N/A

PROW/ADA:

R304.5.1

Total Cost: \$ 3200.00

| Field Measurements/Component Compilance |                       |      |                        |                             |      |
|-----------------------------------------|-----------------------|------|------------------------|-----------------------------|------|
| Compliance Description                  |                       | Data | Compliance Description |                             | Data |
| N/A                                     | Ramp Length (in)      | 48.0 | Yes                    | BlendTrans Slope (%)        | 4.6  |
| No                                      | Ramp Width (in)       | 41.5 | Yes                    | BlendTrans XSlope (%)       | 0.5  |
| N/A                                     | Flare Type LT         | N/A  | N/A                    | Flare Type RT               | N/A  |
| N/A                                     | Flare Slope LT (%)    | N/A  | N/A                    | Flare Slope RT (%)          | N/A  |
| N/A                                     | Flare Traversable LT? | N/A  | N/A                    | Flare Traversable RT?       | N/A  |
| N/A                                     | Landing Length (in)   | N/A  | N/A                    | DWS Provided?               | N/A  |
| N/A                                     | Landing Width (in)    | N/A  | N/A                    | DWS Contrast?               | N/A  |
| N/A                                     | Landing Slope (%)     | N/A  | N/A                    | DWS Length (in)             | N/A  |
| N/A                                     | Landing X Slope (%)   | N/A  | N/A                    | DWS Full Width?             | N/A  |
| N/A                                     | Landing Curb? (Y/N)   | N/A  | N/A                    | DWS Offset (in)             | N/A  |
| N/A                                     | Shared Landing?       | N/A  |                        |                             |      |
| N/A                                     | Gutter Ponding?       | N/A  | N/A                    | Gutter Slope (%)            | N/A  |
| N/A                                     | Gutter Lip Ht (in)    | N/A  | N/A                    | Gutter X Slope (%)          | N/A  |
| N/A                                     | Painted X Walk1?      | No   | N/A                    | Painted X Walk2?            | No   |
|                                         | X Walk 1 Direction    | To N |                        | X Walk 2 Direction          | To S |
|                                         | X Walk 1 Width (in)   | N/A  |                        | X Walk 2 Width (in)         | N/A  |
|                                         | X Walk 1 Slope (%)    | 1.7  |                        | X Walk 2 Slope (%)          | 1.0  |
|                                         | X Walk 1 X Slope (%)  | 0.0  |                        | X Walk 2 X Slope (%)        | 0.4  |
| N/A                                     | Ramp inside XWalk1?   | N/A  | N/A                    | Ramp inside XWalk2?         | N/A  |
|                                         | Road Slope (%)        | 0.9  |                        | Clear Space?                | N/A  |
|                                         | Road X Slope (%)      | 1.4  | N/A                    | Clear Space to XWalk (in)   | N/A  |
| N/A                                     | Any Obstructions?     | N/A  | N/A                    | Storm Grate/Utility Hazard? | N/A  |
|                                         | Obstruction Type      |      | l                      | Storm Grate/Utility Type    |      |
|                                         |                       | N/A  | l                      |                             | N/A  |
|                                         |                       |      | Yes                    | Surface Condition? (G/P)    | Good |
|                                         |                       |      | N/A                    | Curb Slope (%)              | N/A  |
|                                         |                       |      |                        |                             |      |