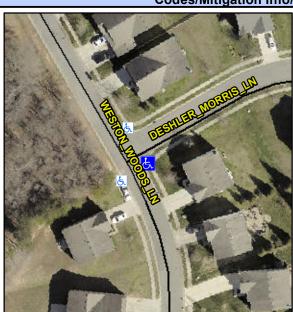

## Access Compliance Report Public Rights-of-Way (Curb Ramps)

Intersection ID: 47644 Main Street: DESHLER\_MORRIS\_LN Cross Street: WESTON\_WOODS\_LN Location: SE

ADA ID: B0552AC1510B Ramp Type: PerpDiag Initial Pass/Fail: Fail Overall Compliance: No Severity Score: 25