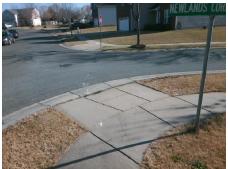

## Access Compliance Report Public Rights-of-Way (Curb Ramps)

Intersection ID: 44071 Main Street: NEWLANDS\_CORNER\_LN Cross Street: SEDGEMOOR\_LN Location: SE

ADA ID: B05B589DDC13 Ramp Type: PerpDiag Initial Pass/Fail: Fail Overall Compliance: No Severity Score: 18.75

## Field Measurements/Component Compliance

Street 1 Name
Stop Condition-Street 2
Street 2 Name
Stop Condition-Street 1

NEWLANDS CORNER LN
StopSign
SEDGEMOOR LN
None

Possible Solutions:

Remove & Replace Curb Ramp With Two New Directional Ramps or Equivalent.