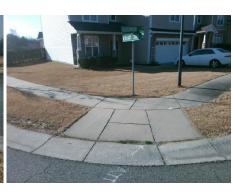

## Access Compliance Report Public Rights-of-Way (Curb Ramps)

Intersection ID: 44071 Main Street: NEWLANDS\_CORNER\_LN Cross Street: SEDGEMOOR\_LN Location: SE

ADA ID: B05B589DDC13 Ramp Type: PerpDiag Initial Pass/Fail: Fail Overall Compliance: No Severity Score: 18.75

## Field Measurements/Component Compliance

Street 1 Name
Stop Condition-Street 2
Street 2 Name
Stop Condition-Street 1

NEWLANDS CORNER LN
StopSign
SEDGEMOOR LN
None

Possible Solutions:

Remove & Replace Curb Ramp With Two New Directional Ramps or Equivalent.