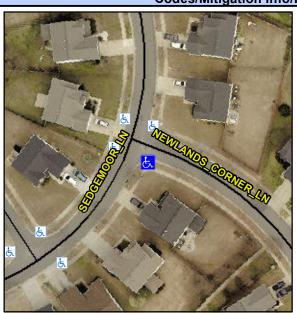

## Access Compliance Report Public Rights-of-Way (Curb Ramps)

Intersection ID: 44071 Main Street: NEWLANDS\_CORNER\_LN Cross Street: SEDGEMOOR\_LN Location: SE

ADA ID: B05B589DDC13 Ramp Type: PerpDiag Initial Pass/Fail: Fail Overall Compliance: No Severity Score: 18.75