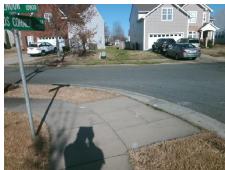

## Access Compliance Report Public Rights-of-Way (Curb Ramps)

Intersection ID: 44071 Main Street: NEWLANDS\_CORNER\_LN Cross Street: SEDGEMOOR\_LN Location: SE

ADA ID: B05B589DDC13 Ramp Type: PerpDiag Initial Pass/Fail: Fail Overall Compliance: No Severity Score: 18.75

## Field Measurements/Component Compliance

Street 1 Name
Stop Condition-Street 2
Street 2 Name
Stop Condition-Street 1

NEWLANDS CORNER LN
StopSign
SEDGEMOOR LN
None

Possible Solutions:

Remove & Replace Curb Ramp With Two New Directional Ramps or Equivalent.