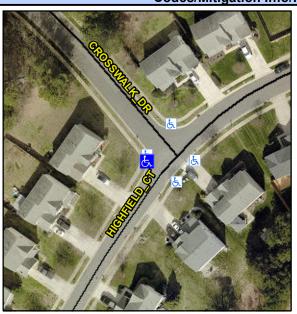

N/A

N/A

N/A

N/A

Good 12.3

To NE

Intersection ID: 42916 Main Street: CROSSWALK\_DR Cross Street: HIGHFIELD\_CT Location: W

ADA ID: B05BD9C8963E Ramp Type: Combination1Diag Initial Pass/Fail: Fail Overall Compliance: No Severity Score: 0