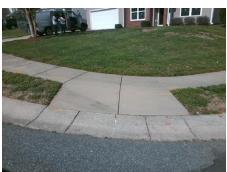

Clear Space?

Any Obstruction?

**Obstruction Type** 

Curb Slope (%)

Street 1 Name
Stop Condition-Street 1
Street 2 Name
Stop Condition-Street 2

None HIGHDIELD CT StopSign CROSSWALK DR Possible Solutions:

Remove & Replace Curb Ramp With Two New Directional Ramps or Equivalent.