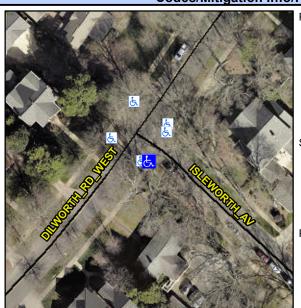

## **Access Compliance Report Public Rights-of-Way** (Curb Ramps)

Intersection ID: 14734 Main Street: DILWORTH RD WEST **Cross Street: ISLEWORTH AV** Location: S **Overall Compliance: No Severity Score:** 12.5 ADA ID: B05CA9810E56 Ramp Type: Directional1 Initial Pass/Fail: Fail

## Field Measurements/Component Compliance

**ISLEWORTH AV** Street 1 Name Stop Condition-Street 1 StopSign N/A Street 2 Name Stop Condition-Street 2 N/A Possible Solutions: Remove & Replace Entire Ramp. Surveyor Notes: N/A PROW/ADA: R304.2.2