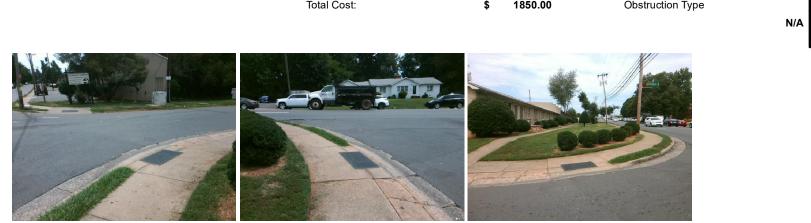

## Access Compliance Report Public Rights-of-Way (Curb Ramps)

| Intersection ID: 18848                  | Main Str                                                                                                                                                                                                                                                                                                                                                                                                                                                                                                                                                                                                                                                                                            | eet: TYVOLA_RD                | Cross Street: TYVOLA RD                 |                       |       |                             | Location:                   | SW   |
|-----------------------------------------|-----------------------------------------------------------------------------------------------------------------------------------------------------------------------------------------------------------------------------------------------------------------------------------------------------------------------------------------------------------------------------------------------------------------------------------------------------------------------------------------------------------------------------------------------------------------------------------------------------------------------------------------------------------------------------------------------------|-------------------------------|-----------------------------------------|-----------------------|-------|-----------------------------|-----------------------------|------|
|                                         |                                                                                                                                                                                                                                                                                                                                                                                                                                                                                                                                                                                                                                                                                                     |                               |                                         |                       |       |                             | 37.5                        |      |
| ADA ID: B05D45372D01 Ramp Type: Perp    |                                                                                                                                                                                                                                                                                                                                                                                                                                                                                                                                                                                                                                                                                                     |                               |                                         |                       |       |                             | 37.5                        |      |
| Codes/Mitigation Info/Possible Solution |                                                                                                                                                                                                                                                                                                                                                                                                                                                                                                                                                                                                                                                                                                     |                               | Field Measurements/Component Compliance |                       |       |                             |                             |      |
|                                         |                                                                                                                                                                                                                                                                                                                                                                                                                                                                                                                                                                                                                                                                                                     | Possible Solutions:           | Compliance Description                  |                       | Data  | Data Compliance Description |                             | Data |
| and the state                           | and the second                                                                                                                                                                                                                                                                                                                                                                                                                                                                                                                                                                                                                                                                                      | Remove & Replace Entire Ramp  | . N/A                                   | Ramp Length (in)      | 57.5  | No                          | Ramp Slope (%)              | 10.6 |
| and the                                 | the last                                                                                                                                                                                                                                                                                                                                                                                                                                                                                                                                                                                                                                                                                            |                               | Yes                                     | Ramp Width (in)       | 48.0  | No                          | Ramp XSlope (%)             | 7.4  |
| Address of the second                   | The first                                                                                                                                                                                                                                                                                                                                                                                                                                                                                                                                                                                                                                                                                           |                               | N/A                                     | Flare Type LT         | N/A   | N/A                         | Flare Type RT               | N/A  |
| - (E)                                   |                                                                                                                                                                                                                                                                                                                                                                                                                                                                                                                                                                                                                                                                                                     |                               | N/A                                     | Flare Slope LT (%)    | N/A   | N/A                         | Flare Slope RT (%)          | N/A  |
| TYVOLARD                                | 201                                                                                                                                                                                                                                                                                                                                                                                                                                                                                                                                                                                                                                                                                                 |                               | N/A                                     | Flare Traversable LT? | N/A   | N/A                         | Flare Traversable RT?       | N/A  |
|                                         |                                                                                                                                                                                                                                                                                                                                                                                                                                                                                                                                                                                                                                                                                                     |                               | N/A                                     | Landing Length (in)   | N/A   | N/A                         | DWS Provided?               | N/A  |
| Stand Parks In                          |                                                                                                                                                                                                                                                                                                                                                                                                                                                                                                                                                                                                                                                                                                     | Surveyor Notes:               | N/A                                     | Landing Width (in)    | N/A   | N/A                         | DWS Contrast?               | N/A  |
| <mark>Б.</mark> / Б.                    | and the second se | N/A                           | N/A                                     | Landing Slope (%)     | N/A   | N/A                         | DWS Length (in)             | N/A  |
|                                         | W                                                                                                                                                                                                                                                                                                                                                                                                                                                                                                                                                                                                                                                                                                   | 1                             | N/A                                     | Landing X Slope (%)   | N/A   | N/A                         | DWS Full Width?             | N/A  |
|                                         |                                                                                                                                                                                                                                                                                                                                                                                                                                                                                                                                                                                                                                                                                                     |                               | N/A                                     | Landing Curb? (Y/N)   | N/A   | N/A                         | DWS Offset (in)             | N/A  |
|                                         |                                                                                                                                                                                                                                                                                                                                                                                                                                                                                                                                                                                                                                                                                                     |                               | N/A                                     | Shared Landing?       | N/A   |                             |                             |      |
|                                         | Married Street                                                                                                                                                                                                                                                                                                                                                                                                                                                                                                                                                                                                                                                                                      | PROW/ADA:                     | N/A                                     | Gutter Ponding?       | N/A   | N/A                         | Gutter Slope (%)            | N/A  |
|                                         | William Street                                                                                                                                                                                                                                                                                                                                                                                                                                                                                                                                                                                                                                                                                      | Not Found, R304.2.2, R304.5.3 | N/A                                     | Gutter Lip Ht (in)    | N/A   | N/A                         | Gutter X Slope (%)          | N/A  |
| - FEET III - ISS                        | 之为 48年7                                                                                                                                                                                                                                                                                                                                                                                                                                                                                                                                                                                                                                                                                             |                               | N/A                                     | Painted X Walk1?      | No    | N/A                         | Painted X Walk2?            | N/A  |
|                                         | and the second                                                                                                                                                                                                                                                                                                                                                                                                                                                                                                                                                                                                                                                                                      |                               |                                         | X Walk 1 Direction    | To SE |                             | X Walk 2 Direction          | N/A  |
|                                         |                                                                                                                                                                                                                                                                                                                                                                                                                                                                                                                                                                                                                                                                                                     |                               | N/A                                     | X Walk 1 Width (in)   | N/A   | N/A                         | X Walk 2 Width (in)         | N/A  |
| Street 1 Name                           | TYVOLA DR                                                                                                                                                                                                                                                                                                                                                                                                                                                                                                                                                                                                                                                                                           |                               |                                         | X Walk 1 Slope (%)    | 0.6   |                             | X Walk 2 Slope (%)          | N/A  |
| Stop Condition-Street 2                 | StopSign                                                                                                                                                                                                                                                                                                                                                                                                                                                                                                                                                                                                                                                                                            |                               |                                         | X Walk 1 X Slope (%)  | 5.6   |                             | X Walk 2 X Slope (%)        | N/A  |
| Street 2 Name                           | N/A                                                                                                                                                                                                                                                                                                                                                                                                                                                                                                                                                                                                                                                                                                 |                               | N/A                                     | Ramp inside XWalk1?   | N/A   | N/A                         | Ramp inside XWalk2?         | N/A  |
| Stop Condition-Street 1                 | N/A                                                                                                                                                                                                                                                                                                                                                                                                                                                                                                                                                                                                                                                                                                 |                               |                                         | Road Slope (%)        | N/A   | N/A                         | Clear Space?                | N/A  |
|                                         |                                                                                                                                                                                                                                                                                                                                                                                                                                                                                                                                                                                                                                                                                                     |                               |                                         | Road X Slope (%)      | N/A   | N/A                         | Clear Space to XWalk (in)   | N/A  |
|                                         |                                                                                                                                                                                                                                                                                                                                                                                                                                                                                                                                                                                                                                                                                                     |                               | N/A                                     | Any Obstructions?     | N/A   | N/A                         | Storm Grate/Utility Hazard? | N/A  |
|                                         |                                                                                                                                                                                                                                                                                                                                                                                                                                                                                                                                                                                                                                                                                                     | Total Cost: \$                | 1850.00                                 | Obstruction Type      |       |                             | Storm Grate/Utility Type    |      |
|                                         |                                                                                                                                                                                                                                                                                                                                                                                                                                                                                                                                                                                                                                                                                                     |                               |                                         |                       | N/A   |                             |                             | N/A  |