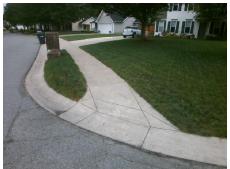

## Field Measurements/Component Compliance

Street 1 Name
Stop Condition-Street 2
Street 2 Name
Stop Condition-Street 1

LANDEN DR None SOUTH BEND LN StopSign Possible Solutions:

Remove & Replace Curb Ramp With Two New Directional Ramps or Equivalent.

Surveyor Notes:

N/A

PROW/ADA:

Not Found, R304.5.1, R304.2.2

Total Cost: \$ 3200.00

| Compliance Description D |                       | Data  | Compliance Description |                             | Data  |
|--------------------------|-----------------------|-------|------------------------|-----------------------------|-------|
| N/A                      | Ramp Length (in)      | 60.0  | No                     | Ramp Slope (%)              | 9.0   |
| No                       | Ramp Width (in)       | 46.0  | Yes                    | Ramp XSlope (%)             | 0.1   |
| N/A                      | Flare Type LT         | N/A   | N/A                    | Flare Type RT               | N/A   |
| N/A                      | Flare Slope LT (%)    | N/A   | N/A                    | Flare Slope RT (%)          | N/A   |
| N/A                      | Flare Traversable LT? | N/A   | N/A                    | Flare Traversable RT?       | N/A   |
| N/A                      | Landing Length (in)   | N/A   | N/A                    | DWS Provided?               | N/A   |
| N/A                      | Landing Width (in)    | N/A   | N/A                    | DWS Contrast?               | N/A   |
| N/A                      | Landing Slope (%)     | N/A   | N/A                    | DWS Length (in)             | N/A   |
| N/A                      | Landing X Slope (%)   | N/A   | N/A                    | DWS Full Width?             | N/A   |
| N/A                      | Landing Curb? (Y/N)   | N/A   | N/A                    | DWS Offset (in)             | N/A   |
| N/A                      | Shared Landing?       | N/A   |                        |                             |       |
| N/A                      | Gutter Ponding?       | N/A   | N/A                    | Gutter Slope (%)            | N/A   |
| N/A                      | Gutter Lip Ht (in)    | N/A   | N/A                    | Gutter X Slope (%)          | N/A   |
| N/A                      | Painted X Walk1?      | No    | N/A                    | Painted X Walk2?            | No    |
|                          | X Walk 1 Direction    | To SE |                        | X Walk 2 Direction          | To NE |
| N/A                      | X Walk 1 Width (in)   | N/A   | N/A                    | X Walk 2 Width (in)         | N/A   |
|                          | X Walk 1 Slope (%)    | 4.1   |                        | X Walk 2 Slope (%)          | 3.3   |
|                          | X Walk 1 X Slope (%)  | 0.8   |                        | X Walk 2 X Slope (%)        | 0.1   |
| N/A                      | Ramp inside XWalk1?   | N/A   | N/A                    | Ramp inside XWalk2?         | N/A   |
|                          | Road Slope (%)        | 0.1   | N/A                    | Clear Space?                | N/A   |
|                          | Road X Slope (%)      | 2.7   | N/A                    | Clear Space to XWalk (in)   | N/A   |
| N/A                      | Any Obstructions?     | N/A   | N/A                    | Storm Grate/Utility Hazard? | N/A   |
|                          | Obstruction Type      |       | l                      | Storm Grate/Utility Type    |       |
|                          |                       | N/A   |                        |                             | N/A   |
|                          |                       |       | Yes                    | Surface Condition? (G/P)    | Good  |