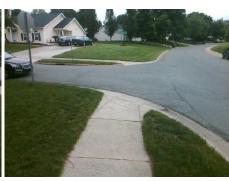

## Field Measurements/Component Compliance

Street 1 Name
Stop Condition-Street 2
Street 2 Name
Stop Condition-Street 1

LANDEN DR None SOUTH BEND LN StopSign Possible Solutions:

Remove & Replace Curb Ramp With Two New Directional Ramps or Equivalent.

Surveyor Notes:

N/A

PROW/ADA:

Not Found, R304.5.1, R304.2.2

Total Cost: \$ 3200.00

| Compliance Description D |                       | Data  | Compliance Description |                             | Data  |
|--------------------------|-----------------------|-------|------------------------|-----------------------------|-------|
| N/A                      | Ramp Length (in)      | 60.0  | No                     | Ramp Slope (%)              | 9.0   |
| No                       | Ramp Width (in)       | 46.0  | Yes                    | Ramp XSlope (%)             | 0.1   |
| N/A                      | Flare Type LT         | N/A   | N/A                    | Flare Type RT               | N/A   |
| N/A                      | Flare Slope LT (%)    | N/A   | N/A                    | Flare Slope RT (%)          | N/A   |
| N/A                      | Flare Traversable LT? | N/A   | N/A                    | Flare Traversable RT?       | N/A   |
| N/A                      | Landing Length (in)   | N/A   | N/A                    | DWS Provided?               | N/A   |
| N/A                      | Landing Width (in)    | N/A   | N/A                    | DWS Contrast?               | N/A   |
| N/A                      | Landing Slope (%)     | N/A   | N/A                    | DWS Length (in)             | N/A   |
| N/A                      | Landing X Slope (%)   | N/A   | N/A                    | DWS Full Width?             | N/A   |
| N/A                      | Landing Curb? (Y/N)   | N/A   | N/A                    | DWS Offset (in)             | N/A   |
| N/A                      | Shared Landing?       | N/A   |                        |                             |       |
| N/A                      | Gutter Ponding?       | N/A   | N/A                    | Gutter Slope (%)            | N/A   |
| N/A                      | Gutter Lip Ht (in)    | N/A   | N/A                    | Gutter X Slope (%)          | N/A   |
| N/A                      | Painted X Walk1?      | No    | N/A                    | Painted X Walk2?            | No    |
|                          | X Walk 1 Direction    | To SE |                        | X Walk 2 Direction          | To NE |
| N/A                      | X Walk 1 Width (in)   | N/A   | N/A                    | X Walk 2 Width (in)         | N/A   |
|                          | X Walk 1 Slope (%)    | 4.1   |                        | X Walk 2 Slope (%)          | 3.3   |
|                          | X Walk 1 X Slope (%)  | 0.8   |                        | X Walk 2 X Slope (%)        | 0.1   |
| N/A                      | Ramp inside XWalk1?   | N/A   | N/A                    | Ramp inside XWalk2?         | N/A   |
|                          | Road Slope (%)        | 0.1   | N/A                    | Clear Space?                | N/A   |
|                          | Road X Slope (%)      | 2.7   | N/A                    | Clear Space to XWalk (in)   | N/A   |
| N/A                      | Any Obstructions?     | N/A   | N/A                    | Storm Grate/Utility Hazard? | N/A   |
|                          | Obstruction Type      |       | l                      | Storm Grate/Utility Type    |       |
|                          |                       | N/A   |                        |                             | N/A   |
|                          |                       |       | Yes                    | Surface Condition? (G/P)    | Good  |