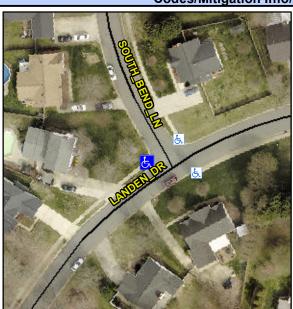

## Access Compliance Report Public Rights-of-Way (Curb Ramps)

Intersection ID: 28067Main Street:LANDEN\_DRCross Street:SOUTH\_BEND\_LNLocation:NWADA ID: B0621E883615Ramp Type:PerpDiagInitial Pass/Fail:FailOverall Compliance:NoSeverity Score:21.25