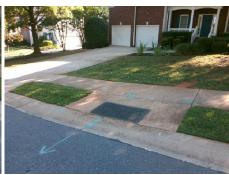

## Field Measurements/Component Compliance

Street 1 Name HARRINGTON WOODS RD
Stop Condition-Street 2 None
Street 2 Name N/A
Stop Condition-Street 1 N/A

| <u>c</u> |
|----------|
| N        |
| Ye       |
| N/       |
| N        |
| N        |
| N        |
| N        |
| N        |
| N        |
| N        |
| N        |
| N        |
| N/       |
| N        |
|          |
| N        |
|          |
|          |

| Total Cost: |  |  | \$ | 1850.00 |  |  |
|-------------|--|--|----|---------|--|--|

| Comp | liance Description    | Data  | Comp | liance | Description             | Data |
|------|-----------------------|-------|------|--------|-------------------------|------|
| N/A  | Ramp Length (in)      | 48.0  | Yes  | Ram    | Slope (%)               | 7.3  |
| Yes  | Ramp Width (in)       | 48.0  | No   | Ram    | XSlope (%)              | 8.5  |
| N/A  | Flare Type LT         | N/A   | N/A  | Flare  | Type RT                 | N/A  |
| N/A  | Flare Slope LT (%)    | N/A   | N/A  | Flare  | Slope RT (%)            | N/A  |
| N/A  | Flare Traversable LT? | N/A   | N/A  | Flare  | Traversable RT?         | N/A  |
| N/A  | Landing Length (in)   | N/A   | N/A  | DWS    | Provided?               | N/A  |
| N/A  | Landing Width (in)    | N/A   | N/A  | DWS    | Contrast?               | N/A  |
| N/A  | Landing Slope (%)     | N/A   | N/A  | DWS    | Length (in)             | N/A  |
| N/A  | Landing X Slope (%)   | N/A   | N/A  | DWS    | Full Width?             | N/A  |
| N/A  | Landing Curb? (Y/N)   | N/A   | N/A  | DWS    | Offset (in)             | N/A  |
| N/A  | Shared Landing?       | N/A   |      |        |                         |      |
| N/A  | Gutter Ponding?       | N/A   | N/A  | Gutte  | er Slope (%)            | N/A  |
| N/A  | Gutter Lip Ht (in)    | N/A   | N/A  | Gutte  | er X Slope (%)          | N/A  |
| N/A  | Painted X Walk1?      | No    | N/A  | Paint  | ed X Walk2?             | N/A  |
|      | X Walk 1 Direction    | To NW |      | X Wa   | lk 2 Direction          | N/A  |
| N/A  | X Walk 1 Width (in)   | N/A   | N/A  | X Wa   | ılk 2 Width (in)        | N/A  |
|      | X Walk 1 Slope (%)    | 3.8   |      | X Wa   | lk 2 Slope (%)          | N/A  |
|      | X Walk 1 X Slope (%)  | 7.6   |      | X Wa   | lk 2 X Slope (%)        | N/A  |
| N/A  | Ramp inside XWalk1?   | N/A   | N/A  | Ram    | o inside XWalk2?        | N/A  |
|      | Road Slope (%)        | N/A   | N/A  | Clear  | Space?                  | N/A  |
|      | Road X Slope (%)      | N/A   | N/A  | Clear  | Space to XWalk (in)     | N/A  |
| N/A  | Any Obstructions?     | N/A   | N/A  | Storn  | n Grate/Utility Hazard? | N/A  |
|      | Obstruction Type      |       |      | Storn  | n Grate/Utility Type    |      |
|      |                       | N/A   |      |        |                         | N/A  |
|      |                       |       | Yes  | Surfa  | ce Condition? (G/P)     | Good |
|      |                       |       |      |        |                         |      |