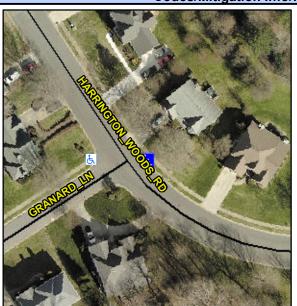

## Access Compliance Report Public Rights-of-Way (Curb Ramps)

Intersection ID: 4877Main Street: GRANARD\_LNCross Street: HARRINGTON\_WOODS\_RDLocation:SEADA ID: B06D30768E16Ramp Type: PerpInitial Pass/Fail: FailOverall Compliance: NoSeverity Score:25

## Field Measurements/Component Compliance

Street 1 Name HARRINGTON WOODS RD
Stop Condition-Street 2 None
Street 2 Name N/A
Stop Condition-Street 1 N/A

| <u>c</u> |
|----------|
| N        |
| Ye       |
| N/       |
| N        |
| N        |
| N        |
| N        |
| N        |
| N        |
| N        |
| N        |
| N        |
| N/       |
| N        |
|          |
| N        |
|          |
|          |