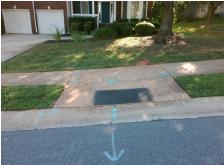

## Field Measurements/Component Compliance

Street 1 Name HARRINGTON WOODS RD
Stop Condition-Street 2 None
Street 2 Name N/A
Stop Condition-Street 1 N/A

| <u>c</u> |
|----------|
| N        |
| Ye       |
| N/       |
| N        |
| N        |
| N        |
| N        |
| N        |
| N        |
| N        |
| N        |
| N        |
| N/       |
| N        |
|          |
| N        |
|          |
|          |

| Total Cost: |  |  | \$ | 1850.00 |  |  |
|-------------|--|--|----|---------|--|--|

| Comp | liance Description    | Data  | Comp | liance | Description             | Data |
|------|-----------------------|-------|------|--------|-------------------------|------|
| N/A  | Ramp Length (in)      | 48.0  | Yes  | Ram    | Slope (%)               | 7.3  |
| Yes  | Ramp Width (in)       | 48.0  | No   | Ram    | XSlope (%)              | 8.5  |
| N/A  | Flare Type LT         | N/A   | N/A  | Flare  | Type RT                 | N/A  |
| N/A  | Flare Slope LT (%)    | N/A   | N/A  | Flare  | Slope RT (%)            | N/A  |
| N/A  | Flare Traversable LT? | N/A   | N/A  | Flare  | Traversable RT?         | N/A  |
| N/A  | Landing Length (in)   | N/A   | N/A  | DWS    | Provided?               | N/A  |
| N/A  | Landing Width (in)    | N/A   | N/A  | DWS    | Contrast?               | N/A  |
| N/A  | Landing Slope (%)     | N/A   | N/A  | DWS    | Length (in)             | N/A  |
| N/A  | Landing X Slope (%)   | N/A   | N/A  | DWS    | Full Width?             | N/A  |
| N/A  | Landing Curb? (Y/N)   | N/A   | N/A  | DWS    | Offset (in)             | N/A  |
| N/A  | Shared Landing?       | N/A   |      |        |                         |      |
| N/A  | Gutter Ponding?       | N/A   | N/A  | Gutte  | er Slope (%)            | N/A  |
| N/A  | Gutter Lip Ht (in)    | N/A   | N/A  | Gutte  | er X Slope (%)          | N/A  |
| N/A  | Painted X Walk1?      | No    | N/A  | Paint  | ed X Walk2?             | N/A  |
|      | X Walk 1 Direction    | To NW |      | X Wa   | lk 2 Direction          | N/A  |
| N/A  | X Walk 1 Width (in)   | N/A   | N/A  | X Wa   | ılk 2 Width (in)        | N/A  |
|      | X Walk 1 Slope (%)    | 3.8   |      | X Wa   | lk 2 Slope (%)          | N/A  |
|      | X Walk 1 X Slope (%)  | 7.6   |      | X Wa   | lk 2 X Slope (%)        | N/A  |
| N/A  | Ramp inside XWalk1?   | N/A   | N/A  | Ram    | o inside XWalk2?        | N/A  |
|      | Road Slope (%)        | N/A   | N/A  | Clear  | Space?                  | N/A  |
|      | Road X Slope (%)      | N/A   | N/A  | Clear  | Space to XWalk (in)     | N/A  |
| N/A  | Any Obstructions?     | N/A   | N/A  | Storn  | n Grate/Utility Hazard? | N/A  |
|      | Obstruction Type      |       |      | Storn  | n Grate/Utility Type    |      |
|      |                       | N/A   |      |        |                         | N/A  |
|      |                       |       | Yes  | Surfa  | ce Condition? (G/P)     | Good |
|      |                       |       |      |        |                         |      |