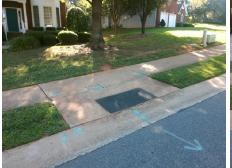

## Field Measurements/Component Compliance

Street 1 Name HARRINGTON WOODS RD
Stop Condition-Street 2 None
Street 2 Name N/A
Stop Condition-Street 1 N/A

| <u>c</u> |
|----------|
| N        |
| Ye       |
| N/       |
| N        |
| N        |
| N        |
| N        |
| N        |
| N        |
| N        |
| N        |
| N        |
| N/       |
| N        |
|          |
| N        |
|          |
|          |

| Total Cost: |  |  | \$ | 1850.00 |  |  |
|-------------|--|--|----|---------|--|--|

| Comp | liance Description    | Data  | Comp | liance | Description             | Data |
|------|-----------------------|-------|------|--------|-------------------------|------|
| N/A  | Ramp Length (in)      | 48.0  | Yes  | Ram    | Slope (%)               | 7.3  |
| Yes  | Ramp Width (in)       | 48.0  | No   | Ram    | XSlope (%)              | 8.5  |
| N/A  | Flare Type LT         | N/A   | N/A  | Flare  | Type RT                 | N/A  |
| N/A  | Flare Slope LT (%)    | N/A   | N/A  | Flare  | Slope RT (%)            | N/A  |
| N/A  | Flare Traversable LT? | N/A   | N/A  | Flare  | Traversable RT?         | N/A  |
| N/A  | Landing Length (in)   | N/A   | N/A  | DWS    | Provided?               | N/A  |
| N/A  | Landing Width (in)    | N/A   | N/A  | DWS    | Contrast?               | N/A  |
| N/A  | Landing Slope (%)     | N/A   | N/A  | DWS    | Length (in)             | N/A  |
| N/A  | Landing X Slope (%)   | N/A   | N/A  | DWS    | Full Width?             | N/A  |
| N/A  | Landing Curb? (Y/N)   | N/A   | N/A  | DWS    | Offset (in)             | N/A  |
| N/A  | Shared Landing?       | N/A   |      |        |                         |      |
| N/A  | Gutter Ponding?       | N/A   | N/A  | Gutte  | er Slope (%)            | N/A  |
| N/A  | Gutter Lip Ht (in)    | N/A   | N/A  | Gutte  | er X Slope (%)          | N/A  |
| N/A  | Painted X Walk1?      | No    | N/A  | Paint  | ed X Walk2?             | N/A  |
|      | X Walk 1 Direction    | To NW |      | X Wa   | lk 2 Direction          | N/A  |
| N/A  | X Walk 1 Width (in)   | N/A   | N/A  | X Wa   | ılk 2 Width (in)        | N/A  |
|      | X Walk 1 Slope (%)    | 3.8   |      | X Wa   | lk 2 Slope (%)          | N/A  |
|      | X Walk 1 X Slope (%)  | 7.6   |      | X Wa   | lk 2 X Slope (%)        | N/A  |
| N/A  | Ramp inside XWalk1?   | N/A   | N/A  | Ram    | o inside XWalk2?        | N/A  |
|      | Road Slope (%)        | N/A   | N/A  | Clear  | Space?                  | N/A  |
|      | Road X Slope (%)      | N/A   | N/A  | Clear  | Space to XWalk (in)     | N/A  |
| N/A  | Any Obstructions?     | N/A   | N/A  | Storn  | n Grate/Utility Hazard? | N/A  |
|      | Obstruction Type      |       |      | Storn  | n Grate/Utility Type    |      |
|      |                       | N/A   |      |        |                         | N/A  |
|      |                       |       | Yes  | Surfa  | ce Condition? (G/P)     | Good |
|      |                       |       |      |        |                         |      |