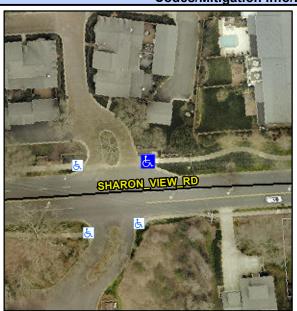

## **Access Compliance Report Public Rights-of-Way** (Curb Ramps)

Intersection ID: 10037884 Main Street: SHARON\_VIEW\_RD Cross Street: N/A Location: NE **Overall Compliance: No** ADA ID: B06E3A2DAB32 Ramp Type: PerpDiag Initial Pass/Fail: Fail Severity Score: 13.75

Codes/Mitigation Info/Possible Solution

**ENTRANCE** Street 1 Name Stop Condition-Street 2 None Street 2 Name **SHARON VIEW RD** Stop Condition-Street 1 None

| ossible Solution                |   |
|---------------------------------|---|
| Possible Solutions:             |   |
| Remove & Replace Curb Ramp With | ı |
| Two New Directional Ramps or    | • |
| Equivalent.                     | ı |
|                                 | ı |
|                                 | ı |
|                                 | ı |
| Surveyor Notes:                 | ı |
| N/A                             | ı |
|                                 | ı |
|                                 | ı |
|                                 | ı |
| PROW/ADA:                       | ı |
| Not Found, R304.2.2, R304.5.3   | ı |
|                                 | ı |
|                                 |   |
|                                 | ı |
|                                 |   |
|                                 |   |
|                                 |   |