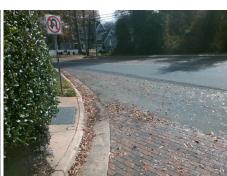

## **Access Compliance Report Public Rights-of-Way** (Curb Ramps)

Intersection ID: 10037884 Main Street: SHARON\_VIEW\_RD Cross Street: N/A Location: NE **Overall Compliance: No** ADA ID: B06E3A2DAB32 Ramp Type: PerpDiag Initial Pass/Fail: Fail Severity Score: 13.75

Codes/Mitigation Info/Possible Solution

**ENTRANCE** Street 1 Name Stop Condition-Street 2 None Street 2 Name **SHARON VIEW RD** Stop Condition-Street 1 None

| ossible Solution                |   |
|---------------------------------|---|
| Possible Solutions:             |   |
| Remove & Replace Curb Ramp With | ı |
| Two New Directional Ramps or    | • |
| Equivalent.                     | ı |
|                                 | ı |
|                                 | ı |
|                                 | ı |
| Surveyor Notes:                 | ı |
| N/A                             | ı |
|                                 | ı |
|                                 | ı |
|                                 | ı |
| PROW/ADA:                       | ı |
| Not Found, R304.2.2, R304.5.3   | ı |
|                                 | ı |
|                                 |   |
|                                 | ı |
|                                 |   |
|                                 |   |
|                                 |   |