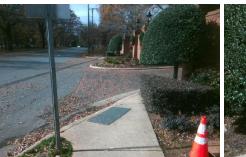

## **Access Compliance Report Public Rights-of-Way** (Curb Ramps)

Intersection ID: 10037884 Main Street: SHARON\_VIEW\_RD Cross Street: N/A Location: NE **Overall Compliance: No** ADA ID: B06E3A2DAB32 Ramp Type: PerpDiag Initial Pass/Fail: Fail Severity Score: 13.75

Codes/Mitigation Info/Possible Solution

**ENTRANCE** Street 1 Name Stop Condition-Street 2 None Street 2 Name **SHARON VIEW RD** Stop Condition-Street 1 None

| ossible Solution                |   |
|---------------------------------|---|
| Possible Solutions:             |   |
| Remove & Replace Curb Ramp With | ı |
| Two New Directional Ramps or    | • |
| Equivalent.                     | ı |
|                                 | ı |
|                                 | ı |
|                                 | ı |
| Surveyor Notes:                 | ı |
| N/A                             | ı |
|                                 | ı |
|                                 | ı |
|                                 | ı |
| PROW/ADA:                       | ı |
| Not Found, R304.2.2, R304.5.3   | ı |
|                                 | ı |
|                                 |   |
|                                 | ı |
|                                 |   |
|                                 |   |
|                                 |   |