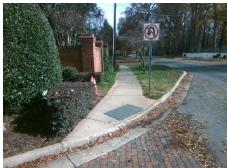

## **Access Compliance Report Public Rights-of-Way** (Curb Ramps)

Intersection ID: 10037884 Main Street: SHARON\_VIEW\_RD Cross Street: N/A Location: NE **Overall Compliance: No** ADA ID: B06E3A2DAB32 Ramp Type: PerpDiag Initial Pass/Fail: Fail Severity Score: 13.75

Codes/Mitigation Info/Possible Solution

**ENTRANCE** Street 1 Name Stop Condition-Street 2 None Street 2 Name **SHARON VIEW RD** Stop Condition-Street 1 None

| ossible Solution                |   |
|---------------------------------|---|
| Possible Solutions:             |   |
| Remove & Replace Curb Ramp With | ı |
| Two New Directional Ramps or    | • |
| Equivalent.                     | ı |
|                                 | ı |
|                                 | ı |
|                                 | ı |
| Surveyor Notes:                 | ı |
| N/A                             | ı |
|                                 | ı |
|                                 | ı |
|                                 | ı |
| PROW/ADA:                       | ı |
| Not Found, R304.2.2, R304.5.3   | ı |
|                                 | ı |
|                                 |   |
|                                 | ı |
|                                 |   |
|                                 |   |
|                                 |   |