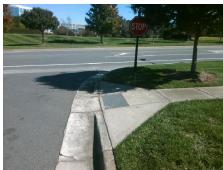

## **Access Compliance Report Public Rights-of-Way** (Curb Ramps)

Main Street: BALLANTYNE\_CORPORATE\_PCross Street: N/A Intersection ID: 10020374 Location: S

**ADA ID: B06FFA94836A** Ramp Type: Perp Initial Pass/Fail: Fail **Overall Compliance: No Severity Score:** 35

## **Codes/Mitigation Info/Possible Solution**

**ENTRANCE** Street 1 Name Stop Condition-Street 2 StopSign Street 2 Name N/A Stop Condition-Street 1 N/A Possible Solutions: Remove & Replace Entire Ramp. Surveyor Notes: N/A PROW/ADA: Not Found, R304.5.1, R304.2.2, R304.5.3

Total Cost: 1850.00

| Field Measurements/Component Compliance |                        |                       |       |               |        |                         |      |
|-----------------------------------------|------------------------|-----------------------|-------|---------------|--------|-------------------------|------|
|                                         | Compliance Description |                       | Data  | Compliance De |        | Description             | Data |
|                                         | N/A                    | Ramp Length (in)      | 71.0  | No            | Ramp   | Slope (%)               | 14.9 |
|                                         | No                     | Ramp Width (in)       | 47.0  | No            | Ramp   | XSlope (%)              | 2.6  |
|                                         | N/A                    | Flare Type LT         | N/A   | N/A           | Flare  | Type RT                 | N/A  |
|                                         | N/A                    | Flare Slope LT (%)    | N/A   | N/A           | Flare  | Slope RT (%)            | N/A  |
|                                         | N/A                    | Flare Traversable LT? | N/A   | N/A           | Flare  | Traversable RT?         | N/A  |
|                                         | N/A                    | Landing Length (in)   | N/A   | N/A           | DWS    | Provided?               | N/A  |
|                                         | N/A                    | Landing Width (in)    | N/A   | N/A           | DWS    | Contrast?               | N/A  |
|                                         | N/A                    | Landing Slope (%)     | N/A   | N/A           | DWS    | Length (in)             | N/A  |
|                                         | N/A                    | Landing X Slope (%)   | N/A   | N/A           | DWS    | Full Width?             | N/A  |
|                                         | N/A                    | Landing Curb? (Y/N)   | N/A   | N/A           | DWS    | Offset (in)             | N/A  |
|                                         | N/A                    | Shared Landing?       | N/A   |               |        |                         |      |
|                                         | N/A                    | Gutter Ponding?       | N/A   | N/A           | Gutte  | r Slope (%)             | N/A  |
|                                         | N/A                    | Gutter Lip Ht (in)    | N/A   | N/A           | Gutte  | r X Slope (%)           | N/A  |
|                                         | N/A                    | Painted X Walk1?      | No    | N/A           | Painte | ed X Walk2?             | N/A  |
|                                         |                        | X Walk 1 Direction    | To NW |               | X Wa   | lk 2 Direction          | N/A  |
|                                         | N/A                    | X Walk 1 Width (in)   | N/A   | N/A           | X Wa   | lk 2 Width (in)         | N/A  |
|                                         |                        | X Walk 1 Slope (%)    | 4.0   |               | X Wa   | lk 2 Slope (%)          | N/A  |
|                                         |                        | X Walk 1 X Slope (%)  | 4.4   |               | X Wa   | lk 2 X Slope (%)        | N/A  |
|                                         | N/A                    | Ramp inside XWalk1?   | N/A   | N/A           | Ramp   | inside XWalk2?          | N/A  |
|                                         |                        | Road Slope (%)        | N/A   | N/A           | Clear  | Space?                  | N/A  |
|                                         |                        | Road X Slope (%)      | N/A   | N/A           | Clear  | Space to XWalk (in)     | N/A  |
|                                         | N/A                    | Any Obstructions?     | N/A   | N/A           | Storm  | n Grate/Utility Hazard? | N/A  |
|                                         |                        | Obstruction Type      |       |               | Storm  | n Grate/Utility Type    |      |
|                                         |                        |                       | N/A   |               |        |                         | N/A  |
|                                         |                        |                       |       | Yes           | Surfa  | ce Condition? (G/P)     | Good |
|                                         |                        |                       |       |               |        |                         |      |