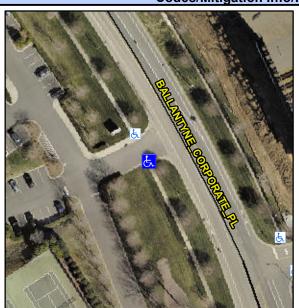

## **Access Compliance Report Public Rights-of-Way** (Curb Ramps)

Main Street: BALLANTYNE\_CORPORATE\_PCross Street: N/A Intersection ID: 10020374 Location: S

**ADA ID: B06FFA94836A** Ramp Type: Perp Initial Pass/Fail: Fail **Overall Compliance: No Severity Score:** 35