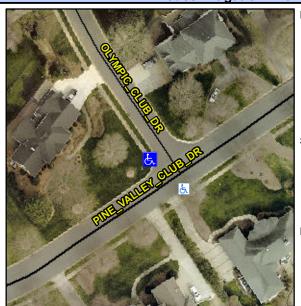

## **Access Compliance Report Public Rights-of-Way** (Curb Ramps)

Intersection ID: 28101 Main Street: OLYMPIC CLUB DR Cross Street: PINE\_VALLEY\_CLUB\_DR Location: SW **ADA ID: B071AB3B8D8A** Ramp Type: PerpDiag Initial Pass/Fail: Fail **Overall Compliance: No Severity Score:** 25