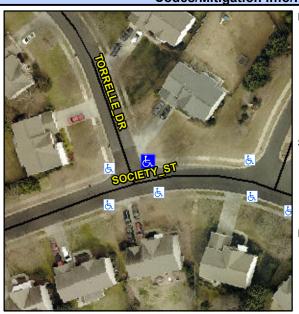

## Access Compliance Report Public Rights-of-Way (Curb Ramps)

Intersection ID: 45180 Main Street: SOCIETY\_ST Cross Street: TORRELLE\_DR Location: NE

ADA ID: B07B4670C4AF Ramp Type: PerpDiag Initial Pass/Fail: Fail Overall Compliance: No Severity Score: 21.25

Codes/Mitigation Info/Possible Solution

Field Measurements/Component Compliance

Street 1 Name
Stop Condition-Street 2
Street 2 Name
Stop Condition-Street 1

TORRELLE DR StopSign SOCIETY ST None Possible Solutions: