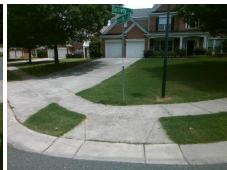

Remove & Replace Curb Ramp With Two New Directional Ramps or Equivalent.

Surveyor Notes:

N/A

PROW/ADA:

Not Found, R304.5.1, R304.5.3

Total Cost: \$ 3200.00

| Field Measurements/Component Compliance |                        |                       |      |      |                             |      |
|-----------------------------------------|------------------------|-----------------------|------|------|-----------------------------|------|
|                                         | Compliance Description |                       | Data | Comp | liance Description          | Data |
|                                         | N/A                    | Ramp Length (in)      | 92.0 | Yes  | Ramp Slope (%)              | 5.2  |
|                                         | No                     | Ramp Width (in)       | 47.5 | No   | Ramp XSlope (%)             | 5.2  |
|                                         | N/A                    | Flare Type LT         | N/A  | N/A  | Flare Type RT               | N/A  |
|                                         | N/A                    | Flare Slope LT (%)    | N/A  | N/A  | Flare Slope RT (%)          | N/A  |
|                                         | N/A                    | Flare Traversable LT? | N/A  | N/A  | Flare Traversable RT?       | N/A  |
|                                         | N/A                    | Landing Length (in)   | N/A  | N/A  | DWS Provided?               | N/A  |
|                                         | N/A                    | Landing Width (in)    | N/A  | N/A  | DWS Contrast?               | N/A  |
|                                         | N/A                    | Landing Slope (%)     | N/A  | N/A  | DWS Length (in)             | N/A  |
|                                         | N/A                    | Landing X Slope (%)   | N/A  | N/A  | DWS Full Width?             | N/A  |
|                                         | N/A                    | Landing Curb? (Y/N)   | N/A  | N/A  | DWS Offset (in)             | N/A  |
|                                         | N/A                    | Shared Landing?       | N/A  |      |                             |      |
|                                         | N/A                    | Gutter Ponding?       | N/A  | N/A  | Gutter Slope (%)            | N/A  |
|                                         | N/A                    | Gutter Lip Ht (in)    | N/A  | N/A  | Gutter X Slope (%)          | N/A  |
|                                         | N/A                    | Painted X Walk1?      | No   | N/A  | Painted X Walk2?            | No   |
|                                         |                        | X Walk 1 Direction    | To W |      | X Walk 2 Direction          | To S |
|                                         | N/A                    | X Walk 1 Width (in)   | N/A  | N/A  | X Walk 2 Width (in)         | N/A  |
|                                         |                        | X Walk 1 Slope (%)    | 0.5  |      | X Walk 2 Slope (%)          | 0.9  |
|                                         |                        | X Walk 1 X Slope (%)  | 0.9  |      | X Walk 2 X Slope (%)        | 0.8  |
|                                         | N/A                    | Ramp inside XWalk1?   | N/A  | N/A  | Ramp inside XWalk2?         | N/A  |
|                                         |                        | Road Slope (%)        | 1.3  | N/A  | Clear Space?                | N/A  |
|                                         |                        | Road X Slope (%)      | 2.1  | N/A  | Clear Space to XWalk (in)   | N/A  |
|                                         | N/A                    | Any Obstructions?     | N/A  | N/A  | Storm Grate/Utility Hazard? | N/A  |
|                                         |                        | Obstruction Type      |      |      | Storm Grate/Utility Type    |      |
|                                         |                        |                       | N/A  |      |                             | N/A  |
|                                         |                        |                       |      | Yes  | Surface Condition? (G/P)    | Good |
| 100                                     | r -                    |                       |      |      |                             |      |