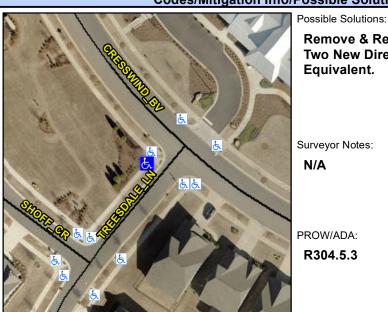

## **Access Compliance Report Public Rights-of-Way** (Curb Ramps)

Intersection ID: N/A Main Street: CRESSWIND BV **Cross Street: TREESDALE LN** Location: W ADA ID: B08500C5A48C Ramp Type: BlendTrans1 Initial Pass/Fail: Fail **Overall Compliance: No Severity Score:** 1.25

**Codes/Mitigation Info/Possible Solution** 

## Field Measurements/Component Compliance

TREESDALE LN Street 1 Name Stop Condition-Street 1 Street 2 Name Stop Condition-Street 2

**Remove & Replace Curb Ramp With Two New Directional Ramps or** Equivalent.

Surveyor Notes:

N/A

PROW/ADA:

R304.5.3

StopSign N/A N/A Total Cost:

3200.00

| Field Measurements/Component Compliance |                        |                       |       |                        |                             |      |
|-----------------------------------------|------------------------|-----------------------|-------|------------------------|-----------------------------|------|
|                                         | Compliance Description |                       | Data  | Compliance Description |                             | Data |
|                                         | N/A                    | Ramp Length (in)      | 106.0 | Yes                    | BlendTrans Slope (%)        | 3.8  |
|                                         | Yes                    | Ramp Width (in)       | 60.0  | No                     | BlendTrans XSlope (%)       | 2.5  |
|                                         | N/A                    | Flare Type LT         | N/A   | N/A                    | Flare Type RT               | N/A  |
|                                         | N/A                    | Flare Slope LT (%)    | N/A   | N/A                    | Flare Slope RT (%)          | N/A  |
|                                         | N/A                    | Flare Traversable LT? | No    | N/A                    | Flare Traversable RT?       | No   |
|                                         | N/A                    | Landing Length (in)   | N/A   | N/A                    | DWS Provided?               | N/A  |
|                                         | N/A                    | Landing Width (in)    | N/A   | N/A                    | DWS Contrast?               | N/A  |
|                                         | N/A                    | Landing Slope (%)     | N/A   | N/A                    | DWS Length (in)             | N/A  |
|                                         | N/A                    | Landing X Slope (%)   | N/A   | N/A                    | DWS Full Width?             | N/A  |
|                                         | N/A                    | Landing Curb? (Y/N)   | N/A   | N/A                    | DWS Offset (in)             | N/A  |
|                                         | N/A                    | Shared Landing?       | N/A   |                        |                             |      |
|                                         | N/A                    | Gutter Ponding?       | N/A   | N/A                    | Gutter Slope (%)            | N/A  |
|                                         | N/A                    | Gutter Lip Ht (in)    | 2.0   | N/A                    | Gutter X Slope (%)          | N/A  |
|                                         | N/A                    | Painted X Walk1?      | No    | N/A                    | Painted X Walk2?            | N/A  |
|                                         |                        | X Walk 1 Direction    | To SE |                        | X Walk 2 Direction          | N/A  |
|                                         |                        | X Walk 1 Width (in)   | N/A   |                        | X Walk 2 Width (in)         | N/A  |
|                                         |                        | X Walk 1 Slope (%)    | 3.5   |                        | X Walk 2 Slope (%)          | N/A  |
|                                         |                        | X Walk 1 X Slope (%)  | 2.4   |                        | X Walk 2 X Slope (%)        | N/A  |
|                                         | N/A                    | Ramp inside XWalk1?   | N/A   | N/A                    | Ramp inside XWalk2?         | N/A  |
|                                         |                        | Road Slope (%)        | 2.4   |                        | Clear Space?                | N/A  |
|                                         |                        | Road X Slope (%)      | 3.5   | N/A                    | Clear Space to XWalk (in)   | N/A  |
|                                         | N/A                    | Any Obstructions?     | N/A   | N/A                    | Storm Grate/Utility Hazard? | N/A  |
|                                         |                        | Obstruction Type      |       | l                      | Storm Grate/Utility Type    |      |
|                                         |                        |                       | N/A   | l                      |                             | N/A  |
|                                         |                        |                       |       | Yes                    | Surface Condition? (G/P)    | Good |
|                                         |                        |                       |       |                        |                             |      |