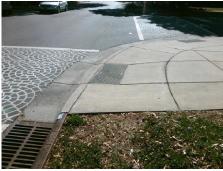

Possible Solutions:

Remove & Replace Entire Ramp.

Surveyor Notes:

N/A

PROW/ADA:

Not Found, R304.5.1

| Total Cost: | \$<br>1850.00 |
|-------------|---------------|

| Field Measurements/Component Compliance |                       |       |      |                             |      |  |  |
|-----------------------------------------|-----------------------|-------|------|-----------------------------|------|--|--|
| Comp                                    | oliance Description   | Data  | Comp | liance Description          | Data |  |  |
| N/A                                     | Ramp Length (in)      | 60.0  | Yes  | Ramp Slope (%)              | 6.7  |  |  |
| No                                      | Ramp Width (in)       | 47.0  | Yes  | Ramp XSlope (%)             | 1.0  |  |  |
| N/A                                     | Flare Type LT         | N/A   | N/A  | Flare Type RT               | N/A  |  |  |
| N/A                                     | Flare Slope LT (%)    | N/A   | N/A  | Flare Slope RT (%)          | N/A  |  |  |
| N/A                                     | Flare Traversable LT? | N/A   | N/A  | Flare Traversable RT?       | N/A  |  |  |
| N/A                                     | Landing Length (in)   | N/A   | N/A  | DWS Provided?               | N/A  |  |  |
| N/A                                     | Landing Width (in)    | N/A   | N/A  | DWS Contrast?               | N/A  |  |  |
| N/A                                     | Landing Slope (%)     | N/A   | N/A  | DWS Length (in)             | N/A  |  |  |
| N/A                                     | Landing X Slope (%)   | N/A   | N/A  | DWS Full Width?             | N/A  |  |  |
| N/A                                     | Landing Curb? (Y/N)   | N/A   | N/A  | DWS Offset (in)             | N/A  |  |  |
| N/A                                     | Shared Landing?       | N/A   |      |                             |      |  |  |
| N/A                                     | Gutter Ponding?       | N/A   | N/A  | Gutter Slope (%)            | N/A  |  |  |
| N/A                                     | Gutter Lip Ht (in)    | N/A   | N/A  | Gutter X Slope (%)          | N/A  |  |  |
| N/A                                     | Painted X Walk1?      | Yes   | N/A  | Painted X Walk2?            | N/A  |  |  |
|                                         | X Walk 1 Direction    | To NE |      | X Walk 2 Direction          | N/A  |  |  |
| N/A                                     | X Walk 1 Width (in)   | 120.0 | N/A  | X Walk 2 Width (in)         | N/A  |  |  |
|                                         | X Walk 1 Slope (%)    | 1.9   |      | X Walk 2 Slope (%)          | N/A  |  |  |
|                                         | X Walk 1 X Slope (%)  | 0.6   |      | X Walk 2 X Slope (%)        | N/A  |  |  |
| N/A                                     | Ramp inside XWalk1?   | Yes   | N/A  | Ramp inside XWalk2?         | N/A  |  |  |
|                                         | Road Slope (%)        | N/A   | N/A  | Clear Space?                | N/A  |  |  |
|                                         | Road X Slope (%)      | N/A   | N/A  | Clear Space to XWalk (in)   | N/A  |  |  |
| N/A                                     | Any Obstructions?     | N/A   | N/A  | Storm Grate/Utility Hazard? | N/A  |  |  |
|                                         | Obstruction Type      |       |      | Storm Grate/Utility Type    |      |  |  |
|                                         |                       | N/A   |      |                             | N/A  |  |  |
|                                         |                       |       | Yes  | Surface Condition? (G/P)    | Good |  |  |
|                                         |                       |       | •    | , ,                         |      |  |  |