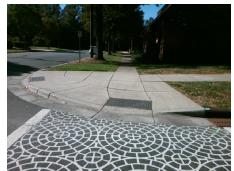

Possible Solutions:

Remove & Replace Entire Ramp.

Surveyor Notes:

N/A

PROW/ADA:

Not Found, R304.5.1

| Total Cost: | \$<br>1850.00 |
|-------------|---------------|

| Field Measurements/Component Compliance |                       |       |      |                             |      |  |  |
|-----------------------------------------|-----------------------|-------|------|-----------------------------|------|--|--|
| Comp                                    | oliance Description   | Data  | Comp | liance Description          | Data |  |  |
| N/A                                     | Ramp Length (in)      | 60.0  | Yes  | Ramp Slope (%)              | 6.7  |  |  |
| No                                      | Ramp Width (in)       | 47.0  | Yes  | Ramp XSlope (%)             | 1.0  |  |  |
| N/A                                     | Flare Type LT         | N/A   | N/A  | Flare Type RT               | N/A  |  |  |
| N/A                                     | Flare Slope LT (%)    | N/A   | N/A  | Flare Slope RT (%)          | N/A  |  |  |
| N/A                                     | Flare Traversable LT? | N/A   | N/A  | Flare Traversable RT?       | N/A  |  |  |
| N/A                                     | Landing Length (in)   | N/A   | N/A  | DWS Provided?               | N/A  |  |  |
| N/A                                     | Landing Width (in)    | N/A   | N/A  | DWS Contrast?               | N/A  |  |  |
| N/A                                     | Landing Slope (%)     | N/A   | N/A  | DWS Length (in)             | N/A  |  |  |
| N/A                                     | Landing X Slope (%)   | N/A   | N/A  | DWS Full Width?             | N/A  |  |  |
| N/A                                     | Landing Curb? (Y/N)   | N/A   | N/A  | DWS Offset (in)             | N/A  |  |  |
| N/A                                     | Shared Landing?       | N/A   |      |                             |      |  |  |
| N/A                                     | Gutter Ponding?       | N/A   | N/A  | Gutter Slope (%)            | N/A  |  |  |
| N/A                                     | Gutter Lip Ht (in)    | N/A   | N/A  | Gutter X Slope (%)          | N/A  |  |  |
| N/A                                     | Painted X Walk1?      | Yes   | N/A  | Painted X Walk2?            | N/A  |  |  |
|                                         | X Walk 1 Direction    | To NE |      | X Walk 2 Direction          | N/A  |  |  |
| N/A                                     | X Walk 1 Width (in)   | 120.0 | N/A  | X Walk 2 Width (in)         | N/A  |  |  |
|                                         | X Walk 1 Slope (%)    | 1.9   |      | X Walk 2 Slope (%)          | N/A  |  |  |
|                                         | X Walk 1 X Slope (%)  | 0.6   |      | X Walk 2 X Slope (%)        | N/A  |  |  |
| N/A                                     | Ramp inside XWalk1?   | Yes   | N/A  | Ramp inside XWalk2?         | N/A  |  |  |
|                                         | Road Slope (%)        | N/A   | N/A  | Clear Space?                | N/A  |  |  |
|                                         | Road X Slope (%)      | N/A   | N/A  | Clear Space to XWalk (in)   | N/A  |  |  |
| N/A                                     | Any Obstructions?     | N/A   | N/A  | Storm Grate/Utility Hazard? | N/A  |  |  |
|                                         | Obstruction Type      |       |      | Storm Grate/Utility Type    |      |  |  |
|                                         |                       | N/A   |      |                             | N/A  |  |  |
|                                         |                       |       | Yes  | Surface Condition? (G/P)    | Good |  |  |
|                                         |                       |       | •    | , ,                         |      |  |  |