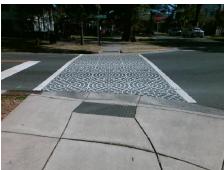

Possible Solutions:

Remove & Replace Entire Ramp.

Surveyor Notes:

N/A

PROW/ADA:

Not Found, R304.5.1

| Total Cost: | \$<br>1850.00 |
|-------------|---------------|

| Field Measurements/Component Compliance |                       |       |      |                             |      |  |  |
|-----------------------------------------|-----------------------|-------|------|-----------------------------|------|--|--|
| Comp                                    | oliance Description   | Data  | Comp | liance Description          | Data |  |  |
| N/A                                     | Ramp Length (in)      | 60.0  | Yes  | Ramp Slope (%)              | 6.7  |  |  |
| No                                      | Ramp Width (in)       | 47.0  | Yes  | Ramp XSlope (%)             | 1.0  |  |  |
| N/A                                     | Flare Type LT         | N/A   | N/A  | Flare Type RT               | N/A  |  |  |
| N/A                                     | Flare Slope LT (%)    | N/A   | N/A  | Flare Slope RT (%)          | N/A  |  |  |
| N/A                                     | Flare Traversable LT? | N/A   | N/A  | Flare Traversable RT?       | N/A  |  |  |
| N/A                                     | Landing Length (in)   | N/A   | N/A  | DWS Provided?               | N/A  |  |  |
| N/A                                     | Landing Width (in)    | N/A   | N/A  | DWS Contrast?               | N/A  |  |  |
| N/A                                     | Landing Slope (%)     | N/A   | N/A  | DWS Length (in)             | N/A  |  |  |
| N/A                                     | Landing X Slope (%)   | N/A   | N/A  | DWS Full Width?             | N/A  |  |  |
| N/A                                     | Landing Curb? (Y/N)   | N/A   | N/A  | DWS Offset (in)             | N/A  |  |  |
| N/A                                     | Shared Landing?       | N/A   |      |                             |      |  |  |
| N/A                                     | Gutter Ponding?       | N/A   | N/A  | Gutter Slope (%)            | N/A  |  |  |
| N/A                                     | Gutter Lip Ht (in)    | N/A   | N/A  | Gutter X Slope (%)          | N/A  |  |  |
| N/A                                     | Painted X Walk1?      | Yes   | N/A  | Painted X Walk2?            | N/A  |  |  |
|                                         | X Walk 1 Direction    | To NE |      | X Walk 2 Direction          | N/A  |  |  |
| N/A                                     | X Walk 1 Width (in)   | 120.0 | N/A  | X Walk 2 Width (in)         | N/A  |  |  |
|                                         | X Walk 1 Slope (%)    | 1.9   |      | X Walk 2 Slope (%)          | N/A  |  |  |
|                                         | X Walk 1 X Slope (%)  | 0.6   |      | X Walk 2 X Slope (%)        | N/A  |  |  |
| N/A                                     | Ramp inside XWalk1?   | Yes   | N/A  | Ramp inside XWalk2?         | N/A  |  |  |
|                                         | Road Slope (%)        | N/A   | N/A  | Clear Space?                | N/A  |  |  |
|                                         | Road X Slope (%)      | N/A   | N/A  | Clear Space to XWalk (in)   | N/A  |  |  |
| N/A                                     | Any Obstructions?     | N/A   | N/A  | Storm Grate/Utility Hazard? | N/A  |  |  |
|                                         | Obstruction Type      |       |      | Storm Grate/Utility Type    |      |  |  |
|                                         |                       | N/A   |      |                             | N/A  |  |  |
|                                         |                       |       | Yes  | Surface Condition? (G/P)    | Good |  |  |
|                                         |                       |       | •    | , ,                         |      |  |  |