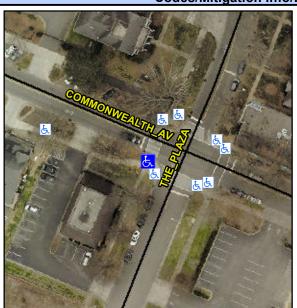

## Access Compliance Report Public Rights-of-Way (Curb Ramps)

Intersection ID: 13408Main Street:COMMONWEALTH\_AVCross Street:THE\_PLAZALocation:WADA ID: B08A38DB1F1CRamp Type:PerpInitial Pass/Fail:FailOverall Compliance:NoSeverity Score:8.75

## Field Measurements/Component Compliance

| Street 1 Name           | COMMONWEALTH AV |
|-------------------------|-----------------|
| Stop Condition-Street 2 | StopSign        |
| Street 2 Name           | N/A             |
| Stop Condition-Street 1 | N/A             |