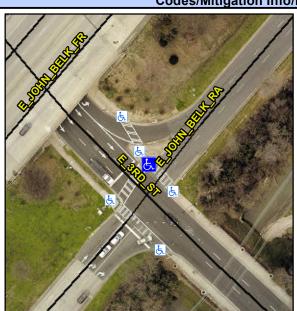

## **Access Compliance Report Public Rights-of-Way** (Curb Ramps)

Intersection ID: 42643 Main Street: E 3RD ST Cross Street: E JOHN BELK RA Location: NW **Overall Compliance: No Severity Score:** ADA ID: B08FFBFA2259 Ramp Type: BlendTrans2 Initial Pass/Fail: Fail 12.5

**Codes/Mitigation Info/Possible Solution** 

Field Measurements/Component Compliance

E 3RD ST Street 1 Name Stop Condition-Street 1 Street 2 Name

Remove & Replace Curb Ramp With Two New Directional Ramps or Equivalent.

Surveyor Notes: N/A

Possible Solutions:

PROW/ADA:

R304.5.3

Signal **E JOHN BELK RA** Stop Condition-Street 2 Signal

> Total Cost: 3200.00

Compliance Description Data Compliance Description Data Yes BlendTrans Slope (%) N/A Ramp Length (in) 158.0 0.5 No Yes Ramp Width (in) 94.0 BlendTrans XSlope (%) 6.1 N/A N/A Flare Type LT N/A Flare Type RT N/A N/A Flare Slope LT (%) N/A N/A Flare Slope RT (%) N/A N/A Flare Traversable LT? N/A N/A Flare Traversable RT? N/A N/A Landing Length (in) N/A N/A **DWS Provided?** N/A N/A Landing Width (in) N/A N/A **DWS Contrast?** N/A N/A N/A N/A Landing Slope (%) DWS Length (in) N/A N/A Landing X Slope (%) N/A N/A DWS Full Width? N/A N/A Landing Curb? (Y/N) N/A N/A DWS Offset (in) N/A N/A N/A Shared Landing? N/A **Gutter Ponding?** N/A N/A Gutter Slope (%) N/A N/A Gutter Lip Ht (in) N/A N/A Gutter X Slope (%) N/A N/A Painted X Walk1? Yes N/A Painted X Walk2? Yes X Walk 1 Direction To SE X Walk 2 Direction To NE 111.0 108.0 X Walk 1 Width (in) X Walk 2 Width (in) X Walk 1 Slope (%) 3.6 X Walk 2 Slope (%) 1.2 X Walk 1 X Slope (%) 1.2 X Walk 2 X Slope (%) 2.4 N/A Ramp inside XWalk2? N/A Ramp inside XWalk1? Yes Yes Road Slope (%) 2.2 Clear Space? N/A N/A Road X Slope (%) 2.2 Clear Space to XWalk (in) N/A N/A N/A N/A Any Obstructions? Storm Grate/Utility Hazard? N/A **Obstruction Type** Storm Grate/Utility Type N/A N/A Yes Surface Condition? (G/P) Good N/A Curb Slope (%) 2.4