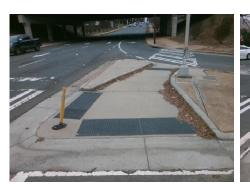

## **Access Compliance Report Public Rights-of-Way** (Curb Ramps)

Intersection ID: 42643 Main Street: E 3RD ST Cross Street: E JOHN BELK RA Location: NW **Overall Compliance: No Severity Score:** ADA ID: B08FFBFA2259 Ramp Type: BlendTrans2 Initial Pass/Fail: Fail 12.5

**Codes/Mitigation Info/Possible Solution** 

Field Measurements/Component Compliance

E 3RD ST Street 1 Name Stop Condition-Street 1 Street 2 Name

Remove & Replace Curb Ramp With Two New Directional Ramps or Equivalent.

Surveyor Notes: N/A

Possible Solutions:

PROW/ADA:

R304.5.3

Signal **E JOHN BELK RA** Stop Condition-Street 2 Signal

> Total Cost: 3200.00

Compliance Description Data Compliance Description Data Yes BlendTrans Slope (%) N/A Ramp Length (in) 158.0 0.5 No Yes Ramp Width (in) 94.0 BlendTrans XSlope (%) 6.1 N/A N/A Flare Type LT N/A Flare Type RT N/A N/A Flare Slope LT (%) N/A N/A Flare Slope RT (%) N/A N/A Flare Traversable LT? N/A N/A Flare Traversable RT? N/A N/A Landing Length (in) N/A N/A **DWS Provided?** N/A N/A Landing Width (in) N/A N/A **DWS Contrast?** N/A N/A N/A N/A Landing Slope (%) DWS Length (in) N/A N/A Landing X Slope (%) N/A N/A DWS Full Width? N/A N/A Landing Curb? (Y/N) N/A N/A DWS Offset (in) N/A N/A N/A Shared Landing? N/A **Gutter Ponding?** N/A N/A Gutter Slope (%) N/A N/A Gutter Lip Ht (in) N/A N/A Gutter X Slope (%) N/A N/A Painted X Walk1? Yes N/A Painted X Walk2? Yes X Walk 1 Direction To SE X Walk 2 Direction To NE 111.0 108.0 X Walk 1 Width (in) X Walk 2 Width (in) X Walk 1 Slope (%) 3.6 X Walk 2 Slope (%) 1.2 X Walk 1 X Slope (%) 1.2 X Walk 2 X Slope (%) 2.4 N/A Ramp inside XWalk2? N/A Ramp inside XWalk1? Yes Yes Road Slope (%) 2.2 Clear Space? N/A N/A Road X Slope (%) 2.2 Clear Space to XWalk (in) N/A N/A N/A N/A Any Obstructions? Storm Grate/Utility Hazard? N/A **Obstruction Type** Storm Grate/Utility Type N/A N/A Yes Surface Condition? (G/P) Good N/A Curb Slope (%) 2.4