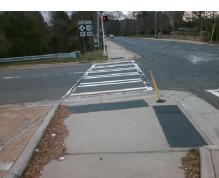

## **Access Compliance Report Public Rights-of-Way** (Curb Ramps)

Intersection ID: 42643 Main Street: E 3RD ST Cross Street: E JOHN BELK RA Location: NW **Overall Compliance: No Severity Score:** ADA ID: B08FFBFA2259 Ramp Type: BlendTrans2 Initial Pass/Fail: Fail 12.5

**Codes/Mitigation Info/Possible Solution** 

Field Measurements/Component Compliance

E 3RD ST Street 1 Name Stop Condition-Street 1 Street 2 Name

Remove & Replace Curb Ramp With Two New Directional Ramps or Equivalent.

Surveyor Notes: N/A

Possible Solutions:

PROW/ADA:

R304.5.3

Signal **E JOHN BELK RA** Stop Condition-Street 2 Signal

> Total Cost: 3200.00

Compliance Description Data Compliance Description Data Yes BlendTrans Slope (%) N/A Ramp Length (in) 158.0 0.5 No Yes Ramp Width (in) 94.0 BlendTrans XSlope (%) 6.1 N/A N/A Flare Type LT N/A Flare Type RT N/A N/A Flare Slope LT (%) N/A N/A Flare Slope RT (%) N/A N/A Flare Traversable LT? N/A N/A Flare Traversable RT? N/A N/A Landing Length (in) N/A N/A **DWS Provided?** N/A N/A Landing Width (in) N/A N/A **DWS Contrast?** N/A N/A N/A N/A Landing Slope (%) DWS Length (in) N/A N/A Landing X Slope (%) N/A N/A DWS Full Width? N/A N/A Landing Curb? (Y/N) N/A N/A DWS Offset (in) N/A N/A N/A Shared Landing? N/A **Gutter Ponding?** N/A N/A Gutter Slope (%) N/A N/A Gutter Lip Ht (in) N/A N/A Gutter X Slope (%) N/A N/A Painted X Walk1? Yes N/A Painted X Walk2? Yes X Walk 1 Direction To SE X Walk 2 Direction To NE 111.0 108.0 X Walk 1 Width (in) X Walk 2 Width (in) X Walk 1 Slope (%) 3.6 X Walk 2 Slope (%) 1.2 X Walk 1 X Slope (%) 1.2 X Walk 2 X Slope (%) 2.4 N/A Ramp inside XWalk2? N/A Ramp inside XWalk1? Yes Yes Road Slope (%) 2.2 Clear Space? N/A N/A Road X Slope (%) 2.2 Clear Space to XWalk (in) N/A N/A N/A N/A Any Obstructions? Storm Grate/Utility Hazard? N/A **Obstruction Type** Storm Grate/Utility Type N/A N/A Yes Surface Condition? (G/P) Good N/A Curb Slope (%) 2.4