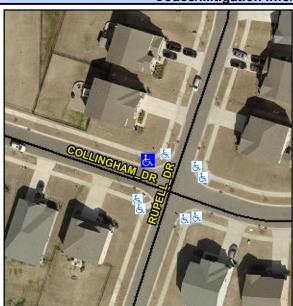

## Access Compliance Report Public Rights-of-Way (Curb Ramps)

Intersection ID: 54465Main Street: RUPELL\_DRCross Street: COLLINGHAM\_DRLocation:NWADA ID: B09371C85A7CRamp Type: BlendTrans1Initial Pass/Fail: Fail Overall Compliance: NoSeverity Score: 10