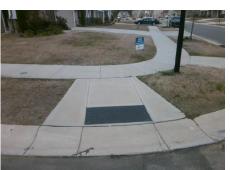

## Access Compliance Report Public Rights-of-Way (Curb Ramps)

Intersection ID: 54465Main Street: RUPELL\_DRCross Street: COLLINGHAM\_DRLocation:NWADA ID: B09371C85A7CRamp Type: BlendTrans1Initial Pass/Fail: Fail Overall Compliance: NoSeverity Score: 10

**Codes/Mitigation Info/Possible Solution** 

Field Measurements/Component Compliance

Street 1 Name

COLLINGHAM DR

Stop Condition-Street 1

None

Street 2 Name

N/A

Stop Condition-Street 2

N/A

Possible Solutions:

Remove & Replace Curb Ramp With
Two New Directional Ramps or
Equivalent.

Surveyor Notes:

PROW/ADA:

N/A

Not Found, R304.5.1, R304.5.3