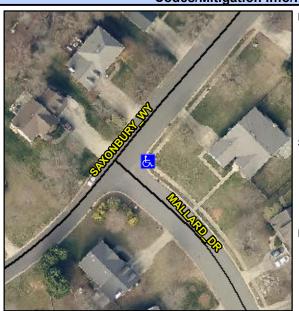

## **Access Compliance Report Public Rights-of-Way** (Curb Ramps)

Intersection ID: 3831 Main Street: MALLARD DR **Cross Street: SAXONBURY WY** Location: **ADA ID: B0943AA7BE5E** Ramp Type: Perp Initial Pass/Fail: Fail **Overall Compliance: No Severity Score:** 22.5