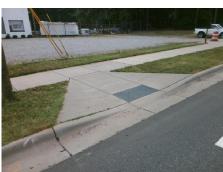

## **Access Compliance Report Public Rights-of-Way** (Curb Ramps)

Data

6.0

0.7

N/A

Good

Intersection ID: 6640 Main Street: ARVIN DR **Cross Street: COCHRANE DR** Location: SE **Overall Compliance: No** ADA ID: B097D3EE3FDC Ramp Type: Perp Initial Pass/Fail: Fail **Severity Score:** 8.75

**Obstruction Type** 

Flare Traversable LT?

STATESVILLE RD Street 1 Name Stop Condition-Street 2 None N/A Street 2 Name Stop Condition-Street 1 N/A

| Possible Solution             | Field IVI                 |
|-------------------------------|---------------------------|
| Possible Solutions:           | Compliance Description    |
| Remove & Replace Entire Ramp. | N/A Ramp Length (in)      |
|                               | <b>No</b> Ramp Width (in) |
|                               | N/A Flare Type LT         |
|                               | N/A Flare Slope LT (%)    |
|                               | N/A Flare Traversable I   |
|                               | N/A Landing Length (in    |
| Surveyor Notes:               | N/A Landing Width (in)    |
| N/A                           | N/A Landing Slope (%)     |
|                               | N/A Landing X Slope (%    |
|                               | N/A Landing Curb? (Y/I    |
|                               | N/A Shared Landing?       |
| PROW/ADA:                     | N/A Gutter Ponding?       |
| Not Found, R304.5.1           | N/A Gutter Lip Ht (in)    |
|                               | N/A Painted X Walk1?      |
|                               | X Walk 1 Direction        |
|                               | N/A X Walk 1 Width (in)   |
|                               | X Walk 1 Slope (%         |
|                               | X Walk 1 X Slope (        |
|                               | N/A Ramp inside XWall     |
|                               | Poad Slone (%)            |