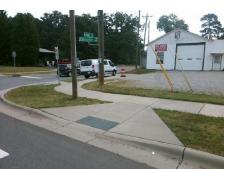

## **Access Compliance Report Public Rights-of-Way** (Curb Ramps)

Data

6.0

0.7

N/A

Good

Intersection ID: 6640 Main Street: ARVIN DR **Cross Street: COCHRANE DR** Location: SE **Overall Compliance: No** ADA ID: B097D3EE3FDC Ramp Type: Perp Initial Pass/Fail: Fail **Severity Score:** 8.75

**Obstruction Type** 

Flare Traversable LT?

STATESVILLE RD Street 1 Name Stop Condition-Street 2 None N/A Street 2 Name Stop Condition-Street 1 N/A

| Possible Solution             | Field IVI                 |
|-------------------------------|---------------------------|
| Possible Solutions:           | Compliance Description    |
| Remove & Replace Entire Ramp. | N/A Ramp Length (in)      |
|                               | <b>No</b> Ramp Width (in) |
|                               | N/A Flare Type LT         |
|                               | N/A Flare Slope LT (%)    |
|                               | N/A Flare Traversable I   |
|                               | N/A Landing Length (in    |
| Surveyor Notes:               | N/A Landing Width (in)    |
| N/A                           | N/A Landing Slope (%)     |
|                               | N/A Landing X Slope (%    |
|                               | N/A Landing Curb? (Y/I    |
|                               | N/A Shared Landing?       |
| PROW/ADA:                     | N/A Gutter Ponding?       |
| Not Found, R304.5.1           | N/A Gutter Lip Ht (in)    |
|                               | N/A Painted X Walk1?      |
|                               | X Walk 1 Direction        |
|                               | N/A X Walk 1 Width (in)   |
|                               | X Walk 1 Slope (%         |
|                               | X Walk 1 X Slope (        |
|                               | N/A Ramp inside XWall     |
|                               | Poad Slone (%)            |