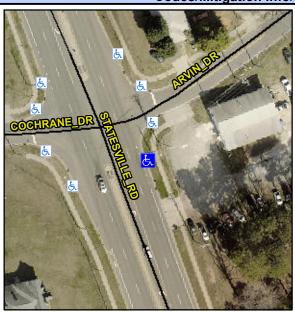

## **Access Compliance Report Public Rights-of-Way** (Curb Ramps)

Data

6.0

0.7

N/A

Good

Intersection ID: 6640 Main Street: ARVIN DR **Cross Street: COCHRANE DR** Location: SE **Overall Compliance: No** ADA ID: B097D3EE3FDC Ramp Type: Perp Initial Pass/Fail: Fail **Severity Score:** 8.75

**Obstruction Type** 

Flare Traversable LT?

STATESVILLE RD Street 1 Name Stop Condition-Street 2 None N/A Street 2 Name Stop Condition-Street 1 N/A

| Possible Solution             | Field IVI                 |
|-------------------------------|---------------------------|
| Possible Solutions:           | Compliance Description    |
| Remove & Replace Entire Ramp. | N/A Ramp Length (in)      |
|                               | <b>No</b> Ramp Width (in) |
|                               | N/A Flare Type LT         |
|                               | N/A Flare Slope LT (%)    |
|                               | N/A Flare Traversable I   |
|                               | N/A Landing Length (in    |
| Surveyor Notes:               | N/A Landing Width (in)    |
| N/A                           | N/A Landing Slope (%)     |
|                               | N/A Landing X Slope (%    |
|                               | N/A Landing Curb? (Y/I    |
|                               | N/A Shared Landing?       |
| PROW/ADA:                     | N/A Gutter Ponding?       |
| Not Found, R304.5.1           | N/A Gutter Lip Ht (in)    |
|                               | N/A Painted X Walk1?      |
|                               | X Walk 1 Direction        |
|                               | N/A X Walk 1 Width (in)   |
|                               | X Walk 1 Slope (%         |
|                               | X Walk 1 X Slope (        |
|                               | N/A Ramp inside XWall     |
|                               | Poad Slone (%)            |