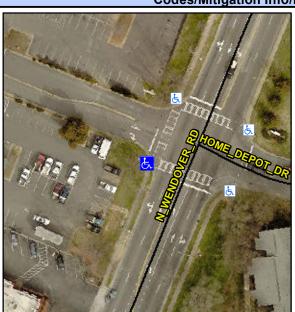

## Access Compliance Report Public Rights-of-Way (Curb Ramps)

Intersection ID: N/AMain Street: WENDOVER\_RDCross Street: N/ALocation:SWADA ID: B09875893A7DRamp Type: PerpDiagInitial Pass/Fail: FailOverall Compliance: NoSeverity Score:10

## **Codes/Mitigation Info/Possible Solution**

N WENDOVER RD

Signal

Signal

**ENTRANCE** 