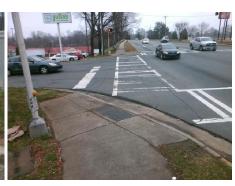

## Field Measurements/Component Compliance

Street 1 Name
Stop Condition-Street 2
Street 2 Name
Stop Condition-Street 1

Remove & Replace Curb Ramp With Two New Directional Ramps or Equivalent.

Surveyor Notes:

Possible Solutions:

N/A

PROW/ADA:

Not Found, R304.5.1, R304.5.3

Total Cost: \$ 3200.00

| Compliance Description |                       | Data  | Comp | liance Description          | Data  |
|------------------------|-----------------------|-------|------|-----------------------------|-------|
| N/A                    | Ramp Length (in)      | 81.0  | Yes  | Ramp Slope (%)              | 7.3   |
| No                     | Ramp Width (in)       | 45.0  | No   | Ramp XSlope (%)             | 3.7   |
| N/A                    | Flare Type LT         | N/A   | N/A  | Flare Type RT               | N/A   |
| N/A                    | Flare Slope LT (%)    | N/A   | N/A  | Flare Slope RT (%)          | N/A   |
| N/A                    | Flare Traversable LT? | N/A   | N/A  | Flare Traversable RT?       | N/A   |
| N/A                    | Landing Length (in)   | N/A   | N/A  | DWS Provided?               | N/A   |
| N/A                    | Landing Width (in)    | N/A   | N/A  | DWS Contrast?               | N/A   |
| N/A                    | Landing Slope (%)     | N/A   | N/A  | DWS Length (in)             | N/A   |
| N/A                    | Landing X Slope (%)   | N/A   | N/A  | DWS Full Width?             | N/A   |
| N/A                    | Landing Curb? (Y/N)   | N/A   | N/A  | DWS Offset (in)             | N/A   |
| N/A                    | Shared Landing?       | N/A   |      |                             |       |
| N/A                    | Gutter Ponding?       | N/A   | N/A  | Gutter Slope (%)            | N/A   |
| N/A                    | Gutter Lip Ht (in)    | N/A   | N/A  | Gutter X Slope (%)          | N/A   |
| N/A                    | Painted X Walk1?      | Yes   | N/A  | Painted X Walk2?            | Yes   |
|                        | X Walk 1 Direction    | To SE |      | X Walk 2 Direction          | To NE |
| N/A                    | X Walk 1 Width (in)   | 103.0 | N/A  | X Walk 2 Width (in)         | 95.0  |
|                        | X Walk 1 Slope (%)    | 4.2   |      | X Walk 2 Slope (%)          | 0.5   |
|                        | X Walk 1 X Slope (%)  | 3.5   |      | X Walk 2 X Slope (%)        | 2.3   |
| N/A                    | Ramp inside XWalk1?   | Yes   | N/A  | Ramp inside XWalk2?         | Yes   |
|                        | Road Slope (%)        | 0.6   | N/A  | Clear Space?                | N/A   |
|                        | Road X Slope (%)      | 2.4   | N/A  | Clear Space to XWalk (in)   | N/A   |
| N/A                    | Any Obstructions?     | N/A   | N/A  | Storm Grate/Utility Hazard? | N/A   |
|                        | Obstruction Type      |       |      | Storm Grate/Utility Type    |       |
|                        |                       | N/A   |      |                             | N/A   |
|                        |                       |       | Yes  | Surface Condition? (G/P)    | Good  |