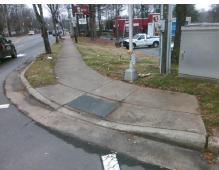

## Field Measurements/Component Compliance

Street 1 Name
Stop Condition-Street 2
Street 2 Name
Stop Condition-Street 1

Remove & Replace Curb Ramp With Two New Directional Ramps or Equivalent.

Surveyor Notes:

Possible Solutions:

N/A

PROW/ADA:

Not Found, R304.5.1, R304.5.3

Total Cost: \$ 3200.00

| Compliance Description |                       | Data  | Comp | liance Description          | Data  |
|------------------------|-----------------------|-------|------|-----------------------------|-------|
| N/A                    | Ramp Length (in)      | 81.0  | Yes  | Ramp Slope (%)              | 7.3   |
| No                     | Ramp Width (in)       | 45.0  | No   | Ramp XSlope (%)             | 3.7   |
| N/A                    | Flare Type LT         | N/A   | N/A  | Flare Type RT               | N/A   |
| N/A                    | Flare Slope LT (%)    | N/A   | N/A  | Flare Slope RT (%)          | N/A   |
| N/A                    | Flare Traversable LT? | N/A   | N/A  | Flare Traversable RT?       | N/A   |
| N/A                    | Landing Length (in)   | N/A   | N/A  | DWS Provided?               | N/A   |
| N/A                    | Landing Width (in)    | N/A   | N/A  | DWS Contrast?               | N/A   |
| N/A                    | Landing Slope (%)     | N/A   | N/A  | DWS Length (in)             | N/A   |
| N/A                    | Landing X Slope (%)   | N/A   | N/A  | DWS Full Width?             | N/A   |
| N/A                    | Landing Curb? (Y/N)   | N/A   | N/A  | DWS Offset (in)             | N/A   |
| N/A                    | Shared Landing?       | N/A   |      |                             |       |
| N/A                    | Gutter Ponding?       | N/A   | N/A  | Gutter Slope (%)            | N/A   |
| N/A                    | Gutter Lip Ht (in)    | N/A   | N/A  | Gutter X Slope (%)          | N/A   |
| N/A                    | Painted X Walk1?      | Yes   | N/A  | Painted X Walk2?            | Yes   |
|                        | X Walk 1 Direction    | To SE |      | X Walk 2 Direction          | To NE |
| N/A                    | X Walk 1 Width (in)   | 103.0 | N/A  | X Walk 2 Width (in)         | 95.0  |
|                        | X Walk 1 Slope (%)    | 4.2   |      | X Walk 2 Slope (%)          | 0.5   |
|                        | X Walk 1 X Slope (%)  | 3.5   |      | X Walk 2 X Slope (%)        | 2.3   |
| N/A                    | Ramp inside XWalk1?   | Yes   | N/A  | Ramp inside XWalk2?         | Yes   |
|                        | Road Slope (%)        | 0.6   | N/A  | Clear Space?                | N/A   |
|                        | Road X Slope (%)      | 2.4   | N/A  | Clear Space to XWalk (in)   | N/A   |
| N/A                    | Any Obstructions?     | N/A   | N/A  | Storm Grate/Utility Hazard? | N/A   |
|                        | Obstruction Type      |       |      | Storm Grate/Utility Type    |       |
|                        |                       | N/A   |      |                             | N/A   |
|                        |                       |       | Yes  | Surface Condition? (G/P)    | Good  |