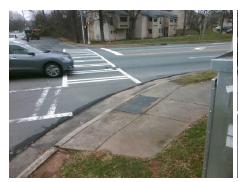

## Field Measurements/Component Compliance

Street 1 Name
Stop Condition-Street 2
Street 2 Name
Stop Condition-Street 1

Remove & Replace Curb Ramp With Two New Directional Ramps or Equivalent.

Surveyor Notes:

Possible Solutions:

N/A

PROW/ADA:

Not Found, R304.5.1, R304.5.3

Total Cost: \$ 3200.00

| Compliance Description |                       | Data  | Comp | liance Description          | Data  |
|------------------------|-----------------------|-------|------|-----------------------------|-------|
| N/A                    | Ramp Length (in)      | 81.0  | Yes  | Ramp Slope (%)              | 7.3   |
| No                     | Ramp Width (in)       | 45.0  | No   | Ramp XSlope (%)             | 3.7   |
| N/A                    | Flare Type LT         | N/A   | N/A  | Flare Type RT               | N/A   |
| N/A                    | Flare Slope LT (%)    | N/A   | N/A  | Flare Slope RT (%)          | N/A   |
| N/A                    | Flare Traversable LT? | N/A   | N/A  | Flare Traversable RT?       | N/A   |
| N/A                    | Landing Length (in)   | N/A   | N/A  | DWS Provided?               | N/A   |
| N/A                    | Landing Width (in)    | N/A   | N/A  | DWS Contrast?               | N/A   |
| N/A                    | Landing Slope (%)     | N/A   | N/A  | DWS Length (in)             | N/A   |
| N/A                    | Landing X Slope (%)   | N/A   | N/A  | DWS Full Width?             | N/A   |
| N/A                    | Landing Curb? (Y/N)   | N/A   | N/A  | DWS Offset (in)             | N/A   |
| N/A                    | Shared Landing?       | N/A   |      |                             |       |
| N/A                    | Gutter Ponding?       | N/A   | N/A  | Gutter Slope (%)            | N/A   |
| N/A                    | Gutter Lip Ht (in)    | N/A   | N/A  | Gutter X Slope (%)          | N/A   |
| N/A                    | Painted X Walk1?      | Yes   | N/A  | Painted X Walk2?            | Yes   |
|                        | X Walk 1 Direction    | To SE |      | X Walk 2 Direction          | To NE |
| N/A                    | X Walk 1 Width (in)   | 103.0 | N/A  | X Walk 2 Width (in)         | 95.0  |
|                        | X Walk 1 Slope (%)    | 4.2   |      | X Walk 2 Slope (%)          | 0.5   |
|                        | X Walk 1 X Slope (%)  | 3.5   |      | X Walk 2 X Slope (%)        | 2.3   |
| N/A                    | Ramp inside XWalk1?   | Yes   | N/A  | Ramp inside XWalk2?         | Yes   |
|                        | Road Slope (%)        | 0.6   | N/A  | Clear Space?                | N/A   |
|                        | Road X Slope (%)      | 2.4   | N/A  | Clear Space to XWalk (in)   | N/A   |
| N/A                    | Any Obstructions?     | N/A   | N/A  | Storm Grate/Utility Hazard? | N/A   |
|                        | Obstruction Type      |       |      | Storm Grate/Utility Type    |       |
|                        |                       | N/A   |      |                             | N/A   |
|                        |                       |       | Yes  | Surface Condition? (G/P)    | Good  |