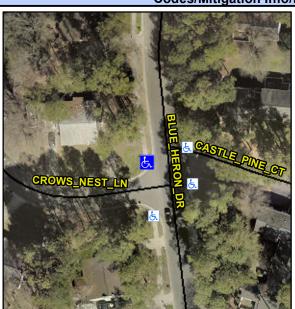

## **Access Compliance Report Public Rights-of-Way** (Curb Ramps)

Intersection ID: 32102 Main Street: BLUE\_HERON\_DR Cross Street: CASTLE\_PINE\_CT Location: NW Ramp Type: Directional1 **Overall Compliance: No** ADA ID: B0988E213948 Initial Pass/Fail: Fail **Severity Score:** 1.25

Codes/Mitigation Info/Possible Solution

**CROWS NEST LN** Street 1 Name StopSign Stop Condition-Street 1 Street 2 Name N/A Stop Condition-Street 2 N/A

| i ossibic ociation            |     |
|-------------------------------|-----|
| Possible Solutions:           | Co  |
| Remove & Replace Entire Ramp. | N/A |
| •                             | Yes |
|                               | Yes |
|                               | No  |
|                               | N/A |
|                               | N/A |
| Surveyor Notes:               | N/A |
| N/A                           | N/A |
|                               | N/A |
|                               | N/A |
|                               | N/A |
| PROW/ADA:                     | N/A |
| R304.5.3                      | N/A |
|                               | N/A |
|                               | N/A |
|                               | N/A |
|                               |     |
|                               |     |
|                               |     |
|                               |     |