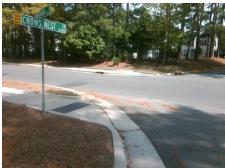

Codes/Mitigation Info/Possible Solution

**CROWS NEST LN** Street 1 Name StopSign Stop Condition-Street 1 Street 2 Name N/A Stop Condition-Street 2 N/A

| i ossibic ociation            |     |
|-------------------------------|-----|
| Possible Solutions:           | Co  |
| Remove & Replace Entire Ramp. | N/A |
| •                             | Yes |
|                               | Yes |
|                               | No  |
|                               | N/A |
|                               | N/A |
| Surveyor Notes:               | N/A |
| N/A                           | N/A |
|                               | N/A |
|                               | N/A |
|                               | N/A |
| PROW/ADA:                     | N/A |
| R304.5.3                      | N/A |
|                               | N/A |
|                               | N/A |
|                               | N/A |
|                               |     |
|                               |     |
|                               |     |
|                               |     |