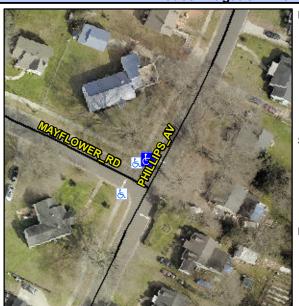

## **Access Compliance Report Public Rights-of-Way** (Curb Ramps)

Intersection ID: N/A Main Street: PHILLIPS AV **Cross Street: MAYFLOWER RD** Location: N **Overall Compliance: No Severity Score:** 1.25 ADA ID: B09C987E4121 Ramp Type: Perp Initial Pass/Fail: Fail