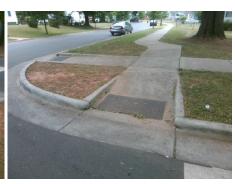

## Field Measurements/Component Compliance

**PHILLIPS AV** Street 1 Name Stop Condition-Street 2 StopSign N/A Street 2 Name Stop Condition-Street 1 N/A Possible Solutions: Remove & Replace Entire Ramp. Surveyor Notes: N/A PROW/ADA: R304.5.3

Total Cost: 1850.00 Compliance Description Data Compliance Description Data Yes N/A Ramp Length (in) 105.0 Ramp Slope (%) 6.9 No Ramp XSlope (%) Yes Ramp Width (in) 56.0 2.2 N/A N/A Flare Type LT N/A Flare Type RT N/A N/A N/A N/A Flare Slope RT (%) N/A Flare Slope LT (%) N/A Flare Traversable LT? N/A N/A Flare Traversable RT? N/A N/A N/A N/A **DWS Provided?** N/A Landing Length (in) N/A Landing Width (in) N/A N/A **DWS Contrast?** N/A N/A N/A N/A Landing Slope (%) DWS Length (in) N/A N/A Landing X Slope (%) N/A N/A DWS Full Width? N/A N/A Landing Curb? (Y/N) N/A N/A DWS Offset (in) N/A N/A N/A Shared Landing? N/A **Gutter Ponding?** N/A N/A Gutter Slope (%) N/A N/A Gutter Lip Ht (in) N/A N/A Gutter X Slope (%) N/A N/A Painted X Walk1? No N/A Painted X Walk2? N/A X Walk 1 Direction To SE X Walk 2 Direction N/A N/A N/A N/A X Walk 1 Width (in) X Walk 2 Width (in) N/A X Walk 1 Slope (%) X Walk 2 Slope (%) N/A 1.1 X Walk 1 X Slope (%) 1.8 X Walk 2 X Slope (%) N/A N/A N/A N/A Ramp inside XWalk2? Ramp inside XWalk1? N/A Road Slope (%) N/A N/A Clear Space? N/A Road X Slope (%) N/A N/A Clear Space to XWalk (in) N/A N/A N/A Any Obstructions? N/A Storm Grate/Utility Hazard? N/A **Obstruction Type** Storm Grate/Utility Type N/A N/A