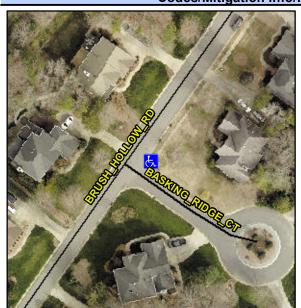

## Access Compliance Report Public Rights-of-Way (Curb Ramps)

Intersection ID: 27501 Main Street: BRUSH\_HOLLOW\_RD Cross Street: BASKING\_RIDGE\_CT Location: E

ADA ID: B09DC96F22E7 Ramp Type: Perp Initial Pass/Fail: Fail Overall Compliance: No Severity Score: 8.75