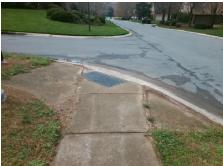

## Field Measurements/Component Compliance

Street 1 Name BRUSH HOLLOW RD
Stop Condition-Street 2 None
Street 2 Name N/A
Stop Condition-Street 1 N/A

Possible Solutions:

Remove & Replace Entire Ramp.

Surveyor Notes:

N/A

PROW/ADA:

Not Found, R304.5.1

| Compliance Description Dat |                       | Data  | Comp | liance Description          | Data |
|----------------------------|-----------------------|-------|------|-----------------------------|------|
| N/A                        | Ramp Length (in)      | 46.0  | Yes  | Ramp Slope (%)              | 7.8  |
| No                         | Ramp Width (in)       | 46.0  | Yes  | Ramp XSlope (%)             | 0.2  |
| N/A                        | Flare Type LT         | N/A   | N/A  | Flare Type RT               | N/A  |
| N/A                        | Flare Slope LT (%)    | N/A   | N/A  | Flare Slope RT (%)          | N/A  |
| N/A                        | Flare Traversable LT? | N/A   | N/A  | Flare Traversable RT?       | N/A  |
| N/A                        | Landing Length (in)   | N/A   | N/A  | DWS Provided?               | N/A  |
| N/A                        | Landing Width (in)    | N/A   | N/A  | DWS Contrast?               | N/A  |
| N/A                        | Landing Slope (%)     | N/A   | N/A  | DWS Length (in)             | N/A  |
| N/A                        | Landing X Slope (%)   | N/A   | N/A  | DWS Full Width?             | N/A  |
| N/A                        | Landing Curb? (Y/N)   | N/A   | N/A  | DWS Offset (in)             | N/A  |
| N/A                        | Shared Landing?       | N/A   |      |                             |      |
| N/A                        | Gutter Ponding?       | N/A   | N/A  | Gutter Slope (%)            | N/A  |
| N/A                        | Gutter Lip Ht (in)    | N/A   | N/A  | Gutter X Slope (%)          | N/A  |
| N/A                        | Painted X Walk1?      | No    | N/A  | Painted X Walk2?            | N/A  |
|                            | X Walk 1 Direction    | To SW |      | X Walk 2 Direction          | N/A  |
| N/A                        | X Walk 1 Width (in)   | N/A   | N/A  | X Walk 2 Width (in)         | N/A  |
|                            | X Walk 1 Slope (%)    | 0.7   |      | X Walk 2 Slope (%)          | N/A  |
|                            | X Walk 1 X Slope (%)  | 0.3   |      | X Walk 2 X Slope (%)        | N/A  |
| N/A                        | Ramp inside XWalk1?   | N/A   | N/A  | Ramp inside XWalk2?         | N/A  |
|                            | Road Slope (%)        | N/A   | N/A  | Clear Space?                | N/A  |
|                            | Road X Slope (%)      | N/A   | N/A  | Clear Space to XWalk (in)   | N/A  |
| N/A                        | Any Obstructions?     | N/A   | N/A  | Storm Grate/Utility Hazard? | N/A  |
|                            | Obstruction Type      |       |      | Storm Grate/Utility Type    |      |
|                            |                       | N/A   |      |                             | N/A  |
|                            |                       |       | Yes  | Surface Condition? (G/P)    | Good |