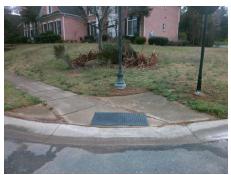

## Field Measurements/Component Compliance

Street 1 Name BRUSH HOLLOW RD
Stop Condition-Street 2 None
Street 2 Name N/A
Stop Condition-Street 1 N/A

Possible Solutions:

Remove & Replace Entire Ramp.

Surveyor Notes:

N/A

PROW/ADA:

Not Found, R304.5.1

| Compliance Description Dat |                       | Data  | Comp | liance Description          | Data |
|----------------------------|-----------------------|-------|------|-----------------------------|------|
| N/A                        | Ramp Length (in)      | 46.0  | Yes  | Ramp Slope (%)              | 7.8  |
| No                         | Ramp Width (in)       | 46.0  | Yes  | Ramp XSlope (%)             | 0.2  |
| N/A                        | Flare Type LT         | N/A   | N/A  | Flare Type RT               | N/A  |
| N/A                        | Flare Slope LT (%)    | N/A   | N/A  | Flare Slope RT (%)          | N/A  |
| N/A                        | Flare Traversable LT? | N/A   | N/A  | Flare Traversable RT?       | N/A  |
| N/A                        | Landing Length (in)   | N/A   | N/A  | DWS Provided?               | N/A  |
| N/A                        | Landing Width (in)    | N/A   | N/A  | DWS Contrast?               | N/A  |
| N/A                        | Landing Slope (%)     | N/A   | N/A  | DWS Length (in)             | N/A  |
| N/A                        | Landing X Slope (%)   | N/A   | N/A  | DWS Full Width?             | N/A  |
| N/A                        | Landing Curb? (Y/N)   | N/A   | N/A  | DWS Offset (in)             | N/A  |
| N/A                        | Shared Landing?       | N/A   |      |                             |      |
| N/A                        | Gutter Ponding?       | N/A   | N/A  | Gutter Slope (%)            | N/A  |
| N/A                        | Gutter Lip Ht (in)    | N/A   | N/A  | Gutter X Slope (%)          | N/A  |
| N/A                        | Painted X Walk1?      | No    | N/A  | Painted X Walk2?            | N/A  |
|                            | X Walk 1 Direction    | To SW |      | X Walk 2 Direction          | N/A  |
| N/A                        | X Walk 1 Width (in)   | N/A   | N/A  | X Walk 2 Width (in)         | N/A  |
|                            | X Walk 1 Slope (%)    | 0.7   |      | X Walk 2 Slope (%)          | N/A  |
|                            | X Walk 1 X Slope (%)  | 0.3   |      | X Walk 2 X Slope (%)        | N/A  |
| N/A                        | Ramp inside XWalk1?   | N/A   | N/A  | Ramp inside XWalk2?         | N/A  |
|                            | Road Slope (%)        | N/A   | N/A  | Clear Space?                | N/A  |
|                            | Road X Slope (%)      | N/A   | N/A  | Clear Space to XWalk (in)   | N/A  |
| N/A                        | Any Obstructions?     | N/A   | N/A  | Storm Grate/Utility Hazard? | N/A  |
|                            | Obstruction Type      |       |      | Storm Grate/Utility Type    |      |
|                            |                       | N/A   |      |                             | N/A  |
|                            |                       |       | Yes  | Surface Condition? (G/P)    | Good |