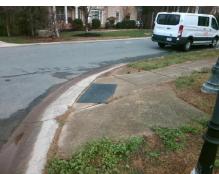

## Field Measurements/Component Compliance

Street 1 Name BRUSH HOLLOW RD
Stop Condition-Street 2 None
Street 2 Name N/A
Stop Condition-Street 1 N/A

Possible Solutions:

Remove & Replace Entire Ramp.

Surveyor Notes:

N/A

PROW/ADA:

Not Found, R304.5.1

| Compliance Description Dat |                       | Data  | Comp | liance Description          | Data |
|----------------------------|-----------------------|-------|------|-----------------------------|------|
| N/A                        | Ramp Length (in)      | 46.0  | Yes  | Ramp Slope (%)              | 7.8  |
| No                         | Ramp Width (in)       | 46.0  | Yes  | Ramp XSlope (%)             | 0.2  |
| N/A                        | Flare Type LT         | N/A   | N/A  | Flare Type RT               | N/A  |
| N/A                        | Flare Slope LT (%)    | N/A   | N/A  | Flare Slope RT (%)          | N/A  |
| N/A                        | Flare Traversable LT? | N/A   | N/A  | Flare Traversable RT?       | N/A  |
| N/A                        | Landing Length (in)   | N/A   | N/A  | DWS Provided?               | N/A  |
| N/A                        | Landing Width (in)    | N/A   | N/A  | DWS Contrast?               | N/A  |
| N/A                        | Landing Slope (%)     | N/A   | N/A  | DWS Length (in)             | N/A  |
| N/A                        | Landing X Slope (%)   | N/A   | N/A  | DWS Full Width?             | N/A  |
| N/A                        | Landing Curb? (Y/N)   | N/A   | N/A  | DWS Offset (in)             | N/A  |
| N/A                        | Shared Landing?       | N/A   |      |                             |      |
| N/A                        | Gutter Ponding?       | N/A   | N/A  | Gutter Slope (%)            | N/A  |
| N/A                        | Gutter Lip Ht (in)    | N/A   | N/A  | Gutter X Slope (%)          | N/A  |
| N/A                        | Painted X Walk1?      | No    | N/A  | Painted X Walk2?            | N/A  |
|                            | X Walk 1 Direction    | To SW |      | X Walk 2 Direction          | N/A  |
| N/A                        | X Walk 1 Width (in)   | N/A   | N/A  | X Walk 2 Width (in)         | N/A  |
|                            | X Walk 1 Slope (%)    | 0.7   |      | X Walk 2 Slope (%)          | N/A  |
|                            | X Walk 1 X Slope (%)  | 0.3   |      | X Walk 2 X Slope (%)        | N/A  |
| N/A                        | Ramp inside XWalk1?   | N/A   | N/A  | Ramp inside XWalk2?         | N/A  |
|                            | Road Slope (%)        | N/A   | N/A  | Clear Space?                | N/A  |
|                            | Road X Slope (%)      | N/A   | N/A  | Clear Space to XWalk (in)   | N/A  |
| N/A                        | Any Obstructions?     | N/A   | N/A  | Storm Grate/Utility Hazard? | N/A  |
|                            | Obstruction Type      |       |      | Storm Grate/Utility Type    |      |
|                            |                       | N/A   |      |                             | N/A  |
|                            |                       |       | Yes  | Surface Condition? (G/P)    | Good |