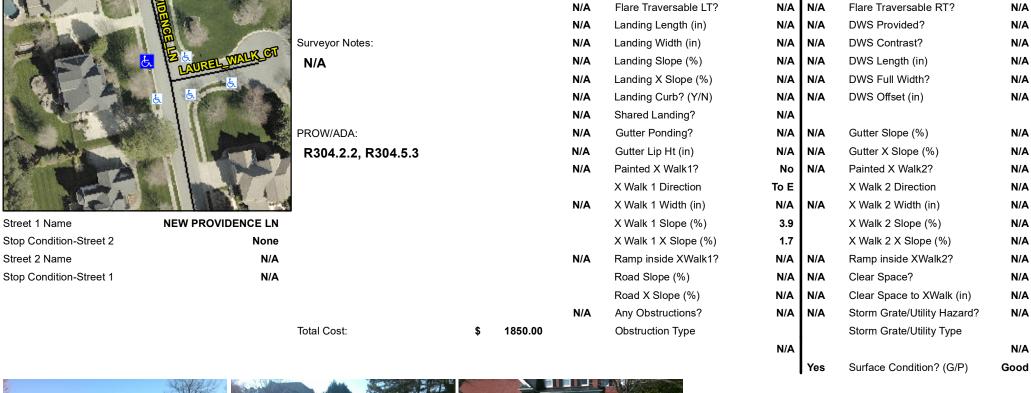

## **Access Compliance Report Public Rights-of-Way** (Curb Ramps)

Data

9.2

4.2

N/A

N/A

**Cross Street: NEW PROVIDENCE LN** Intersection ID: 32311 Main Street: LAUREL WALK CT Location: NW **Overall Compliance: No ADA ID: B0A2932AA10C** Ramp Type: Perp Initial Pass/Fail: Fail Severity Score: 13.75

Compliance Description

Ramp Length (in)

Ramp Width (in)

Flare Slope LT (%)

Flare Type LT

N/A

Yes

N/A

## Field Measurements/Component Compliance

No

No

N/A

N/A

Compliance Description

Ramp Slope (%)

Flare Type RT

Ramp XSlope (%)

Flare Slope RT (%)

Data

46.0

48.0

N/A

N/A

**NEW PROVIDENCE LN** Street 1 Name Stop Condition-Street 2 None N/A Street 2 Name N/A

| Possible Solutions:           |
|-------------------------------|
| Remove & Replace Entire Ramp. |
|                               |
|                               |
|                               |
|                               |
| Surveyor Notes:               |
| ,                             |
| N/A                           |
|                               |
|                               |
| PROW/ADA:                     |
| R304.2.2, R304.5.3            |
|                               |
|                               |
|                               |
|                               |
|                               |