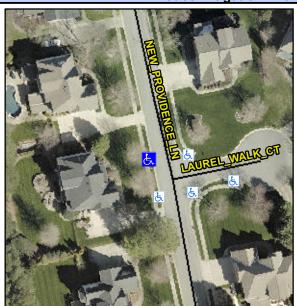

## **Access Compliance Report Public Rights-of-Way** (Curb Ramps)

Data

9.2

4.2

N/A

N/A

**Cross Street: NEW PROVIDENCE LN** Intersection ID: 32311 Main Street: LAUREL WALK CT Location: NW **Overall Compliance: No ADA ID: B0A2932AA10C** Ramp Type: Perp Initial Pass/Fail: Fail Severity Score: 13.75

Ramp XSlope (%)

Flare Slope RT (%)

Data

46.0

48.0

N/A

N/A

**NEW PROVIDENCE LN** Street 1 Name Stop Condition-Street 2 None N/A Street 2 Name N/A