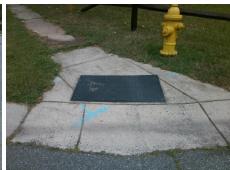

## **Access Compliance Report Public Rights-of-Way** (Curb Ramps)

Data

6.8

2.4

N/A

Good

Intersection ID: 8059 Main Street: BILMARK AV **Cross Street: CINDERELLA RD** Location: NW Initial Pass/Fail: Fail **Overall Compliance: No** 10 ADA ID: B0A634C2580E Ramp Type: Perp **Severity Score:** 

Storm Grate/Utility Type

Surface Condition? (G/P)

Storm Grate/Utility Hazard?

Clear Space?

Flare Traversable RT?

Data

40.0

46.5

N/A

No

To E

N/A

0.9

0.4

N/A

N/A