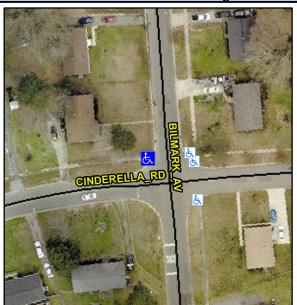

## **Access Compliance Report Public Rights-of-Way** (Curb Ramps)

Data

6.8

2.4

N/A

Good

Intersection ID: 8059 Main Street: BILMARK AV **Cross Street: CINDERELLA RD** Location: NW Initial Pass/Fail: Fail **Overall Compliance: No** 10 ADA ID: B0A634C2580E Ramp Type: Perp **Severity Score:** 

Flare Traversable LT?

**BILMARK AV** Street 1 Name Stop Condition-Street 2 StopSign N/A Street 2 Name Stop Condition-Street 1 N/A

| Possible Solutions:           | Comp                             | iance           | Description      |
|-------------------------------|----------------------------------|-----------------|------------------|
| Remove & Replace Entire Ramp. | emove & Replace Entire Ramp. N/A |                 | p Length (in)    |
| ·                             | No                               | Ram             | p Width (in)     |
|                               | N/A                              | A Flare Type LT |                  |
|                               | N/A                              | Flare           | Slope LT (%)     |
|                               | N/A                              | Flare           | Traversable L    |
|                               | N/A                              | Land            | ing Length (in)  |
| Surveyor Notes:               | N/A                              | Land            | ing Width (in)   |
| N/A                           | N/A                              | Land            | ing Slope (%)    |
|                               | N/A                              | Land            | ing X Slope (%   |
|                               | N/A                              | Land            | ing Curb? (Y/N   |
|                               | N/A                              | Shar            | ed Landing?      |
| PROW/ADA:                     | N/A                              | Gutte           | er Ponding?      |
| Not Found, R304.5.1, R304.5.3 | N/A                              | Gutte           | er Lip Ht (in)   |
|                               | N/A                              | Paint           | ed X Walk1?      |
|                               |                                  | X Wa            | alk 1 Direction  |
|                               | N/A                              | X Wa            | alk 1 Width (in) |
|                               |                                  | X Wa            | alk 1 Slope (%)  |
|                               |                                  | X Wa            | alk 1 X Slope (% |
|                               | N/A                              | Ram             | p inside XWalk′  |
|                               |                                  | Road            | l Slope (%)      |