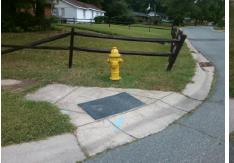

## **Access Compliance Report Public Rights-of-Way** (Curb Ramps)

Data

6.8

2.4

N/A

Good

Intersection ID: 8059 Main Street: BILMARK AV **Cross Street: CINDERELLA RD** Location: NW Initial Pass/Fail: Fail **Overall Compliance: No** 10 ADA ID: B0A634C2580E Ramp Type: Perp **Severity Score:** 

Storm Grate/Utility Type

Surface Condition? (G/P)

Storm Grate/Utility Hazard?

Clear Space?

Flare Traversable RT?

Data

40.0

46.5

N/A

No

To E

N/A

0.9

0.4

N/A

N/A