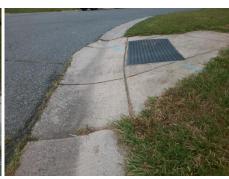

## **Access Compliance Report Public Rights-of-Way** (Curb Ramps)

Data

6.8

2.4

N/A

Good

Intersection ID: 8059 Main Street: BILMARK AV **Cross Street: CINDERELLA RD** Location: NW Initial Pass/Fail: Fail **Overall Compliance: No** 10 ADA ID: B0A634C2580E Ramp Type: Perp **Severity Score:** 

Storm Grate/Utility Type

Surface Condition? (G/P)

Storm Grate/Utility Hazard?

Clear Space?

Flare Traversable RT?

Data

40.0

46.5

N/A

No

To E

N/A

0.9

0.4

N/A

N/A