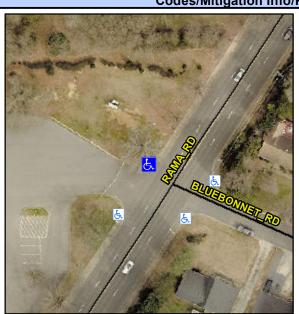

## **Access Compliance Report Public Rights-of-Way** (Curb Ramps)

Intersection ID: 17399 Main Street: BLUEBONNET RD Cross Street: RAMA\_RD Location: NW

ADA ID: B0A787C4733F Ramp Type: PerpDiag Initial Pass/Fail: Fail **Overall Compliance: No** Severity Score: 33.75

## **Codes/Mitigation Info/Possible Solution**

Street 1 Name **ENTRANCE** Stop Condition-Street 2 StopSign Street 2 Name **RAMA RD** Stop Condition-Street 1 None

Possible Solutions: Remove & Replace Curb Ramp With **Two New Directional Ramps or** Equivalent. Surveyor Notes: N/A PROW/ADA: Not Found, R304.5.1, R304.2.2, R304.5.3