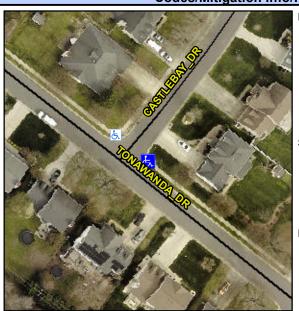

## Access Compliance Report Public Rights-of-Way (Curb Ramps)

Intersection ID: 28361 Main Street: CASTLEBAY\_DR Cross Street: TONAWANDA\_DR Location: E

ADA ID: B0B15ECA6E8E Ramp Type: Perp Initial Pass/Fail: Fail Overall Compliance: No Severity Score: 48.75