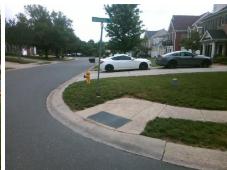

## Field Measurements/Component Compliance

Street 1 Name
CASTLEBAY DR
Stop Condition-Street 2
StopSign
Street 2 Name
N/A
Stop Condition-Street 1
N/A

Possible Solutions:

Remove & Replace Entire Ramp.

Surveyor Notes:

N/A

PROW/ADA:

Not Found, R304.5.1, R304.2.2, R304.5.3

Total Cost: \$ 1850.00

| Fleid Measurements/Component Compnance |                                     |       |                        |                             |      |
|----------------------------------------|-------------------------------------|-------|------------------------|-----------------------------|------|
| Compliance Description                 |                                     | Data  | Compliance Description |                             | Data |
| N/A                                    | Ramp Length (in)                    | 95.0  | No                     | Ramp Slope (%)              | 8.5  |
| No                                     | Ramp Width (in)                     | 27.0  | No                     | Ramp XSlope (%)             | 2.3  |
| N/A                                    | Flare Type LT                       | N/A   | N/A                    | Flare Type RT               | N/A  |
| N/A                                    | Flare Slope LT (%)                  | N/A   | N/A                    | Flare Slope RT (%)          | N/A  |
| N/A                                    | Flare Traversable LT?               | N/A   | N/A                    | Flare Traversable RT?       | N/A  |
| N/A                                    | Landing Length (in)                 | N/A   | N/A                    | DWS Provided?               | N/A  |
| N/A                                    | Landing Width (in)                  | N/A   | N/A                    | DWS Contrast?               | N/A  |
| N/A                                    | Landing Slope (%)                   | N/A   | N/A                    | DWS Length (in)             | N/A  |
| N/A                                    | Landing X Slope (%)                 | N/A   | N/A                    | DWS Full Width?             | N/A  |
| N/A                                    | Landing Curb? (Y/N)                 | N/A   | N/A                    | DWS Offset (in)             | N/A  |
| N/A                                    | Shared Landing?                     | N/A   |                        |                             |      |
| N/A                                    | Gutter Ponding?                     | N/A   | N/A                    | Gutter Slope (%)            | N/A  |
| N/A                                    | Gutter Lip Ht (in)                  | N/A   | N/A                    | Gutter X Slope (%)          | N/A  |
| N/A                                    | Painted X Walk1?                    | No    | N/A                    | Painted X Walk2?            | N/A  |
|                                        | X Walk 1 Direction                  | To NW |                        | X Walk 2 Direction          | N/A  |
| N/A                                    | X Walk 1 Width (in)                 | N/A   | N/A                    | X Walk 2 Width (in)         | N/A  |
|                                        | X Walk 1 Slope (%)                  | 4.8   |                        | X Walk 2 Slope (%)          | N/A  |
|                                        | X Walk 1 X Slope (%)                | 0.9   |                        | X Walk 2 X Slope (%)        | N/A  |
| N/A                                    | Ramp inside XWalk1?                 | N/A   | N/A                    | Ramp inside XWalk2?         | N/A  |
|                                        | Road Slope (%)                      | 1.5   | N/A                    | Clear Space?                | N/A  |
|                                        | Road X Slope (%)                    | 4.1   | N/A                    | Clear Space to XWalk (in)   | N/A  |
| N/A                                    | Any Obstructions?                   | N/A   | N/A                    | Storm Grate/Utility Hazard? | N/A  |
|                                        | Obstruction Type                    |       | Į.                     | Storm Grate/Utility Type    |      |
|                                        |                                     | N/A   |                        |                             | N/A  |
|                                        |                                     |       | Yes                    | Surface Condition? (G/P)    | Good |
| -                                      | Marie A com Control Control Control |       |                        |                             |      |