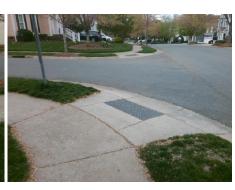

## Access Compliance Report Public Rights-of-Way (Curb Ramps)

Intersection ID: 24302 Main Street: PRESCOTT\_POND\_LN Cross Street: RATHLIN\_CT Location: E

ADA ID: B0B2987B0535 Ramp Type: PerpDiag Initial Pass/Fail: Fail Overall Compliance: No Severity Score: 21.25

## Field Measurements/Component Compliance

Street 1 Name
Stop Condition-Street 2
Street 2 Name
Stop Condition-Street 1

PRESCOTT POND LN

None

RATHLIN CT

StopSign

Possible Solutions:

Remove & Replace Curb Ramp With Two New Directional Ramps or Equivalent.

Surveyor Notes:

N/A

PROW/ADA:

Not Found, R304.5.1, R304.2.2

Total Cost: \$ 3200.00

| Field Measurements/Component Compnance |                       |       |                        |                             |       |
|----------------------------------------|-----------------------|-------|------------------------|-----------------------------|-------|
| Compliance Description                 |                       | Data  | Compliance Description |                             | Data  |
| N/A                                    | Ramp Length (in)      | 48.0  | No                     | Ramp Slope (%)              | 11.2  |
| No                                     | Ramp Width (in)       | 46.5  | Yes                    | Ramp XSlope (%)             | 1.0   |
| N/A                                    | Flare Type LT         | N/A   | N/A                    | Flare Type RT               | N/A   |
| N/A                                    | Flare Slope LT (%)    | N/A   | N/A                    | Flare Slope RT (%)          | N/A   |
| N/A                                    | Flare Traversable LT? | N/A   | N/A                    | Flare Traversable RT?       | N/A   |
| N/A                                    | Landing Length (in)   | N/A   | N/A                    | DWS Provided?               | N/A   |
| N/A                                    | Landing Width (in)    | N/A   | N/A                    | DWS Contrast?               | N/A   |
| N/A                                    | Landing Slope (%)     | N/A   | N/A                    | DWS Length (in)             | N/A   |
| N/A                                    | Landing X Slope (%)   | N/A   | N/A                    | DWS Full Width?             | N/A   |
| N/A                                    | Landing Curb? (Y/N)   | N/A   | N/A                    | DWS Offset (in)             | N/A   |
| N/A                                    | Shared Landing?       | N/A   |                        |                             |       |
| N/A                                    | Gutter Ponding?       | N/A   | N/A                    | Gutter Slope (%)            | N/A   |
| N/A                                    | Gutter Lip Ht (in)    | N/A   | N/A                    | Gutter X Slope (%)          | N/A   |
| N/A                                    | Painted X Walk1?      | No    | N/A                    | Painted X Walk2?            | No    |
|                                        | X Walk 1 Direction    | To NW |                        | X Walk 2 Direction          | To SW |
| N/A                                    | X Walk 1 Width (in)   | N/A   | N/A                    | X Walk 2 Width (in)         | N/A   |
|                                        | X Walk 1 Slope (%)    | 3.3   |                        | X Walk 2 Slope (%)          | 3.0   |
|                                        | X Walk 1 X Slope (%)  | 1.2   |                        | X Walk 2 X Slope (%)        | 0.4   |
| N/A                                    | Ramp inside XWalk1?   | N/A   | N/A                    | Ramp inside XWalk2?         | N/A   |
|                                        | Road Slope (%)        | 2.0   | N/A                    | Clear Space?                | N/A   |
|                                        | Road X Slope (%)      | 1.2   | N/A                    | Clear Space to XWalk (in)   | N/A   |
| N/A                                    | Any Obstructions?     | N/A   | N/A                    | Storm Grate/Utility Hazard? | N/A   |
|                                        | Obstruction Type      |       |                        | Storm Grate/Utility Type    |       |
|                                        |                       | N/A   |                        |                             | N/A   |
|                                        |                       |       | Yes                    | Surface Condition? (G/P)    | Good  |