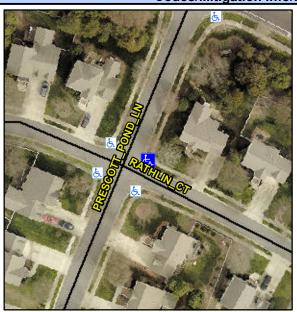

## Access Compliance Report Public Rights-of-Way (Curb Ramps)

Intersection ID: 24302 Main Street: PRESCOTT\_POND\_LN Cross Street: RATHLIN\_CT Location: E

ADA ID: B0B2987B0535 Ramp Type: PerpDiag Initial Pass/Fail: Fail Overall Compliance: No Severity Score: 21.25

## Field Measurements/Component Compliance

Street 1 Name
Stop Condition-Street 2
Street 2 Name
Stop Condition-Street 1

PRESCOTT POND LN

None

RATHLIN CT

StopSign

Possible Solutions:

Remove & Replace Curb Ramp With Two New Directional Ramps or Equivalent.