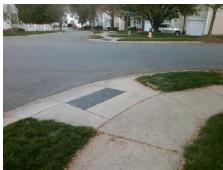

## Access Compliance Report Public Rights-of-Way (Curb Ramps)

Intersection ID: 24302 Main Street: PRESCOTT\_POND\_LN Cross Street: RATHLIN\_CT Location: E

ADA ID: B0B2987B0535 Ramp Type: PerpDiag Initial Pass/Fail: Fail Overall Compliance: No Severity Score: 21.25

## Field Measurements/Component Compliance

Street 1 Name
Stop Condition-Street 2
Street 2 Name
Stop Condition-Street 1

PRESCOTT POND LN

None

RATHLIN CT

StopSign

Possible Solutions:

Remove & Replace Curb Ramp With Two New Directional Ramps or Equivalent.

Surveyor Notes:

N/A

PROW/ADA:

Not Found, R304.5.1, R304.2.2

Total Cost: \$ 3200.00

| Field Measurements/Component Compnance |                       |       |                        |                             |       |
|----------------------------------------|-----------------------|-------|------------------------|-----------------------------|-------|
| Compliance Description                 |                       | Data  | Compliance Description |                             | Data  |
| N/A                                    | Ramp Length (in)      | 48.0  | No                     | Ramp Slope (%)              | 11.2  |
| No                                     | Ramp Width (in)       | 46.5  | Yes                    | Ramp XSlope (%)             | 1.0   |
| N/A                                    | Flare Type LT         | N/A   | N/A                    | Flare Type RT               | N/A   |
| N/A                                    | Flare Slope LT (%)    | N/A   | N/A                    | Flare Slope RT (%)          | N/A   |
| N/A                                    | Flare Traversable LT? | N/A   | N/A                    | Flare Traversable RT?       | N/A   |
| N/A                                    | Landing Length (in)   | N/A   | N/A                    | DWS Provided?               | N/A   |
| N/A                                    | Landing Width (in)    | N/A   | N/A                    | DWS Contrast?               | N/A   |
| N/A                                    | Landing Slope (%)     | N/A   | N/A                    | DWS Length (in)             | N/A   |
| N/A                                    | Landing X Slope (%)   | N/A   | N/A                    | DWS Full Width?             | N/A   |
| N/A                                    | Landing Curb? (Y/N)   | N/A   | N/A                    | DWS Offset (in)             | N/A   |
| N/A                                    | Shared Landing?       | N/A   |                        |                             |       |
| N/A                                    | Gutter Ponding?       | N/A   | N/A                    | Gutter Slope (%)            | N/A   |
| N/A                                    | Gutter Lip Ht (in)    | N/A   | N/A                    | Gutter X Slope (%)          | N/A   |
| N/A                                    | Painted X Walk1?      | No    | N/A                    | Painted X Walk2?            | No    |
|                                        | X Walk 1 Direction    | To NW |                        | X Walk 2 Direction          | To SW |
| N/A                                    | X Walk 1 Width (in)   | N/A   | N/A                    | X Walk 2 Width (in)         | N/A   |
|                                        | X Walk 1 Slope (%)    | 3.3   |                        | X Walk 2 Slope (%)          | 3.0   |
|                                        | X Walk 1 X Slope (%)  | 1.2   |                        | X Walk 2 X Slope (%)        | 0.4   |
| N/A                                    | Ramp inside XWalk1?   | N/A   | N/A                    | Ramp inside XWalk2?         | N/A   |
|                                        | Road Slope (%)        | 2.0   | N/A                    | Clear Space?                | N/A   |
|                                        | Road X Slope (%)      | 1.2   | N/A                    | Clear Space to XWalk (in)   | N/A   |
| N/A                                    | Any Obstructions?     | N/A   | N/A                    | Storm Grate/Utility Hazard? | N/A   |
|                                        | Obstruction Type      |       |                        | Storm Grate/Utility Type    |       |
|                                        |                       | N/A   |                        |                             | N/A   |
|                                        |                       |       | Yes                    | Surface Condition? (G/P)    | Good  |