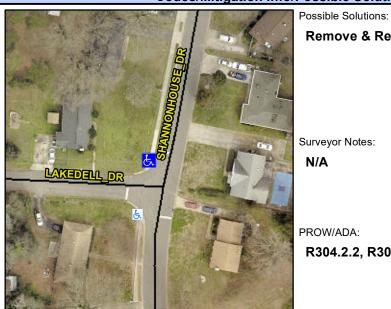

## Access Compliance Report Public Rights-of-Way (Curb Ramps)

Intersection ID: 10232 Main Street: LAKEDELL\_DR Cross Street: SHANNONHOUSE\_DR Location: NW

ADA ID: B0B7FFF7A45C Ramp Type: Directional1 Initial Pass/Fail: Fail Overall Compliance: No Severity Score: 13.75

## Field Measurements/Component Compliance

Street 1 Name

Stop Condition-Street 1

StopSign

Street 2 Name

N/A

Stop Condition-Street 2

N/A