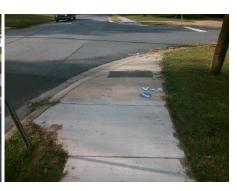

Remove & Replace Entire Ramp.

Surveyor Notes:
N/A

PROW/ADA:
R304.2.2, R304.5.3

Total Cost: \$ 1600.00

| Field Measurements/Component Compliance |                       |       |                        |                             |      |
|-----------------------------------------|-----------------------|-------|------------------------|-----------------------------|------|
| Compliance Description                  |                       | Data  | Compliance Description |                             | Data |
| N/A                                     | Ramp Length (in)      | 136.0 | N/A                    | Grade Break?                | N/A  |
| Yes                                     | Ramp Width (in)       | 60.0  | N/A                    | Grade Break Slope (%)       | 0.0  |
| No                                      | Ramp Slope (%)        | 9.0   | N/A                    | Grade Break XSlope (%)      | 0.0  |
| No                                      | Ramp XSlope (%)       | 3.1   |                        |                             |      |
| N/A                                     | Flare Type LT         | N/A   | N/A                    | Flare Type RT               | N/A  |
| N/A                                     | Flare Slope LT (%)    | N/A   | N/A                    | Flare Slope RT (%)          | 0.0  |
| N/A                                     | Flare Traversable LT? | N/A   | N/A                    | Flare Traversable RT?       | N/A  |
| N/A                                     | Landing Length (in)   | 0.0   | N/A                    | DWS Provided?               | N/A  |
| N/A                                     | Landing Width (in)    | 0.0   | N/A                    | DWS Contrast?               | N/A  |
| N/A                                     | Landing Slope (%)     | 0.0   | N/A                    | DWS Length (in)             | N/A  |
| N/A                                     | Landing X Slope (%)   | 0.0   | N/A                    | DWS Full Width?             | N/A  |
| N/A                                     | Landing Curb? (Y/N)   | N/A   | N/A                    | DWS Offset LT (in)          | N/A  |
| N/A                                     | Shared Landing?       | N/A   | N/A                    | DWS Offset RT (in)          | N/A  |
| N/A                                     | Gutter Ponding?       | 0.0   | N/A                    | Gutter Slope (%)            | N/A  |
| N/A                                     | Gutter Lip Ht (in)    | 0.0   | N/A                    | Gutter X Slope (%)          | N/A  |
| N/A                                     | Painted X Walk1?      | No    |                        | Road Slope (%)              | 3.6  |
|                                         | X Walk 1 Direction    | To S  |                        | Road X Slope (%)            | 2.2  |
|                                         | X Walk 1 Width (in)   | N/A   |                        | Clear Space?                | N/A  |
|                                         | X Walk 1 Slope (%)    | 3.6   | N/A                    | Clear Space to XWalk (in)   | N/A  |
|                                         | X Walk 1 X Slope (%)  | 2.2   | N/A                    | Storm Grate/Utility Hazard? | N/A  |
| N/A                                     | Ramp inside XWalk1?   | N/A   |                        | Storm Grate/Utility Type    |      |
| N/A                                     | Any Obstructions?     | N/A   |                        |                             | N/A  |
|                                         | Obstruction Type      |       | Yes                    | Surface Condition? (G/P)    | Good |
|                                         |                       | N/A   | N/A                    | Curb Slope (%)              | 16.3 |
|                                         |                       |       |                        |                             |      |