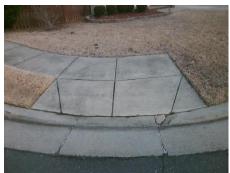

## Field Measurements/Component Compliance

Street 1 Name
Stop Condition-Street 2
Street 2 Name
Stop Condition-Street 1

PLANTERS WATCH DR None SUNDANCE MEADOW CT StopSign Possible Solutions:

Remove & Replace Curb Ramp With Two New Directional Ramps or Equivalent.

Surveyor Notes:

N/A

PROW/ADA:

R304.2.2, R304.5.3

Total Cost:

Compliance Description Data Compliance Description Data No N/A Ramp Length (in) 42.0 Ramp Slope (%) 9.8 No Ramp XSlope (%) Yes Ramp Width (in) 48.0 2.8 N/A N/A Flare Type LT N/A Flare Type RT N/A N/A N/A N/A Flare Slope RT (%) N/A Flare Slope LT (%) N/A Flare Traversable LT? N/A N/A Flare Traversable RT? N/A N/A N/A N/A **DWS Provided?** N/A Landing Length (in) N/A Landing Width (in) N/A N/A **DWS Contrast?** N/A N/A N/A N/A Landing Slope (%) DWS Length (in) N/A N/A Landing X Slope (%) N/A N/A DWS Full Width? N/A N/A Landing Curb? (Y/N) N/A N/A DWS Offset (in) N/A N/A N/A Shared Landing? N/A Gutter Ponding? N/A N/A Gutter Slope (%) N/A N/A Gutter Lip Ht (in) N/A N/A Gutter X Slope (%) N/A N/A Painted X Walk1? No N/A Painted X Walk2? No X Walk 1 Direction To SW X Walk 2 Direction To SE N/A N/A X Walk 1 Width (in) X Walk 2 Width (in) N/A X Walk 1 Slope (%) 0.6 X Walk 2 Slope (%) 4.9 X Walk 1 X Slope (%) 3.6 X Walk 2 X Slope (%) 0.4 N/A N/A N/A Ramp inside XWalk2? Ramp inside XWalk1? N/A Road Slope (%) 3.4 N/A Clear Space? N/A N/A Road X Slope (%) 2.2 Clear Space to XWalk (in) N/A N/A N/A N/A Any Obstructions? Storm Grate/Utility Hazard? N/A **Obstruction Type** Storm Grate/Utility Type N/A N/A