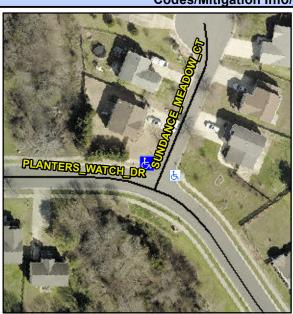

## Access Compliance Report Public Rights-of-Way (Curb Ramps)

Intersection ID: 43538 Main Street: SUNDANCE\_MEADOW\_CT Cross Street: PLANTERS\_WATCH\_DR Location: NW

ADA ID: B0B8B5F7B2AB Ramp Type: PerpDiag Initial Pass/Fail: Fail Overall Compliance: No Severity Score: 13.75

## Field Measurements/Component Compliance

Street 1 Name
Stop Condition-Street 2
Street 2 Name
Stop Condition-Street 1

PLANTERS WATCH DR None SUNDANCE MEADOW CT StopSign Possible Solutions:

Remove & Replace Curb Ramp With Two New Directional Ramps or Equivalent.