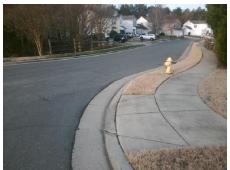

## Field Measurements/Component Compliance

Street 1 Name
Stop Condition-Street 2
Street 2 Name
Stop Condition-Street 1

PLANTERS WATCH DR None SUNDANCE MEADOW CT StopSign Possible Solutions:

Remove & Replace Curb Ramp With Two New Directional Ramps or Equivalent.

Surveyor Notes:

N/A

PROW/ADA:

R304.2.2, R304.5.3

Total Cost:

Compliance Description Data Compliance Description Data No N/A Ramp Length (in) 42.0 Ramp Slope (%) 9.8 No Ramp XSlope (%) Yes Ramp Width (in) 48.0 2.8 N/A N/A Flare Type LT N/A Flare Type RT N/A N/A N/A N/A Flare Slope RT (%) N/A Flare Slope LT (%) N/A Flare Traversable LT? N/A N/A Flare Traversable RT? N/A N/A N/A N/A **DWS Provided?** N/A Landing Length (in) N/A Landing Width (in) N/A N/A **DWS Contrast?** N/A N/A N/A N/A Landing Slope (%) DWS Length (in) N/A N/A Landing X Slope (%) N/A N/A DWS Full Width? N/A N/A Landing Curb? (Y/N) N/A N/A DWS Offset (in) N/A N/A N/A Shared Landing? N/A Gutter Ponding? N/A N/A Gutter Slope (%) N/A N/A Gutter Lip Ht (in) N/A N/A Gutter X Slope (%) N/A N/A Painted X Walk1? No N/A Painted X Walk2? No X Walk 1 Direction To SW X Walk 2 Direction To SE N/A N/A X Walk 1 Width (in) X Walk 2 Width (in) N/A X Walk 1 Slope (%) 0.6 X Walk 2 Slope (%) 4.9 X Walk 1 X Slope (%) 3.6 X Walk 2 X Slope (%) 0.4 N/A N/A N/A Ramp inside XWalk2? Ramp inside XWalk1? N/A Road Slope (%) 3.4 N/A Clear Space? N/A N/A Road X Slope (%) 2.2 Clear Space to XWalk (in) N/A N/A N/A N/A Any Obstructions? Storm Grate/Utility Hazard? N/A **Obstruction Type** Storm Grate/Utility Type N/A N/A