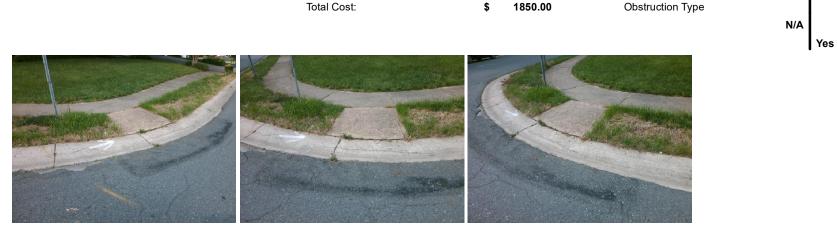

## Access Compliance Report Public Rights-of-Way (Curb Ramps)

| Intersection ID: 2789 Main St           | Main Street: MARSHBANK_LN      |                                         |                                                | RIDGEFIELD_DR         | Location: | SW                            |                             |       |
|-----------------------------------------|--------------------------------|-----------------------------------------|------------------------------------------------|-----------------------|-----------|-------------------------------|-----------------------------|-------|
| ADA ID: B0CC78015E7B Ramp 1             | E7B Ramp Type: Perp            |                                         | Initial Pass/Fail: Fail Overall Compliance: No |                       |           |                               | o Severity Score:           | 58.75 |
| Codes/Mitigation Info/Possible Solution |                                | Field Measurements/Component Compliance |                                                |                       |           |                               |                             |       |
| Possible Solutions:                     |                                |                                         | Compliance Description Dat                     |                       |           | a Compliance Description Data |                             |       |
| 12 12 Torrent Maria                     | Remove & Replace Entire Ramp   |                                         | N/A                                            | Ramp Length (in)      | 48.0      | No                            | Ramp Slope (%)              | 13.1  |
|                                         |                                |                                         | No                                             | Ramp Width (in)       | 38.0      | No                            | Ramp XSlope (%)             | 7.5   |
|                                         |                                | 1                                       | N/A                                            | Flare Type LT         | N/A       | N/A                           | Flare Type RT               | N/A   |
|                                         |                                |                                         | N/A                                            | Flare Slope LT (%)    | N/A       | N/A                           | Flare Slope RT (%)          | N/A   |
|                                         |                                | 1                                       | N/A                                            | Flare Traversable LT? | N/A       | N/A                           | Flare Traversable RT?       | N/A   |
|                                         |                                |                                         | N/A                                            | Landing Length (in)   | N/A       | N/A                           | DWS Provided?               | N/A   |
| THE PARTY IN COMPANY                    | Surveyor Notes:                |                                         | N/A                                            | Landing Width (in)    | N/A       | N/A                           | DWS Contrast?               | N/A   |
| The B                                   | N/A                            |                                         | N/A                                            | Landing Slope (%)     | N/A       | N/A                           | DWS Length (in)             | N/A   |
|                                         |                                | 1                                       | N/A                                            | Landing X Slope (%)   | N/A       | N/A                           | DWS Full Width?             | N/A   |
| 2 A Plantin P                           |                                | 1                                       | N/A                                            | Landing Curb? (Y/N)   | N/A       | N/A                           | DWS Offset (in)             | N/A   |
| AN A NO PATIENS                         | 5×                             | 1                                       | N/A                                            | Shared Landing?       | N/A       |                               |                             |       |
| And the second states                   | PROW/ADA:                      | 1                                       | N/A                                            | Gutter Ponding?       | N/A       | N/A                           | Gutter Slope (%)            | N/A   |
|                                         | Not Found, R304.5.1, R304.2.2, |                                         | N/A                                            | Gutter Lip Ht (in)    | N/A       | N/A                           | Gutter X Slope (%)          | N/A   |
|                                         | R304.5.3                       | 1                                       | N/A                                            | Painted X Walk1?      | No        | N/A                           | Painted X Walk2?            | N/A   |
| TOTAL CARACTER AND A SECOND             |                                |                                         |                                                | X Walk 1 Direction    | To N      |                               | X Walk 2 Direction          | N/A   |
| - State and the second                  |                                | 1                                       | N/A                                            | X Walk 1 Width (in)   | N/A       | N/A                           | X Walk 2 Width (in)         | N/A   |
| Street 1 Name MARSHBANK LN              | -                              |                                         |                                                | X Walk 1 Slope (%)    | 2.2       |                               | X Walk 2 Slope (%)          | N/A   |
| Stop Condition-Street 2 StopSign        |                                |                                         |                                                | X Walk 1 X Slope (%)  | 3.6       |                               | X Walk 2 X Slope (%)        | N/A   |
| Street 2 Name N/A                       |                                |                                         | N/A                                            | Ramp inside XWalk1?   | N/A       | N/A                           | Ramp inside XWalk2?         | N/A   |
| Stop Condition-Street 1 N/A             |                                |                                         |                                                | Road Slope (%)        | N/A       | N/A                           | Clear Space?                | N/A   |
|                                         |                                |                                         |                                                | Road X Slope (%)      | N/A       | N/A                           | Clear Space to XWalk (in)   | N/A   |
|                                         |                                |                                         | N/A                                            | Any Obstructions?     | N/A       | N/A                           | Storm Grate/Utility Hazard? | N/A   |
|                                         | Total Cost: \$                 | 850.00                                  |                                                | Obstruction Type      |           |                               | Storm Grate/Utility Type    |       |
|                                         |                                |                                         |                                                |                       | N/A       |                               |                             | N/A   |