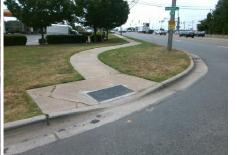

## Access Compliance Report Public Rights-of-Way (Curb Ramps)

| Intersection ID: 7190                   | 7400 Main Street, FOUIDMENT DD |                             |         |                                                | Cross Street: N. CDALIAM ST |                             |                    |                             | S   |
|-----------------------------------------|--------------------------------|-----------------------------|---------|------------------------------------------------|-----------------------------|-----------------------------|--------------------|-----------------------------|-----|
|                                         | Main Street: EQUIPMENT_DR      |                             |         | Cross Street: N_GRAHAM_ST                      |                             |                             |                    | Location:                   |     |
| ADA ID: B0D729E30B04                    | 29E30B04 Ramp Type: Perp       |                             | Initia  | Initial Pass/Fail: Fail Overall Compliance: No |                             |                             | o Severity Score:  | 8.75                        |     |
| Codes/Mitigation Info/Possible Solution |                                |                             |         | Field Measurements/Component Compliance        |                             |                             |                    |                             |     |
| REPAIRIE 15                             | 131 5 12                       | Possible Solutions:         |         | Compliance Description                         |                             | Data Compliance Description |                    | Data                        |     |
|                                         | por a state                    | Remove & Replace Entire Rar | np.     | N/A                                            | Ramp Length (in)            | 64.0                        | Yes                | Ramp Slope (%)              | 7.3 |
| A CARLENE AND A CARLENE                 | 1                              |                             | •       | No                                             | Ramp Width (in)             | 43.0                        | Yes                | Ramp XSlope (%)             | 0.1 |
|                                         |                                |                             |         | N/A                                            | Flare Type LT               | N/A                         | N/A                | Flare Type RT               | N/A |
| till b                                  |                                |                             |         | N/A                                            | Flare Slope LT (%)          | N/A                         | N/A                | Flare Slope RT (%)          | N/A |
|                                         | the last                       |                             |         | N/A                                            | Flare Traversable LT?       | N/A                         | N/A                | Flare Traversable RT?       | N/A |
| Equit                                   |                                |                             |         | N/A                                            | Landing Length (in)         | N/A                         | N/A                | DWS Provided?               | N/A |
|                                         | INT                            | Surveyor Notes:             |         | N/A                                            | Landing Width (in)          | N/A                         | N/A                | DWS Contrast?               | N/A |
|                                         | 103                            | N/A                         |         | N/A                                            | Landing Slope (%)           | N/A                         | N/A                | DWS Length (in)             | N/A |
| 8 S X J                                 | X                              |                             |         | N/A                                            | Landing X Slope (%)         | N/A                         | N/A                | DWS Full Width?             | N/A |
| 1. 18                                   |                                |                             |         | N/A                                            | Landing Curb? (Y/N)         | N/A                         | N/A                | DWS Offset (in)             | N/A |
| 1 1 1 Marting                           |                                |                             |         | N/A                                            | Shared Landing?             | N/A                         |                    |                             |     |
| 1 I REPORT                              | 198                            | PROW/ADA:                   |         | N/A                                            | Gutter Ponding?             | N/A                         | N/A                | Gutter Slope (%)            | N/A |
|                                         | A '                            | Not Found, R304.5.1         |         | N/A                                            | Gutter Lip Ht (in)          | N/A                         | N/A                | Gutter X Slope (%)          | N/A |
|                                         | A                              | ,                           |         | N/A                                            | Painted X Walk1?            | No                          | N/A                | Painted X Walk2?            | N/A |
| I NAIL /                                | 4                              |                             |         | X Walk 1 Direction                             | To NE                       |                             | X Walk 2 Direction | N/A                         |     |
| N THE ALL ST                            |                                |                             |         | N/A                                            | X Walk 1 Width (in)         | N/A                         | N/A                | X Walk 2 Width (in)         | N/A |
| Street 1 Name E                         | QUIPMENT DR                    |                             |         |                                                | X Walk 1 Slope (%)          | 2.3                         |                    | X Walk 2 Slope (%)          | N/A |
| Stop Condition-Street 2                 | StopSign                       |                             |         |                                                | X Walk 1 X Slope (%)        | 0.4                         |                    | X Walk 2 X Slope (%)        | N/A |
| Street 2 Name                           | N/A                            |                             |         | N/A                                            | Ramp inside XWalk1?         | N/A                         | N/A                | Ramp inside XWalk2?         | N/A |
| Stop Condition-Street 1                 | N/A                            |                             |         |                                                | Road Slope (%)              | N/A                         | N/A                | Clear Space?                | N/A |
|                                         |                                |                             |         |                                                | Road X Slope (%)            | N/A                         | N/A                | Clear Space to XWalk (in)   | N/A |
|                                         |                                |                             |         | N/A                                            | Any Obstructions?           | N/A                         | N/A                | Storm Grate/Utility Hazard? | N/A |
|                                         |                                | Total Cost: \$              | 1850.00 |                                                | Obstruction Type            |                             |                    | Storm Grate/Utility Type    |     |
|                                         |                                |                             |         |                                                |                             | N/A                         |                    |                             | N/A |