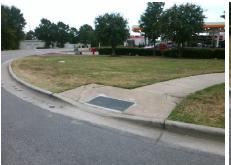

## Access Compliance Report Public Rights-of-Way (Curb Ramps)

| Intersection ID: 7190                   | 7400 Main Street, FOUIDMENT DD |                             |         |                                                | Cross Street: N. CDALIAM ST |                             |                    |                             | S   |
|-----------------------------------------|--------------------------------|-----------------------------|---------|------------------------------------------------|-----------------------------|-----------------------------|--------------------|-----------------------------|-----|
|                                         | Main Street: EQUIPMENT_DR      |                             |         | Cross Street: N_GRAHAM_ST                      |                             |                             |                    | Location:                   |     |
| ADA ID: B0D729E30B04                    | 29E30B04 Ramp Type: Perp       |                             | Initia  | Initial Pass/Fail: Fail Overall Compliance: No |                             |                             | o Severity Score:  | 8.75                        |     |
| Codes/Mitigation Info/Possible Solution |                                |                             |         | Field Measurements/Component Compliance        |                             |                             |                    |                             |     |
| REPAIRIE 15                             | 131 5 12                       | Possible Solutions:         |         | Compliance Description                         |                             | Data Compliance Description |                    | Data                        |     |
|                                         | por a state                    | Remove & Replace Entire Rar | np.     | N/A                                            | Ramp Length (in)            | 64.0                        | Yes                | Ramp Slope (%)              | 7.3 |
| A CARLENE AND A CARLENE                 | 1                              |                             | •       | No                                             | Ramp Width (in)             | 43.0                        | Yes                | Ramp XSlope (%)             | 0.1 |
|                                         |                                |                             |         | N/A                                            | Flare Type LT               | N/A                         | N/A                | Flare Type RT               | N/A |
| till b                                  |                                |                             |         | N/A                                            | Flare Slope LT (%)          | N/A                         | N/A                | Flare Slope RT (%)          | N/A |
|                                         | the last                       |                             |         | N/A                                            | Flare Traversable LT?       | N/A                         | N/A                | Flare Traversable RT?       | N/A |
| Equit                                   |                                |                             |         | N/A                                            | Landing Length (in)         | N/A                         | N/A                | DWS Provided?               | N/A |
|                                         | INT                            | Surveyor Notes:             |         | N/A                                            | Landing Width (in)          | N/A                         | N/A                | DWS Contrast?               | N/A |
|                                         | 103                            | N/A                         |         | N/A                                            | Landing Slope (%)           | N/A                         | N/A                | DWS Length (in)             | N/A |
| 8 S X J                                 | X                              |                             |         | N/A                                            | Landing X Slope (%)         | N/A                         | N/A                | DWS Full Width?             | N/A |
| 1. 18                                   |                                |                             |         | N/A                                            | Landing Curb? (Y/N)         | N/A                         | N/A                | DWS Offset (in)             | N/A |
| 1 1 1 Marting                           |                                |                             |         | N/A                                            | Shared Landing?             | N/A                         |                    |                             |     |
| 1 I REPORT                              | 198                            | PROW/ADA:                   |         | N/A                                            | Gutter Ponding?             | N/A                         | N/A                | Gutter Slope (%)            | N/A |
|                                         | A '                            | Not Found, R304.5.1         |         | N/A                                            | Gutter Lip Ht (in)          | N/A                         | N/A                | Gutter X Slope (%)          | N/A |
|                                         | A                              | ,                           |         | N/A                                            | Painted X Walk1?            | No                          | N/A                | Painted X Walk2?            | N/A |
| I NAIL /                                | 4                              |                             |         | X Walk 1 Direction                             | To NE                       |                             | X Walk 2 Direction | N/A                         |     |
| N THE ALL ST                            |                                |                             |         | N/A                                            | X Walk 1 Width (in)         | N/A                         | N/A                | X Walk 2 Width (in)         | N/A |
| Street 1 Name E                         | QUIPMENT DR                    |                             |         |                                                | X Walk 1 Slope (%)          | 2.3                         |                    | X Walk 2 Slope (%)          | N/A |
| Stop Condition-Street 2                 | StopSign                       |                             |         |                                                | X Walk 1 X Slope (%)        | 0.4                         |                    | X Walk 2 X Slope (%)        | N/A |
| Street 2 Name                           | N/A                            |                             |         | N/A                                            | Ramp inside XWalk1?         | N/A                         | N/A                | Ramp inside XWalk2?         | N/A |
| Stop Condition-Street 1                 | N/A                            |                             |         |                                                | Road Slope (%)              | N/A                         | N/A                | Clear Space?                | N/A |
|                                         |                                |                             |         |                                                | Road X Slope (%)            | N/A                         | N/A                | Clear Space to XWalk (in)   | N/A |
|                                         |                                |                             |         | N/A                                            | Any Obstructions?           | N/A                         | N/A                | Storm Grate/Utility Hazard? | N/A |
|                                         |                                | Total Cost: \$              | 1850.00 |                                                | Obstruction Type            |                             |                    | Storm Grate/Utility Type    |     |
|                                         |                                |                             |         |                                                |                             | N/A                         |                    |                             | N/A |