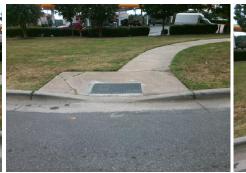

## Access Compliance Report Public Rights-of-Way (Curb Ramps)

| Intersection ID: 7190                   | 7400 Main Street, FOUIDMENT DD |                             |         |                                                | Cross Street: N. CDALIAM ST |                             |                    |                             | S   |
|-----------------------------------------|--------------------------------|-----------------------------|---------|------------------------------------------------|-----------------------------|-----------------------------|--------------------|-----------------------------|-----|
|                                         | Main Street: EQUIPMENT_DR      |                             |         | Cross Street: N_GRAHAM_ST                      |                             |                             |                    | Location:                   |     |
| ADA ID: B0D729E30B04                    | 29E30B04 Ramp Type: Perp       |                             | Initia  | Initial Pass/Fail: Fail Overall Compliance: No |                             |                             | o Severity Score:  | 8.75                        |     |
| Codes/Mitigation Info/Possible Solution |                                |                             |         | Field Measurements/Component Compliance        |                             |                             |                    |                             |     |
| REPAIRIE 15                             | 131 5 12                       | Possible Solutions:         |         | Compliance Description                         |                             | Data Compliance Description |                    | Data                        |     |
|                                         | por a state                    | Remove & Replace Entire Rar | np.     | N/A                                            | Ramp Length (in)            | 64.0                        | Yes                | Ramp Slope (%)              | 7.3 |
| A CARLENE AND A CARLENE                 | 1                              |                             | •       | No                                             | Ramp Width (in)             | 43.0                        | Yes                | Ramp XSlope (%)             | 0.1 |
|                                         |                                |                             |         | N/A                                            | Flare Type LT               | N/A                         | N/A                | Flare Type RT               | N/A |
| till b                                  |                                |                             |         | N/A                                            | Flare Slope LT (%)          | N/A                         | N/A                | Flare Slope RT (%)          | N/A |
|                                         | the last                       |                             |         | N/A                                            | Flare Traversable LT?       | N/A                         | N/A                | Flare Traversable RT?       | N/A |
| Equit                                   |                                |                             |         | N/A                                            | Landing Length (in)         | N/A                         | N/A                | DWS Provided?               | N/A |
|                                         | INT                            | Surveyor Notes:             |         | N/A                                            | Landing Width (in)          | N/A                         | N/A                | DWS Contrast?               | N/A |
|                                         | 103                            | N/A                         |         | N/A                                            | Landing Slope (%)           | N/A                         | N/A                | DWS Length (in)             | N/A |
| 8 S X J                                 | X                              |                             |         | N/A                                            | Landing X Slope (%)         | N/A                         | N/A                | DWS Full Width?             | N/A |
| 1. 18                                   |                                |                             |         | N/A                                            | Landing Curb? (Y/N)         | N/A                         | N/A                | DWS Offset (in)             | N/A |
| 1 1 1 Marting                           |                                |                             |         | N/A                                            | Shared Landing?             | N/A                         |                    |                             |     |
| 1 I REPORT                              | 198                            | PROW/ADA:                   |         | N/A                                            | Gutter Ponding?             | N/A                         | N/A                | Gutter Slope (%)            | N/A |
|                                         | A '                            | Not Found, R304.5.1         |         | N/A                                            | Gutter Lip Ht (in)          | N/A                         | N/A                | Gutter X Slope (%)          | N/A |
|                                         | A                              | ,                           |         | N/A                                            | Painted X Walk1?            | No                          | N/A                | Painted X Walk2?            | N/A |
| I NAIL /                                | 4                              |                             |         | X Walk 1 Direction                             | To NE                       |                             | X Walk 2 Direction | N/A                         |     |
| N THE ALL ST                            |                                |                             |         | N/A                                            | X Walk 1 Width (in)         | N/A                         | N/A                | X Walk 2 Width (in)         | N/A |
| Street 1 Name E                         | QUIPMENT DR                    |                             |         |                                                | X Walk 1 Slope (%)          | 2.3                         |                    | X Walk 2 Slope (%)          | N/A |
| Stop Condition-Street 2                 | StopSign                       |                             |         |                                                | X Walk 1 X Slope (%)        | 0.4                         |                    | X Walk 2 X Slope (%)        | N/A |
| Street 2 Name                           | N/A                            |                             |         | N/A                                            | Ramp inside XWalk1?         | N/A                         | N/A                | Ramp inside XWalk2?         | N/A |
| Stop Condition-Street 1                 | N/A                            |                             |         |                                                | Road Slope (%)              | N/A                         | N/A                | Clear Space?                | N/A |
|                                         |                                |                             |         |                                                | Road X Slope (%)            | N/A                         | N/A                | Clear Space to XWalk (in)   | N/A |
|                                         |                                |                             |         | N/A                                            | Any Obstructions?           | N/A                         | N/A                | Storm Grate/Utility Hazard? | N/A |
|                                         |                                | Total Cost: \$              | 1850.00 |                                                | Obstruction Type            |                             |                    | Storm Grate/Utility Type    |     |
|                                         |                                |                             |         |                                                |                             | N/A                         |                    |                             | N/A |