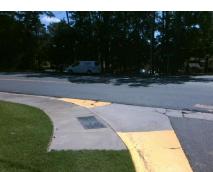

## **Access Compliance Report Public Rights-of-Way** (Curb Ramps)

Intersection ID: 10033521 Main Street: OLD PROVIDENCE RD **Cross Street: N/A** Location: NW **ADA ID: B0E7294DA76F** Ramp Type: PerpDiag Initial Pass/Fail: Fail **Overall Compliance: No** Severity Score: 13.75

**Codes/Mitigation Info/Possible Solution** 

Street 1 Name Stop Condition-Street 2 Street 2 Name Stop Condition-Street 1 Surveyor Notes: PROW/ADA:

**ENTRANCE** None **OLD PROVIDENCE RD** None Possible Solutions: Remove & Replace Curb Ramp With Two New Directional Ramps or Equivalent.

N/A

Not Found, R304.2.2, R304.5.3

Total Cost:

3200.00

| Field Measurements/Component Compliance |     |                       |       |                     |                             |       |
|-----------------------------------------|-----|-----------------------|-------|---------------------|-----------------------------|-------|
| Compliance Description                  |     | Data                  | Comp  | oliance Description | Data                        |       |
| N                                       | N/A | Ramp Length (in)      | 60.0  | No                  | Ramp Slope (%)              | 9.3   |
| }                                       | es/ | Ramp Width (in)       | 56.0  | No                  | Ramp XSlope (%)             | 4.9   |
| N                                       | I/A | Flare Type LT         | N/A   | N/A                 | Flare Type RT               | N/A   |
| N                                       | N/A | Flare Slope LT (%)    | N/A   | N/A                 | Flare Slope RT (%)          | N/A   |
| N                                       | N/A | Flare Traversable LT? | N/A   | N/A                 | Flare Traversable RT?       | N/A   |
| N                                       | N/A | Landing Length (in)   | N/A   | N/A                 | DWS Provided?               | N/A   |
| N                                       | N/A | Landing Width (in)    | N/A   | N/A                 | DWS Contrast?               | N/A   |
| N                                       | N/A | Landing Slope (%)     | N/A   | N/A                 | DWS Length (in)             | N/A   |
| N                                       | N/A | Landing X Slope (%)   | N/A   | N/A                 | DWS Full Width?             | N/A   |
| N                                       | N/A | Landing Curb? (Y/N)   | N/A   | N/A                 | DWS Offset (in)             | N/A   |
| N                                       | N/A | Shared Landing?       | N/A   |                     |                             |       |
| N                                       | N/A | Gutter Ponding?       | N/A   | N/A                 | Gutter Slope (%)            | N/A   |
| ١                                       | I/A | Gutter Lip Ht (in)    | N/A   | N/A                 | Gutter X Slope (%)          | N/A   |
| N                                       | N/A | Painted X Walk1?      | No    | N/A                 | Painted X Walk2?            | No    |
|                                         |     | X Walk 1 Direction    | To SW |                     | X Walk 2 Direction          | To SE |
| N                                       | N/A | X Walk 1 Width (in)   | N/A   | N/A                 | X Walk 2 Width (in)         | N/A   |
|                                         |     | X Walk 1 Slope (%)    | 1.5   |                     | X Walk 2 Slope (%)          | 3.9   |
|                                         |     | X Walk 1 X Slope (%)  | 7.1   |                     | X Walk 2 X Slope (%)        | 1.2   |
| N                                       | N/A | Ramp inside XWalk1?   | N/A   | N/A                 | Ramp inside XWalk2?         | N/A   |
|                                         |     | Road Slope (%)        | 1.4   | N/A                 | Clear Space?                | N/A   |
|                                         |     | Road X Slope (%)      | 7.1   | N/A                 | Clear Space to XWalk (in)   | N/A   |
| ١                                       | N/A | Any Obstructions?     | N/A   | N/A                 | Storm Grate/Utility Hazard? | N/A   |
|                                         |     | Obstruction Type      |       |                     | Storm Grate/Utility Type    |       |
|                                         |     |                       | N/A   |                     |                             | N/A   |
|                                         |     |                       |       | Yes                 | Surface Condition? (G/P)    | Good  |
| 100                                     |     |                       |       |                     |                             |       |