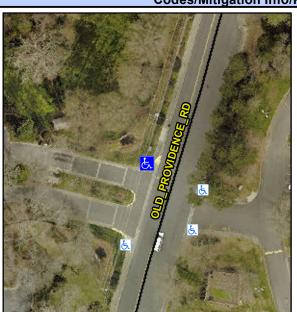

## **Access Compliance Report Public Rights-of-Way** (Curb Ramps)

Intersection ID: 10033521 Main Street: OLD PROVIDENCE RD **Cross Street: N/A** Location: NW **ADA ID: B0E7294DA76F** Ramp Type: PerpDiag Initial Pass/Fail: Fail **Overall Compliance: No** Severity Score: 13.75

**Codes/Mitigation Info/Possible Solution** 

Street 1 Name Stop Condition-Street 2 Street 2 Name Stop Condition-Street 1 Surveyor Notes: PROW/ADA:

**ENTRANCE** None **OLD PROVIDENCE RD** None Possible Solutions: Remove & Replace Curb Ramp With Two New Directional Ramps or Equivalent.