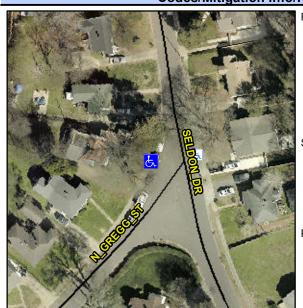

## Access Compliance Report Public Rights-of-Way (Curb Ramps)

Intersection ID: 9624 Main Street: N\_GREGG\_ST Cross Street: SELDON\_DR Location: W

ADA ID: B0F665013DCA Ramp Type: Perp Initial Pass/Fail: Fail Overall Compliance: No Severity Score: 8.75