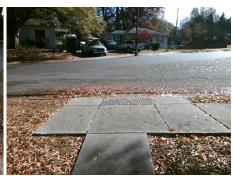

## Field Measurements/Component Compliance

Street 1 Name
SELDON DR
Stop Condition-Street 2
None
Street 2 Name
N/A
Stop Condition-Street 1
N/A

Possible Solutions:

Remove & Replace Entire Ramp.

Surveyor Notes:

N/A

PROW/ADA:

R304.5.1

Total Cost: \$ 1850.00

| Field Measurements/Component Compliance |                        |                       |      |                        |       |                         |      |
|-----------------------------------------|------------------------|-----------------------|------|------------------------|-------|-------------------------|------|
|                                         | Compliance Description |                       | Data | Compliance Description |       | Description             | Data |
|                                         | N/A                    | Ramp Length (in)      | 26.0 | Yes                    | Ramp  | Slope (%)               | 6.2  |
|                                         | No                     | Ramp Width (in)       | 47.0 | Yes                    | Ramp  | XSlope (%)              | 1.3  |
|                                         | N/A                    | Flare Type LT         | N/A  | N/A                    | Flare | Type RT                 | N/A  |
|                                         | N/A                    | Flare Slope LT (%)    | N/A  | N/A                    | Flare | Slope RT (%)            | N/A  |
|                                         | N/A                    | Flare Traversable LT? | N/A  | N/A                    | Flare | Traversable RT?         | N/A  |
|                                         | N/A                    | Landing Length (in)   | N/A  | N/A                    | DWS   | Provided?               | N/A  |
|                                         | N/A                    | Landing Width (in)    | N/A  | N/A                    | DWS   | Contrast?               | N/A  |
|                                         | N/A                    | Landing Slope (%)     | N/A  | N/A                    | DWS   | Length (in)             | N/A  |
|                                         | N/A                    | Landing X Slope (%)   | N/A  | N/A                    | DWS   | Full Width?             | N/A  |
|                                         | N/A                    | Landing Curb? (Y/N)   | N/A  | N/A                    | DWS   | Offset (in)             | N/A  |
|                                         | N/A                    | Shared Landing?       | N/A  |                        |       |                         |      |
|                                         | N/A                    | Gutter Ponding?       | N/A  | N/A                    | Gutte | r Slope (%)             | N/A  |
|                                         | N/A                    | Gutter Lip Ht (in)    | 1.5  | N/A                    | Gutte | er X Slope (%)          | N/A  |
|                                         | N/A                    | Painted X Walk1?      | No   | N/A                    | Paint | ed X Walk2?             | N/A  |
|                                         |                        | X Walk 1 Direction    | ТоЕ  |                        | X Wa  | lk 2 Direction          | N/A  |
|                                         | N/A                    | X Walk 1 Width (in)   | N/A  | N/A                    | X Wa  | lk 2 Width (in)         | N/A  |
|                                         |                        | X Walk 1 Slope (%)    | 6.5  |                        | X Wa  | lk 2 Slope (%)          | N/A  |
|                                         |                        | X Walk 1 X Slope (%)  | 3.5  |                        | X Wa  | lk 2 X Slope (%)        | N/A  |
|                                         | N/A                    | Ramp inside XWalk1?   | N/A  | N/A                    | Ramp  | inside XWalk2?          | N/A  |
|                                         |                        | Road Slope (%)        | N/A  | N/A                    | Clear | Space?                  | N/A  |
|                                         |                        | Road X Slope (%)      | N/A  | N/A                    | Clear | Space to XWalk (in)     | N/A  |
|                                         | N/A                    | Any Obstructions?     | N/A  | N/A                    | Storm | n Grate/Utility Hazard? | N/A  |
|                                         |                        | Obstruction Type      |      |                        | Storm | n Grate/Utility Type    |      |
|                                         |                        |                       | N/A  |                        |       |                         | N/A  |