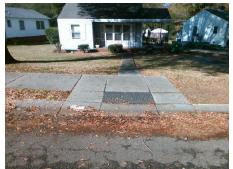

## Field Measurements/Component Compliance

Street 1 Name
SELDON DR
Stop Condition-Street 2
None
Street 2 Name
N/A
Stop Condition-Street 1
N/A

Possible Solutions:

Remove & Replace Entire Ramp.

Surveyor Notes:

N/A

PROW/ADA:

R304.5.1

Total Cost: \$ 1850.00

| Field Measurements/Component Compliance |                        |                       |      |                        |       |                         |      |
|-----------------------------------------|------------------------|-----------------------|------|------------------------|-------|-------------------------|------|
|                                         | Compliance Description |                       | Data | Compliance Description |       | Description             | Data |
|                                         | N/A                    | Ramp Length (in)      | 26.0 | Yes                    | Ramp  | Slope (%)               | 6.2  |
|                                         | No                     | Ramp Width (in)       | 47.0 | Yes                    | Ramp  | XSlope (%)              | 1.3  |
|                                         | N/A                    | Flare Type LT         | N/A  | N/A                    | Flare | Type RT                 | N/A  |
|                                         | N/A                    | Flare Slope LT (%)    | N/A  | N/A                    | Flare | Slope RT (%)            | N/A  |
|                                         | N/A                    | Flare Traversable LT? | N/A  | N/A                    | Flare | Traversable RT?         | N/A  |
|                                         | N/A                    | Landing Length (in)   | N/A  | N/A                    | DWS   | Provided?               | N/A  |
|                                         | N/A                    | Landing Width (in)    | N/A  | N/A                    | DWS   | Contrast?               | N/A  |
|                                         | N/A                    | Landing Slope (%)     | N/A  | N/A                    | DWS   | Length (in)             | N/A  |
|                                         | N/A                    | Landing X Slope (%)   | N/A  | N/A                    | DWS   | Full Width?             | N/A  |
|                                         | N/A                    | Landing Curb? (Y/N)   | N/A  | N/A                    | DWS   | Offset (in)             | N/A  |
|                                         | N/A                    | Shared Landing?       | N/A  |                        |       |                         |      |
|                                         | N/A                    | Gutter Ponding?       | N/A  | N/A                    | Gutte | r Slope (%)             | N/A  |
|                                         | N/A                    | Gutter Lip Ht (in)    | 1.5  | N/A                    | Gutte | er X Slope (%)          | N/A  |
|                                         | N/A                    | Painted X Walk1?      | No   | N/A                    | Paint | ed X Walk2?             | N/A  |
|                                         |                        | X Walk 1 Direction    | ТоЕ  |                        | X Wa  | lk 2 Direction          | N/A  |
|                                         | N/A                    | X Walk 1 Width (in)   | N/A  | N/A                    | X Wa  | lk 2 Width (in)         | N/A  |
|                                         |                        | X Walk 1 Slope (%)    | 6.5  |                        | X Wa  | lk 2 Slope (%)          | N/A  |
|                                         |                        | X Walk 1 X Slope (%)  | 3.5  |                        | X Wa  | lk 2 X Slope (%)        | N/A  |
|                                         | N/A                    | Ramp inside XWalk1?   | N/A  | N/A                    | Ramp  | inside XWalk2?          | N/A  |
|                                         |                        | Road Slope (%)        | N/A  | N/A                    | Clear | Space?                  | N/A  |
|                                         |                        | Road X Slope (%)      | N/A  | N/A                    | Clear | Space to XWalk (in)     | N/A  |
|                                         | N/A                    | Any Obstructions?     | N/A  | N/A                    | Storm | n Grate/Utility Hazard? | N/A  |
|                                         |                        | Obstruction Type      |      |                        | Storm | n Grate/Utility Type    |      |
|                                         |                        |                       | N/A  |                        |       |                         | N/A  |