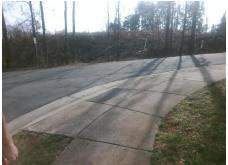

## Field Measurements/Component Compliance

Street 1 Name
Stop Condition-Street 2
Street 2 Name
Stop Condition-Street 1

ANN MARIE DR None PRESIDENTS CT StopSign Possible Solutions:

Remove & Replace Curb Ramp With Two New Directional Ramps or Equivalent.

Surveyor Notes:

N/A

PROW/ADA:

Not Found, R304.5.1, R304.2.2, R304.5.3

Total Cost: \$

| Compliance Description |                       | Data | Comp | liance Description          | Data |
|------------------------|-----------------------|------|------|-----------------------------|------|
| N/A                    | Ramp Length (in)      | 44.0 | No   | Ramp Slope (%)              | 10.9 |
| No                     | Ramp Width (in)       | 47.0 | No   | Ramp XSlope (%)             | 10.7 |
| N/A                    | Flare Type LT         | N/A  | N/A  | Flare Type RT               | N/A  |
| N/A                    | Flare Slope LT (%)    | N/A  | N/A  | Flare Slope RT (%)          | N/A  |
| N/A                    | Flare Traversable LT? | N/A  | N/A  | Flare Traversable RT?       | N/A  |
| N/A                    | Landing Length (in)   | N/A  | N/A  | DWS Provided?               | N/A  |
| N/A                    | Landing Width (in)    | N/A  | N/A  | DWS Contrast?               | N/A  |
| N/A                    | Landing Slope (%)     | N/A  | N/A  | DWS Length (in)             | N/A  |
| N/A                    | Landing X Slope (%)   | N/A  | N/A  | DWS Full Width?             | N/A  |
| N/A                    | Landing Curb? (Y/N)   | N/A  | N/A  | DWS Offset (in)             | N/A  |
| N/A                    | Shared Landing?       | N/A  |      |                             |      |
| N/A                    | Gutter Ponding?       | N/A  | N/A  | Gutter Slope (%)            | N/A  |
| N/A                    | Gutter Lip Ht (in)    | N/A  | N/A  | Gutter X Slope (%)          | N/A  |
| N/A                    | Painted X Walk1?      | No   | N/A  | Painted X Walk2?            | No   |
|                        | X Walk 1 Direction    | То Е |      | X Walk 2 Direction          | To N |
| N/A                    | X Walk 1 Width (in)   | N/A  | N/A  | X Walk 2 Width (in)         | N/A  |
|                        | X Walk 1 Slope (%)    | 2.1  |      | X Walk 2 Slope (%)          | 7.0  |
|                        | X Walk 1 X Slope (%)  | 9.5  |      | X Walk 2 X Slope (%)        | 5.4  |
| N/A                    | Ramp inside XWalk1?   | N/A  | N/A  | Ramp inside XWalk2?         | N/A  |
|                        | Road Slope (%)        | 8.2  | N/A  | Clear Space?                | N/A  |
|                        | Road X Slope (%)      | 3.3  | N/A  | Clear Space to XWalk (in)   | N/A  |
| N/A                    | Any Obstructions?     | N/A  | N/A  | Storm Grate/Utility Hazard? | N/A  |
|                        | Obstruction Type      |      |      | Storm Grate/Utility Type    |      |
|                        |                       | N/A  |      |                             | N/A  |
|                        |                       |      | Yes  | Surface Condition? (G/P)    | Good |