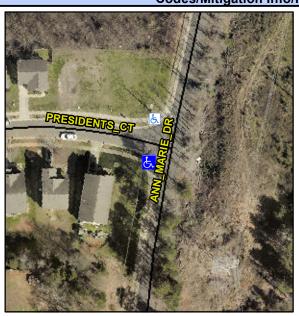

## Access Compliance Report Public Rights-of-Way (Curb Ramps)

Intersection ID: 45296 Main Street: ANN\_MARIE\_DR Cross Street: PRESIDENTS\_CT Location: SW

ADA ID: B10574F2FEA5 Ramp Type: PerpDiag Initial Pass/Fail: Fail Overall Compliance: No Severity Score: 46.25

## Field Measurements/Component Compliance

Street 1 Name
Stop Condition-Street 2
Street 2 Name
Stop Condition-Street 1

ANN MARIE DR None PRESIDENTS CT StopSign Possible Solutions:

Remove & Replace Curb Ramp With Two New Directional Ramps or Equivalent.