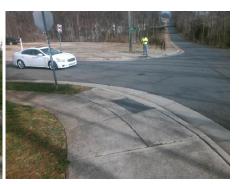

## Field Measurements/Component Compliance

Street 1 Name
Stop Condition-Street 2
Street 2 Name
Stop Condition-Street 1

ANN MARIE DR None PRESIDENTS CT StopSign Possible Solutions:

Remove & Replace Curb Ramp With Two New Directional Ramps or Equivalent.

Surveyor Notes:

N/A

PROW/ADA:

Not Found, R304.5.1, R304.2.2, R304.5.3

Total Cost: \$

| Compliance Description |                       | Data | Comp | liance Description          | Data |
|------------------------|-----------------------|------|------|-----------------------------|------|
| N/A                    | Ramp Length (in)      | 44.0 | No   | Ramp Slope (%)              | 10.9 |
| No                     | Ramp Width (in)       | 47.0 | No   | Ramp XSlope (%)             | 10.7 |
| N/A                    | Flare Type LT         | N/A  | N/A  | Flare Type RT               | N/A  |
| N/A                    | Flare Slope LT (%)    | N/A  | N/A  | Flare Slope RT (%)          | N/A  |
| N/A                    | Flare Traversable LT? | N/A  | N/A  | Flare Traversable RT?       | N/A  |
| N/A                    | Landing Length (in)   | N/A  | N/A  | DWS Provided?               | N/A  |
| N/A                    | Landing Width (in)    | N/A  | N/A  | DWS Contrast?               | N/A  |
| N/A                    | Landing Slope (%)     | N/A  | N/A  | DWS Length (in)             | N/A  |
| N/A                    | Landing X Slope (%)   | N/A  | N/A  | DWS Full Width?             | N/A  |
| N/A                    | Landing Curb? (Y/N)   | N/A  | N/A  | DWS Offset (in)             | N/A  |
| N/A                    | Shared Landing?       | N/A  |      |                             |      |
| N/A                    | Gutter Ponding?       | N/A  | N/A  | Gutter Slope (%)            | N/A  |
| N/A                    | Gutter Lip Ht (in)    | N/A  | N/A  | Gutter X Slope (%)          | N/A  |
| N/A                    | Painted X Walk1?      | No   | N/A  | Painted X Walk2?            | No   |
|                        | X Walk 1 Direction    | То Е |      | X Walk 2 Direction          | To N |
| N/A                    | X Walk 1 Width (in)   | N/A  | N/A  | X Walk 2 Width (in)         | N/A  |
|                        | X Walk 1 Slope (%)    | 2.1  |      | X Walk 2 Slope (%)          | 7.0  |
|                        | X Walk 1 X Slope (%)  | 9.5  |      | X Walk 2 X Slope (%)        | 5.4  |
| N/A                    | Ramp inside XWalk1?   | N/A  | N/A  | Ramp inside XWalk2?         | N/A  |
|                        | Road Slope (%)        | 8.2  | N/A  | Clear Space?                | N/A  |
|                        | Road X Slope (%)      | 3.3  | N/A  | Clear Space to XWalk (in)   | N/A  |
| N/A                    | Any Obstructions?     | N/A  | N/A  | Storm Grate/Utility Hazard? | N/A  |
|                        | Obstruction Type      |      |      | Storm Grate/Utility Type    |      |
|                        |                       | N/A  |      |                             | N/A  |
|                        |                       |      | Yes  | Surface Condition? (G/P)    | Good |