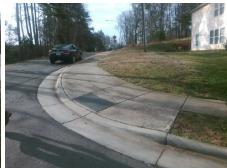

## Field Measurements/Component Compliance

Street 1 Name
Stop Condition-Street 2
Street 2 Name
Stop Condition-Street 1

ANN MARIE DR None PRESIDENTS CT StopSign Possible Solutions:

Remove & Replace Curb Ramp With Two New Directional Ramps or Equivalent.

Surveyor Notes:

N/A

PROW/ADA:

Not Found, R304.5.1, R304.2.2, R304.5.3

Total Cost: \$

| Compliance Description |                       | Data | Comp | liance Description          | Data |
|------------------------|-----------------------|------|------|-----------------------------|------|
| N/A                    | Ramp Length (in)      | 44.0 | No   | Ramp Slope (%)              | 10.9 |
| No                     | Ramp Width (in)       | 47.0 | No   | Ramp XSlope (%)             | 10.7 |
| N/A                    | Flare Type LT         | N/A  | N/A  | Flare Type RT               | N/A  |
| N/A                    | Flare Slope LT (%)    | N/A  | N/A  | Flare Slope RT (%)          | N/A  |
| N/A                    | Flare Traversable LT? | N/A  | N/A  | Flare Traversable RT?       | N/A  |
| N/A                    | Landing Length (in)   | N/A  | N/A  | DWS Provided?               | N/A  |
| N/A                    | Landing Width (in)    | N/A  | N/A  | DWS Contrast?               | N/A  |
| N/A                    | Landing Slope (%)     | N/A  | N/A  | DWS Length (in)             | N/A  |
| N/A                    | Landing X Slope (%)   | N/A  | N/A  | DWS Full Width?             | N/A  |
| N/A                    | Landing Curb? (Y/N)   | N/A  | N/A  | DWS Offset (in)             | N/A  |
| N/A                    | Shared Landing?       | N/A  |      |                             |      |
| N/A                    | Gutter Ponding?       | N/A  | N/A  | Gutter Slope (%)            | N/A  |
| N/A                    | Gutter Lip Ht (in)    | N/A  | N/A  | Gutter X Slope (%)          | N/A  |
| N/A                    | Painted X Walk1?      | No   | N/A  | Painted X Walk2?            | No   |
|                        | X Walk 1 Direction    | То Е |      | X Walk 2 Direction          | To N |
| N/A                    | X Walk 1 Width (in)   | N/A  | N/A  | X Walk 2 Width (in)         | N/A  |
|                        | X Walk 1 Slope (%)    | 2.1  |      | X Walk 2 Slope (%)          | 7.0  |
|                        | X Walk 1 X Slope (%)  | 9.5  |      | X Walk 2 X Slope (%)        | 5.4  |
| N/A                    | Ramp inside XWalk1?   | N/A  | N/A  | Ramp inside XWalk2?         | N/A  |
|                        | Road Slope (%)        | 8.2  | N/A  | Clear Space?                | N/A  |
|                        | Road X Slope (%)      | 3.3  | N/A  | Clear Space to XWalk (in)   | N/A  |
| N/A                    | Any Obstructions?     | N/A  | N/A  | Storm Grate/Utility Hazard? | N/A  |
|                        | Obstruction Type      |      |      | Storm Grate/Utility Type    |      |
|                        |                       | N/A  |      |                             | N/A  |
|                        |                       |      | Yes  | Surface Condition? (G/P)    | Good |