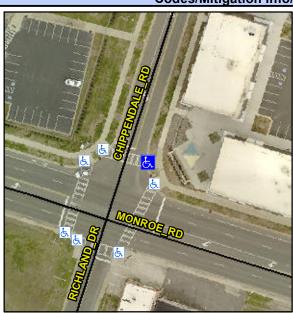

## Access Compliance Report Public Rights-of-Way (Curb Ramps)

Intersection ID: 16072 Main Street: MONROE\_RD Cross Street: RICHLAND\_DR Location: NE

ADA ID: B108B647C199 Ramp Type: Perp Initial Pass/Fail: Fail Overall Compliance: No Severity Score: 8.75

Codes/Mitigation Info/Possible Solution

| Street 1 Name           | RICHLAND DR |
|-------------------------|-------------|
| Stop Condition-Street 2 | Signal      |
| Street 2 Name           | N/A         |
| Stop Condition-Street 1 | N/A         |