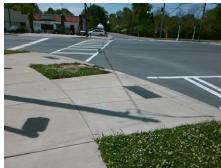

## Access Compliance Report Public Rights-of-Way (Curb Ramps)

Intersection ID: 16072 Main Street: MONROE\_RD Cross Street: RICHLAND\_DR Location: NE

ADA ID: B108B647C199 Ramp Type: Perp Initial Pass/Fail: Fail Overall Compliance: No Severity Score: 8.75

| 1 CCCIDIC CCIALICIT           |          |
|-------------------------------|----------|
| Possible Solutions:           | <u>c</u> |
| Remove & Replace Entire Ramp. |          |
|                               | N        |
|                               | N/       |
|                               | N        |
|                               | N        |
|                               | N        |
| Surveyor Notes:               | N        |
| N/A                           | N        |
|                               | N        |
|                               | N        |
|                               | N        |
| PROW/ADA:                     | N        |
| Not Found, R304.5.1           | N/       |
|                               | N        |
|                               | N        |
|                               | N/       |
|                               |          |

| 2  |
|----|
|    |
|    |
|    |
| 1- |

Total Cost:

1850.00

| Field Measurements/Component Compliance |                       |       |      |                             |      |  |  |
|-----------------------------------------|-----------------------|-------|------|-----------------------------|------|--|--|
| Comp                                    | liance Description    | Data  | Comp | liance Description          | Data |  |  |
| N/A                                     | Ramp Length (in)      | 97.0  | Yes  | Ramp Slope (%)              | 7.0  |  |  |
| No                                      | Ramp Width (in)       | 45.5  | Yes  | Ramp XSlope (%)             | 1.8  |  |  |
| N/A                                     | Flare Type LT         | N/A   | N/A  | Flare Type RT               | N/A  |  |  |
| N/A                                     | Flare Slope LT (%)    | N/A   | N/A  | Flare Slope RT (%)          | N/A  |  |  |
| N/A                                     | Flare Traversable LT? | N/A   | N/A  | Flare Traversable RT?       | N/A  |  |  |
| N/A                                     | Landing Length (in)   | N/A   | N/A  | DWS Provided?               | N/A  |  |  |
| N/A                                     | Landing Width (in)    | N/A   | N/A  | DWS Contrast?               | N/A  |  |  |
| N/A                                     | Landing Slope (%)     | N/A   | N/A  | DWS Length (in)             | N/A  |  |  |
| N/A                                     | Landing X Slope (%)   | N/A   | N/A  | DWS Full Width?             | N/A  |  |  |
| N/A                                     | Landing Curb? (Y/N)   | N/A   | N/A  | DWS Offset (in)             | N/A  |  |  |
| N/A                                     | Shared Landing?       | N/A   |      |                             |      |  |  |
| N/A                                     | Gutter Ponding?       | N/A   | N/A  | Gutter Slope (%)            | N/A  |  |  |
| N/A                                     | Gutter Lip Ht (in)    | N/A   | N/A  | Gutter X Slope (%)          | N/A  |  |  |
| N/A                                     | Painted X Walk1?      | Yes   | N/A  | Painted X Walk2?            | N/A  |  |  |
|                                         | X Walk 1 Direction    | To NW |      | X Walk 2 Direction          | N/A  |  |  |
| N/A                                     | X Walk 1 Width (in)   | 115.0 | N/A  | X Walk 2 Width (in)         | N/A  |  |  |
|                                         | X Walk 1 Slope (%)    | 0.8   |      | X Walk 2 Slope (%)          | N/A  |  |  |
|                                         | X Walk 1 X Slope (%)  | 1.4   |      | X Walk 2 X Slope (%)        | N/A  |  |  |
| N/A                                     | Ramp inside XWalk1?   | Yes   | N/A  | Ramp inside XWalk2?         | N/A  |  |  |
|                                         | Road Slope (%)        | N/A   | N/A  | Clear Space?                | N/A  |  |  |
|                                         | Road X Slope (%)      | N/A   | N/A  | Clear Space to XWalk (in)   | N/A  |  |  |
| N/A                                     | Any Obstructions?     | N/A   | N/A  | Storm Grate/Utility Hazard? | N/A  |  |  |
|                                         | Obstruction Type      |       |      | Storm Grate/Utility Type    |      |  |  |
|                                         |                       | N/A   |      |                             | N/A  |  |  |
|                                         |                       |       | Yes  | Surface Condition? (G/P)    | Good |  |  |