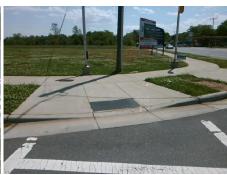

## Access Compliance Report Public Rights-of-Way (Curb Ramps)

Intersection ID: 16072 Main Street: MONROE\_RD Cross Street: RICHLAND\_DR Location: NE

ADA ID: B108B647C199 Ramp Type: Perp Initial Pass/Fail: Fail Overall Compliance: No Severity Score: 8.75

| 1 CCCIDIC CCIALICIT           |          |
|-------------------------------|----------|
| Possible Solutions:           | <u>c</u> |
| Remove & Replace Entire Ramp. |          |
|                               | N        |
|                               | N/       |
|                               | N        |
|                               | N        |
|                               | N        |
| Surveyor Notes:               | N        |
| N/A                           | N        |
|                               | N        |
|                               | N        |
|                               | N        |
| PROW/ADA:                     | N        |
| Not Found, R304.5.1           | N/       |
|                               | N        |
|                               | N        |
|                               | N/       |
|                               |          |

| 2  |
|----|
|    |
|    |
|    |
| 1- |

Total Cost:

1850.00

| Field Measurements/Component Compliance |                       |       |      |                             |      |  |  |
|-----------------------------------------|-----------------------|-------|------|-----------------------------|------|--|--|
| Comp                                    | liance Description    | Data  | Comp | liance Description          | Data |  |  |
| N/A                                     | Ramp Length (in)      | 97.0  | Yes  | Ramp Slope (%)              | 7.0  |  |  |
| No                                      | Ramp Width (in)       | 45.5  | Yes  | Ramp XSlope (%)             | 1.8  |  |  |
| N/A                                     | Flare Type LT         | N/A   | N/A  | Flare Type RT               | N/A  |  |  |
| N/A                                     | Flare Slope LT (%)    | N/A   | N/A  | Flare Slope RT (%)          | N/A  |  |  |
| N/A                                     | Flare Traversable LT? | N/A   | N/A  | Flare Traversable RT?       | N/A  |  |  |
| N/A                                     | Landing Length (in)   | N/A   | N/A  | DWS Provided?               | N/A  |  |  |
| N/A                                     | Landing Width (in)    | N/A   | N/A  | DWS Contrast?               | N/A  |  |  |
| N/A                                     | Landing Slope (%)     | N/A   | N/A  | DWS Length (in)             | N/A  |  |  |
| N/A                                     | Landing X Slope (%)   | N/A   | N/A  | DWS Full Width?             | N/A  |  |  |
| N/A                                     | Landing Curb? (Y/N)   | N/A   | N/A  | DWS Offset (in)             | N/A  |  |  |
| N/A                                     | Shared Landing?       | N/A   |      |                             |      |  |  |
| N/A                                     | Gutter Ponding?       | N/A   | N/A  | Gutter Slope (%)            | N/A  |  |  |
| N/A                                     | Gutter Lip Ht (in)    | N/A   | N/A  | Gutter X Slope (%)          | N/A  |  |  |
| N/A                                     | Painted X Walk1?      | Yes   | N/A  | Painted X Walk2?            | N/A  |  |  |
|                                         | X Walk 1 Direction    | To NW |      | X Walk 2 Direction          | N/A  |  |  |
| N/A                                     | X Walk 1 Width (in)   | 115.0 | N/A  | X Walk 2 Width (in)         | N/A  |  |  |
|                                         | X Walk 1 Slope (%)    | 0.8   |      | X Walk 2 Slope (%)          | N/A  |  |  |
|                                         | X Walk 1 X Slope (%)  | 1.4   |      | X Walk 2 X Slope (%)        | N/A  |  |  |
| N/A                                     | Ramp inside XWalk1?   | Yes   | N/A  | Ramp inside XWalk2?         | N/A  |  |  |
|                                         | Road Slope (%)        | N/A   | N/A  | Clear Space?                | N/A  |  |  |
|                                         | Road X Slope (%)      | N/A   | N/A  | Clear Space to XWalk (in)   | N/A  |  |  |
| N/A                                     | Any Obstructions?     | N/A   | N/A  | Storm Grate/Utility Hazard? | N/A  |  |  |
|                                         | Obstruction Type      |       |      | Storm Grate/Utility Type    |      |  |  |
|                                         |                       | N/A   |      |                             | N/A  |  |  |
|                                         |                       |       | Yes  | Surface Condition? (G/P)    | Good |  |  |