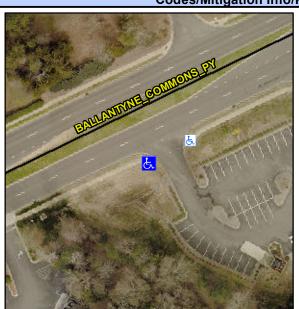

## Access Compliance Report Public Rights-of-Way (Curb Ramps)

Intersection ID: 10020348Main Street:BALLANTYNE\_COMMONS\_PY Cross Street:N/ALocation:SWADA ID: B10E71A596C6Ramp Type:PerpInitial Pass/Fail:FailOverall Compliance:NoSeverity Score:30

## Codes/Mitigation Info/Possible Solution

| Street 1 Name           | ENTRANCE |
|-------------------------|----------|
| Stop Condition-Street 2 | None     |
| Street 2 Name           | N/A      |
| Stop Condition-Street 1 | N/A      |