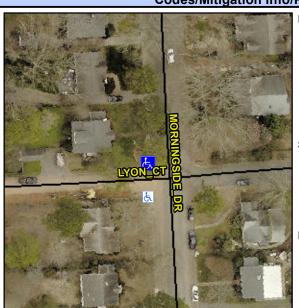

## **Access Compliance Report Public Rights-of-Way** (Curb Ramps)

Intersection ID: 13612 Main Street: MORNINGSIDE\_DR **Cross Street: LYON\_CT** Location: NW

**Overall Compliance: No** Severity Score: 18.75 **ADA ID: B10EC7CF8410** Ramp Type: Perp Initial Pass/Fail: Fail