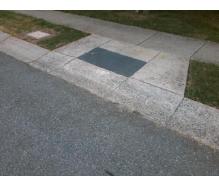

## Access Compliance Report Public Rights-of-Way (Curb Ramps)

Intersection ID: 48216 Main Street: BERRY\_MILLER\_CT Cross Street: ABERGLEN\_DR Location: NE

ADA ID: B11410469F16 Ramp Type: Perp Initial Pass/Fail: Fail Overall Compliance: No Severity Score: 12.5

| Total Cost: | \$ |
|-------------|----|
|             |    |

1850.00

| Field Measurements/Component Compliance |                       |      |       |                             |      |  |  |
|-----------------------------------------|-----------------------|------|-------|-----------------------------|------|--|--|
| Compl                                   | iance Description     | Data | Compl | liance Description          | Data |  |  |
| N/A                                     | Ramp Length (in)      | 46.5 | No    | Ramp Slope (%)              | 9.9  |  |  |
| Yes                                     | Ramp Width (in)       | 48.0 | Yes   | Ramp XSlope (%)             | 1.9  |  |  |
| N/A                                     | Flare Type LT         | N/A  | N/A   | Flare Type RT               | N/A  |  |  |
| N/A                                     | Flare Slope LT (%)    | N/A  | N/A   | Flare Slope RT (%)          | N/A  |  |  |
| N/A                                     | Flare Traversable LT? | N/A  | N/A   | Flare Traversable RT?       | N/A  |  |  |
| N/A                                     | Landing Length (in)   | N/A  | N/A   | DWS Provided?               | N/A  |  |  |
| N/A                                     | Landing Width (in)    | N/A  | N/A   | DWS Contrast?               | N/A  |  |  |
| N/A                                     | Landing Slope (%)     | N/A  | N/A   | DWS Length (in)             | N/A  |  |  |
| N/A                                     | Landing X Slope (%)   | N/A  | N/A   | DWS Full Width?             | N/A  |  |  |
| N/A                                     | Landing Curb? (Y/N)   | N/A  | N/A   | DWS Offset (in)             | N/A  |  |  |
| N/A                                     | Shared Landing?       | N/A  |       |                             |      |  |  |
| N/A                                     | Gutter Ponding?       | N/A  | N/A   | Gutter Slope (%)            | N/A  |  |  |
| N/A                                     | Gutter Lip Ht (in)    | N/A  | N/A   | Gutter X Slope (%)          | N/A  |  |  |
| N/A                                     | Painted X Walk1?      | No   | N/A   | Painted X Walk2?            | N/A  |  |  |
|                                         | X Walk 1 Direction    | To W |       | X Walk 2 Direction          | N/A  |  |  |
| N/A                                     | X Walk 1 Width (in)   | N/A  | N/A   | X Walk 2 Width (in)         | N/A  |  |  |
|                                         | X Walk 1 Slope (%)    | 5.6  |       | X Walk 2 Slope (%)          | N/A  |  |  |
|                                         | X Walk 1 X Slope (%)  | 0.4  |       | X Walk 2 X Slope (%)        | N/A  |  |  |
| N/A                                     | Ramp inside XWalk1?   | N/A  | N/A   | Ramp inside XWalk2?         | N/A  |  |  |
|                                         | Road Slope (%)        | N/A  | N/A   | Clear Space?                | N/A  |  |  |
|                                         | Road X Slope (%)      | N/A  | N/A   | Clear Space to XWalk (in)   | N/A  |  |  |
| N/A                                     | Any Obstructions?     | N/A  | N/A   | Storm Grate/Utility Hazard? | N/A  |  |  |
|                                         | Obstruction Type      |      |       | Storm Grate/Utility Type    |      |  |  |
|                                         |                       | N/A  |       |                             | N/A  |  |  |
|                                         |                       |      | Yes   | Surface Condition? (G/P)    | Good |  |  |