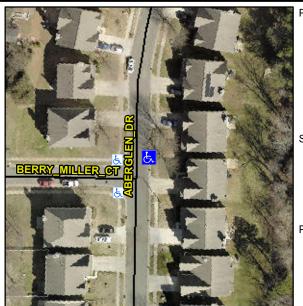

## Access Compliance Report Public Rights-of-Way (Curb Ramps)

Intersection ID: 48216 Main Street: BERRY\_MILLER\_CT Cross Street: ABERGLEN\_DR Location: NE

ADA ID: B11410469F16 Ramp Type: Perp Initial Pass/Fail: Fail Overall Compliance: No Severity Score: 12.5