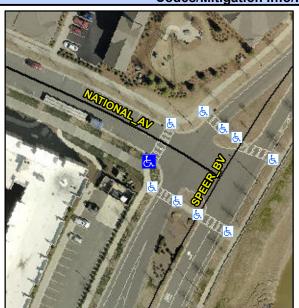

## **Access Compliance Report Public Rights-of-Way** (Curb Ramps)

Intersection ID: N/A Main Street: SPEER\_BV Cross Street: NATIONAL\_AV Location: NW **Severity Score: Overall Compliance: No** ADA ID: B11529A23042 Ramp Type: Perp Initial Pass/Fail: Fail 12.5

## **Codes/Mitigation Info/Possible Solution**

| Street 1 Name           | NATIONAL AV |
|-------------------------|-------------|
| Stop Condition-Street 2 | StopSign    |
| Street 2 Name           | N/A         |
| Stop Condition-Street 1 | N/A         |