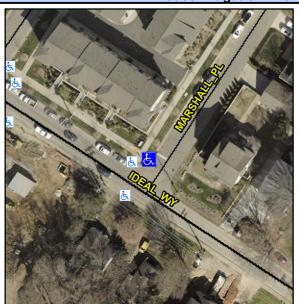

## Access Compliance Report Public Rights-of-Way (Curb Ramps)

Intersection ID: 15141Main Street:IDEAL\_WYCross Street:MARSHALL\_PLLocation:NADA ID: B11BF4DDA8E7Ramp Type:Directional1Initial Pass/Fail:FailOverall Compliance:NoSeverity Score:25

## Field Measurements/Component Compliance

Street 1 Name

MARSHALL PL
Stop Condition-Street 1

StopSign
Street 2 Name

N/A
Stop Condition-Street 2

N/A

Possible Solutions:

Remove & Replace Entire Ramp.