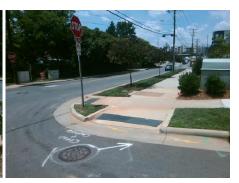

Surveyor Notes:

N/A

PROW/ADA:

R304.5.3

Total Cost: \$ 1600.00

| Field Measurements/Component Compliance |                       |       |                        |                             |      |
|-----------------------------------------|-----------------------|-------|------------------------|-----------------------------|------|
| Compliance Description                  |                       |       | Compliance Description |                             | Data |
| N/A                                     | Ramp Length (in)      | 34.0  | N/A                    | Grade Break?                | N/A  |
| Yes                                     | Ramp Width (in)       | 93.0  | N/A                    | Grade Break Slope (%)       | 0.0  |
| Yes                                     | Ramp Slope (%)        | 5.4   | N/A                    | Grade Break XSlope (%)      | 0.0  |
| No                                      | Ramp XSlope (%)       | 8.3   |                        |                             |      |
| N/A                                     | Flare Type LT         | N/A   | N/A                    | Flare Type RT               | N/A  |
| N/A                                     | Flare Slope LT (%)    | N/A   | N/A                    | Flare Slope RT (%)          | 0.0  |
| N/A                                     | Flare Traversable LT? | N/A   | N/A                    | Flare Traversable RT?       | N/A  |
| N/A                                     | Landing Length (in)   | 0.0   | N/A                    | DWS Provided?               | N/A  |
| N/A                                     | Landing Width (in)    | 0.0   | N/A                    | DWS Contrast?               | N/A  |
| N/A                                     | Landing Slope (%)     | 0.0   | N/A                    | DWS Length (in)             | N/A  |
| N/A                                     | Landing X Slope (%)   | 0.0   | N/A                    | DWS Full Width?             | N/A  |
| N/A                                     | Landing Curb? (Y/N)   | N/A   | N/A                    | DWS Offset LT (in)          | N/A  |
| N/A                                     | Shared Landing?       | N/A   | N/A                    | DWS Offset RT (in)          | N/A  |
| N/A                                     | Gutter Ponding?       | 0.0   | N/A                    | Gutter Slope (%)            | N/A  |
| N/A                                     | Gutter Lip Ht (in)    | 0.0   | N/A                    | Gutter X Slope (%)          | N/A  |
| N/A                                     | Painted X Walk1?      | No    |                        | Road Slope (%)              | 3.1  |
|                                         | X Walk 1 Direction    | To SE |                        | Road X Slope (%)            | 2.9  |
|                                         | X Walk 1 Width (in)   | N/A   |                        | Clear Space?                | N/A  |
|                                         | X Walk 1 Slope (%)    | 3.1   | N/A                    | Clear Space to XWalk (in)   | N/A  |
|                                         | X Walk 1 X Slope (%)  | 2.9   | N/A                    | Storm Grate/Utility Hazard? | N/A  |
| N/A                                     | Ramp inside XWalk1?   | N/A   |                        | Storm Grate/Utility Type    |      |
| N/A                                     | Any Obstructions?     | N/A   |                        |                             | N/A  |
|                                         | Obstruction Type      |       | Yes                    | Surface Condition? (G/P)    | Good |
|                                         |                       | N/A   | N/A                    | Curb Slope (%)              | 7.7  |
|                                         |                       |       |                        |                             |      |