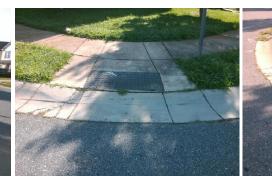

## Access Compliance Report Public Rights-of-Way (Curb Ramps)

| Intersection ID: 48459 Main Street: TARPWAY_RD |                                                                                |       |                                         | QUINN_DR              | Location:       | NE                         |                             |       |
|------------------------------------------------|--------------------------------------------------------------------------------|-------|-----------------------------------------|-----------------------|-----------------|----------------------------|-----------------------------|-------|
| ADA ID: B11CD0D86676 Ramp T                    | B11CD0D86676 Ramp Type: PerpDiag                                               |       | ss/Fa                                   | il: Fail Overall (    | Severity Score: | 33.75                      |                             |       |
| Codes/Mitigation Info/Possible Solution        |                                                                                |       | Field Measurements/Component Compliance |                       |                 |                            |                             |       |
|                                                | Possible Solutions:                                                            |       | Compliance Description                  |                       |                 | ata Compliance Description |                             | Data  |
|                                                | Remove & Replace Curb Ramp With<br>Two New Directional Ramps or<br>Equivalent. | ith N | N/A                                     | Ramp Length (in)      | 46.0            | No                         | Ramp Slope (%)              | 14.6  |
|                                                |                                                                                | ١     | lo                                      | Ramp Width (in)       | 43.5            | Yes                        | Ramp XSlope (%)             | 0.0   |
|                                                |                                                                                | N     | I/A                                     | Flare Type LT         | N/A             | N/A                        | Flare Type RT               | N/A   |
|                                                |                                                                                | N     | N/A                                     | Flare Slope LT (%)    | N/A             | N/A                        | Flare Slope RT (%)          | N/A   |
|                                                |                                                                                | ١     | N/A                                     | Flare Traversable LT? | N/A             | N/A                        | Flare Traversable RT?       | N/A   |
|                                                |                                                                                | 1     | N/A                                     | Landing Length (in)   | N/A             | N/A                        | DWS Provided?               | N/A   |
|                                                | Surveyor Notes:                                                                | 1     | N/A                                     | Landing Width (in)    | N/A             | N/A                        | DWS Contrast?               | N/A   |
|                                                | N/A                                                                            | 1     | N/A                                     | Landing Slope (%)     | N/A             | N/A                        | DWS Length (in)             | N/A   |
|                                                |                                                                                | N     | N/A                                     | Landing X Slope (%)   | N/A             | N/A                        | DWS Full Width?             | N/A   |
|                                                |                                                                                | N     | N/A                                     | Landing Curb? (Y/N)   | N/A             | N/A                        | DWS Offset (in)             | N/A   |
|                                                |                                                                                | N     | N/A                                     | Shared Landing?       | N/A             |                            |                             |       |
|                                                | PROW/ADA:                                                                      | N     | N/A                                     | Gutter Ponding?       | N/A             | N/A                        | Gutter Slope (%)            | N/A   |
|                                                | Not Found, R304.5.1, R304.2.2                                                  | N     | I/A                                     | Gutter Lip Ht (in)    | N/A             | N/A                        | Gutter X Slope (%)          | N/A   |
|                                                |                                                                                | N     | N/A                                     | Painted X Walk1?      | No              | N/A                        | Painted X Walk2?            | No    |
|                                                |                                                                                |       |                                         | X Walk 1 Direction    | To NW           |                            | X Walk 2 Direction          | To SW |
|                                                |                                                                                | ١     | N/A                                     | X Walk 1 Width (in)   | N/A             | N/A                        | X Walk 2 Width (in)         | N/A   |
| Street 1 Name TARPWAY RD                       | _                                                                              |       |                                         | X Walk 1 Slope (%)    | 2.0             |                            | X Walk 2 Slope (%)          | 1.9   |
| Stop Condition-Street 2 None                   |                                                                                |       |                                         | X Walk 1 X Slope (%)  | 1.8             |                            | X Walk 2 X Slope (%)        | 3.5   |
| Street 2 Name QUINN DR                         |                                                                                | ١     | N/A                                     | Ramp inside XWalk1?   | N/A             | N/A                        | Ramp inside XWalk2?         | N/A   |
| Stop Condition-Street 1 StopSign               |                                                                                |       |                                         | Road Slope (%)        | 0.3             | N/A                        | Clear Space?                | N/A   |
|                                                |                                                                                |       |                                         | Road X Slope (%)      | 3.5             | N/A                        | Clear Space to XWalk (in)   | N/A   |
|                                                |                                                                                | r     | N/A                                     | Any Obstructions?     | N/A             | N/A                        | Storm Grate/Utility Hazard? | N/A   |
|                                                | Total Cost: \$ 32                                                              | 00.00 |                                         | Obstruction Type      |                 |                            | Storm Grate/Utility Type    |       |
|                                                |                                                                                |       |                                         |                       | N/A             |                            |                             | N/A   |