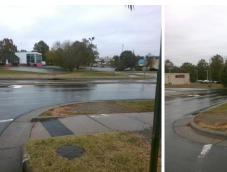

## **Access Compliance Report Public Rights-of-Way** (Curb Ramps)

Intersection ID: 10033483 Main Street: OLD\_PINEVILLE\_RD Cross Street: N/A Location: NW **Overall Compliance: No Severity Score: ADA ID: B12B7BEA4230** Ramp Type: Directional1 Initial Pass/Fail: Fail 1.25

**Codes/Mitigation Info/Possible Solution** 

**ENTRANCE** Street 1 Name Stop Condition-Street 1 StopSign Street 2 Name N/A Stop Condition-Street 2 N/A

| Possible Solutions:           |
|-------------------------------|
| Remove & Replace Entire Ramp. |
|                               |
|                               |
|                               |
|                               |
|                               |
| Surveyor Notes:               |
| N/A                           |
|                               |
|                               |
|                               |
| PROW/ADA:                     |
| R304.5.3                      |
|                               |
|                               |
| i                             |
|                               |
|                               |
|                               |