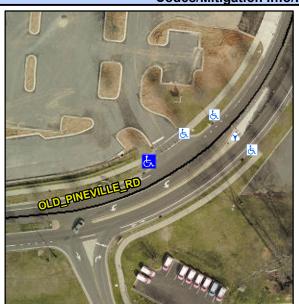

## **Access Compliance Report Public Rights-of-Way** (Curb Ramps)

Intersection ID: 10033483 Main Street: OLD\_PINEVILLE\_RD Cross Street: N/A Location: NW **Overall Compliance: No Severity Score: ADA ID: B12B7BEA4230** Ramp Type: Directional1 Initial Pass/Fail: Fail 1.25

**Codes/Mitigation Info/Possible Solution** 

**ENTRANCE** Street 1 Name Stop Condition-Street 1 StopSign Street 2 Name N/A Stop Condition-Street 2 N/A

| Possible Solutions:           |
|-------------------------------|
| Remove & Replace Entire Ramp. |
|                               |
|                               |
|                               |
|                               |
|                               |
| Surveyor Notes:               |
| N/A                           |
|                               |
|                               |
|                               |
| PROW/ADA:                     |
| R304.5.3                      |
|                               |
|                               |
| i                             |
|                               |
|                               |
|                               |