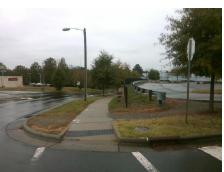

## **Access Compliance Report Public Rights-of-Way** (Curb Ramps)

Intersection ID: 10033483 Main Street: OLD\_PINEVILLE\_RD Cross Street: N/A Location: NW **Overall Compliance: No Severity Score: ADA ID: B12B7BEA4230** Ramp Type: Directional1 Initial Pass/Fail: Fail 1.25

**Codes/Mitigation Info/Possible Solution** 

**ENTRANCE** Street 1 Name Stop Condition-Street 1 StopSign Street 2 Name N/A Stop Condition-Street 2 N/A

| Possible Solutions:           |
|-------------------------------|
| Remove & Replace Entire Ramp. |
|                               |
|                               |
|                               |
|                               |
|                               |
| Surveyor Notes:               |
| N/A                           |
|                               |
|                               |
|                               |
| PROW/ADA:                     |
| R304.5.3                      |
|                               |
|                               |
| i                             |
|                               |
|                               |
|                               |