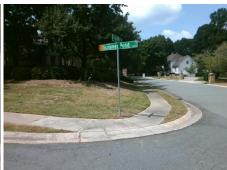

## Field Measurements/Component Compliance

Street 1 Name
Stop Condition-Street 2
Street 2 Name
Stop Condition-Street 1

SUMMER POND CT StopSign DELPOND LN None Possible Solutions:

Remove & Replace Curb Ramp With Two New Directional Ramps or Equivalent.

Surveyor Notes:

N/A

PROW/ADA:

R304.5.1, R304.5.3

Total Cost: \$ 3200.00

| Field Measurements/Component Compliance |                        |                       |       |      |                             |       |
|-----------------------------------------|------------------------|-----------------------|-------|------|-----------------------------|-------|
|                                         | Compliance Description |                       | Data  | Comp | liance Description          | Data  |
|                                         | N/A                    | Ramp Length (in)      | 44.5  | Yes  | Ramp Slope (%)              | 6.7   |
|                                         | No                     | Ramp Width (in)       | 42.0  | No   | Ramp XSlope (%)             | 6.7   |
|                                         | N/A                    | Flare Type LT         | N/A   | N/A  | Flare Type RT               | N/A   |
|                                         | N/A                    | Flare Slope LT (%)    | N/A   | N/A  | Flare Slope RT (%)          | N/A   |
|                                         | N/A                    | Flare Traversable LT? | N/A   | N/A  | Flare Traversable RT?       | N/A   |
|                                         | N/A                    | Landing Length (in)   | N/A   | N/A  | DWS Provided?               | N/A   |
|                                         | N/A                    | Landing Width (in)    | N/A   | N/A  | DWS Contrast?               | N/A   |
|                                         | N/A                    | Landing Slope (%)     | N/A   | N/A  | DWS Length (in)             | N/A   |
|                                         | N/A                    | Landing X Slope (%)   | N/A   | N/A  | DWS Full Width?             | N/A   |
|                                         | N/A                    | Landing Curb? (Y/N)   | N/A   | N/A  | DWS Offset (in)             | N/A   |
|                                         | N/A                    | Shared Landing?       | N/A   |      |                             |       |
|                                         | N/A                    | Gutter Ponding?       | N/A   | N/A  | Gutter Slope (%)            | N/A   |
|                                         | N/A                    | Gutter Lip Ht (in)    | N/A   | N/A  | Gutter X Slope (%)          | N/A   |
|                                         | N/A                    | Painted X Walk1?      | No    | N/A  | Painted X Walk2?            | No    |
|                                         |                        | X Walk 1 Direction    | To SE |      | X Walk 2 Direction          | To NE |
|                                         | N/A                    | X Walk 1 Width (in)   | N/A   | N/A  | X Walk 2 Width (in)         | N/A   |
|                                         |                        | X Walk 1 Slope (%)    | 2.0   |      | X Walk 2 Slope (%)          | 5.8   |
|                                         |                        | X Walk 1 X Slope (%)  | 7.6   |      | X Walk 2 X Slope (%)        | 1.8   |
|                                         | N/A                    | Ramp inside XWalk1?   | N/A   | N/A  | Ramp inside XWalk2?         | N/A   |
|                                         |                        | Road Slope (%)        | 3.5   | N/A  | Clear Space?                | N/A   |
|                                         |                        | Road X Slope (%)      | 5.0   | N/A  | Clear Space to XWalk (in)   | N/A   |
|                                         | N/A                    | Any Obstructions?     | N/A   | N/A  | Storm Grate/Utility Hazard? | N/A   |
|                                         |                        | Obstruction Type      |       |      | Storm Grate/Utility Type    |       |
|                                         |                        |                       | N/A   |      |                             | N/A   |
|                                         |                        |                       |       | Yes  | Surface Condition? (G/P)    | Good  |
| 3                                       | Total Control          | and the second second |       |      |                             |       |