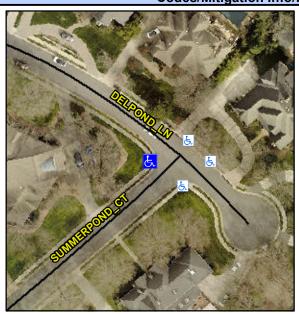

## Access Compliance Report Public Rights-of-Way (Curb Ramps)

Intersection ID: 21997 Main Street: DELPOND\_LN Cross Street: SUMMERPOND\_CT Location: W

ADA ID: B13587D7FD38 Ramp Type: PerpDiag Initial Pass/Fail: Fail Overall Compliance: No Severity Score: 21.25

## Field Measurements/Component Compliance

Street 1 Name
Stop Condition-Street 2
Street 2 Name
Stop Condition-Street 1

SUMMER POND CT StopSign DELPOND LN None Possible Solutions:

Remove & Replace Curb Ramp With Two New Directional Ramps or Equivalent.