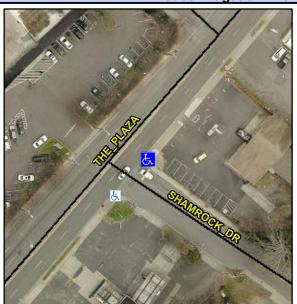

## Access Compliance Report Public Rights-of-Way (Curb Ramps)

Intersection ID: 11008 Main Street: SHAMROCK\_DR Cross Street: THE\_PLAZA Location: E

ADA ID: B137170C9A1D Ramp Type: Para Initial Pass/Fail: Fail Overall Compliance: No Severity Score: 10

## Field Measurements/Component Compliance

Street 1 Name
SHAMROCK DR
Stop Condition-Street 1
StopSign
Street 2 Name
N/A
Stop Condition-Street 2
N/A

Possible Solutions:

Remove & Replace Entire Ramp.

Surveyor Notes: