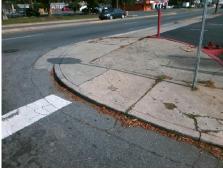

## Access Compliance Report Public Rights-of-Way (Curb Ramps)

Intersection ID: 11008 Main Street: SHAMROCK\_DR Cross Street: THE\_PLAZA Location: E

ADA ID: B137170C9A1D Ramp Type: Para Initial Pass/Fail: Fail Overall Compliance: No Severity Score: 10

## Field Measurements/Component Compliance

Street 1 Name
SHAMROCK DR
Stop Condition-Street 1
StopSign
Street 2 Name
N/A
Stop Condition-Street 2
N/A

Possible Solutions:

Remove & Replace Entire Ramp.

Surveyor Notes:

RT RP < 5%

PROW/ADA:

R304.5.1, R304.5.3

Total Cost: \$ 1600.00

| Compliance Description I |                      | Data  | Comp | Compliance Description      |      |
|--------------------------|----------------------|-------|------|-----------------------------|------|
| N/A                      | Ramp Length LT (in)  | 43.0  | N/A  | Ramp Length RT (in)         | 40.0 |
| Yes                      | Ramp Width LT (in)   | 80.5  | No   | Ramp Width RT (in)          | 41.0 |
| Yes                      | Ramp Slope LT (%)    | 6.2   | Yes  | Ramp Slope RT (%)           | 0.5  |
| No                       | Ramp XSlope LT (%)   | 3.3   | Yes  | Ramp XSlope RT (%)          | 1.2  |
| N/A                      | Landing Length (in)  | N/A   | N/A  | DWS Provided?               | N/A  |
| N/A                      | Landing Width (in)   | N/A   | N/A  | DWS Contrast?               | N/A  |
| N/A                      | Landing Slope (%)    | N/A   | N/A  | DWS Length (in)             | N/A  |
| N/A                      | Landing X Slope (%)  | N/A   | N/A  | DWS Full Width?             | N/A  |
| N/A                      | Landing Curb? (Y/N)  | N/A   | N/A  | DWS Offset (in)             | N/A  |
| N/A                      | Shared Landing?      | N/A   |      |                             |      |
| N/A                      | Gutter Ponding?      | N/A   | N/A  | Gutter Slope (%)            | N/A  |
| N/A                      | Gutter Lip Ht (in)   | N/A   | N/A  | Gutter X Slope (%)          | N/A  |
| N/A                      | Painted X Walk1?     | No    | N/A  | Painted X Walk2?            | N/A  |
|                          | X Walk 1 Direction   | To SW |      | X Walk 2 Direction          | N/A  |
| N/A                      | X Walk 1 Width (in)  | N/A   | N/A  | X Walk 2 Width (in)         | N/A  |
|                          | X Walk 1 Slope (%)   | 2.3   |      | X Walk 2 Slope (%)          | N/A  |
|                          | X Walk 1 X Slope (%) | 6.3   |      | X Walk 2 X Slope (%)        | N/A  |
| N/A                      | Ramp inside XWalk1?  | N/A   | N/A  | Ramp inside XWalk2?         | N/A  |
|                          | Road Slope (%)       | N/A   | N/A  | Clear Space?                | N/A  |
|                          | Road X Slope (%)     | N/A   | N/A  | Clear Space to XWalk (in)   | N/A  |
| N/A                      | Any Obstructions?    | N/A   | N/A  | Storm Grate/Utility Hazard? | N/A  |
|                          | Obstruction Type     |       |      | Storm Grate/Utility Type    |      |
|                          |                      | N/A   |      |                             | N/A  |
|                          |                      |       | Yes  | Surface Condition? (G/P)    | Good |
|                          |                      |       | N/A  | Curb Slope (%)              | 6.7  |