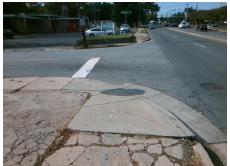

## Access Compliance Report Public Rights-of-Way (Curb Ramps)

Intersection ID: 11008 Main Street: SHAMROCK\_DR Cross Street: THE\_PLAZA Location: E

ADA ID: B137170C9A1D Ramp Type: Para Initial Pass/Fail: Fail Overall Compliance: No Severity Score: 10

## Field Measurements/Component Compliance

Street 1 Name
SHAMROCK DR
Stop Condition-Street 1
StopSign
Street 2 Name
N/A
Stop Condition-Street 2
N/A

Possible Solutions:

Remove & Replace Entire Ramp.

Surveyor Notes:

RT RP < 5%

PROW/ADA:

R304.5.1, R304.5.3

Total Cost: \$ 1600.00

| Compliance Description I |                      | Data  | Comp | Compliance Description      |      |
|--------------------------|----------------------|-------|------|-----------------------------|------|
| N/A                      | Ramp Length LT (in)  | 43.0  | N/A  | Ramp Length RT (in)         | 40.0 |
| Yes                      | Ramp Width LT (in)   | 80.5  | No   | Ramp Width RT (in)          | 41.0 |
| Yes                      | Ramp Slope LT (%)    | 6.2   | Yes  | Ramp Slope RT (%)           | 0.5  |
| No                       | Ramp XSlope LT (%)   | 3.3   | Yes  | Ramp XSlope RT (%)          | 1.2  |
| N/A                      | Landing Length (in)  | N/A   | N/A  | DWS Provided?               | N/A  |
| N/A                      | Landing Width (in)   | N/A   | N/A  | DWS Contrast?               | N/A  |
| N/A                      | Landing Slope (%)    | N/A   | N/A  | DWS Length (in)             | N/A  |
| N/A                      | Landing X Slope (%)  | N/A   | N/A  | DWS Full Width?             | N/A  |
| N/A                      | Landing Curb? (Y/N)  | N/A   | N/A  | DWS Offset (in)             | N/A  |
| N/A                      | Shared Landing?      | N/A   |      |                             |      |
| N/A                      | Gutter Ponding?      | N/A   | N/A  | Gutter Slope (%)            | N/A  |
| N/A                      | Gutter Lip Ht (in)   | N/A   | N/A  | Gutter X Slope (%)          | N/A  |
| N/A                      | Painted X Walk1?     | No    | N/A  | Painted X Walk2?            | N/A  |
|                          | X Walk 1 Direction   | To SW |      | X Walk 2 Direction          | N/A  |
| N/A                      | X Walk 1 Width (in)  | N/A   | N/A  | X Walk 2 Width (in)         | N/A  |
|                          | X Walk 1 Slope (%)   | 2.3   |      | X Walk 2 Slope (%)          | N/A  |
|                          | X Walk 1 X Slope (%) | 6.3   |      | X Walk 2 X Slope (%)        | N/A  |
| N/A                      | Ramp inside XWalk1?  | N/A   | N/A  | Ramp inside XWalk2?         | N/A  |
|                          | Road Slope (%)       | N/A   | N/A  | Clear Space?                | N/A  |
|                          | Road X Slope (%)     | N/A   | N/A  | Clear Space to XWalk (in)   | N/A  |
| N/A                      | Any Obstructions?    | N/A   | N/A  | Storm Grate/Utility Hazard? | N/A  |
|                          | Obstruction Type     |       |      | Storm Grate/Utility Type    |      |
|                          |                      | N/A   |      |                             | N/A  |
|                          |                      |       | Yes  | Surface Condition? (G/P)    | Good |
|                          |                      |       | N/A  | Curb Slope (%)              | 6.7  |