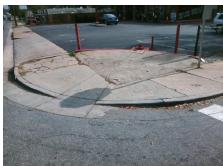

## Access Compliance Report Public Rights-of-Way (Curb Ramps)

Intersection ID: 11008 Main Street: SHAMROCK\_DR Cross Street: THE\_PLAZA Location: E

ADA ID: B137170C9A1D Ramp Type: Para Initial Pass/Fail: Fail Overall Compliance: No Severity Score: 10

## Field Measurements/Component Compliance

Street 1 Name
SHAMROCK DR
Stop Condition-Street 1
StopSign
Street 2 Name
N/A
Stop Condition-Street 2
N/A

Possible Solutions:

Remove & Replace Entire Ramp.

Surveyor Notes:

RT RP < 5%

PROW/ADA:

R304.5.1, R304.5.3

Total Cost: \$ 1600.00

| Compliance Description I |                      | Data  | Comp | Compliance Description      |      |
|--------------------------|----------------------|-------|------|-----------------------------|------|
| N/A                      | Ramp Length LT (in)  | 43.0  | N/A  | Ramp Length RT (in)         | 40.0 |
| Yes                      | Ramp Width LT (in)   | 80.5  | No   | Ramp Width RT (in)          | 41.0 |
| Yes                      | Ramp Slope LT (%)    | 6.2   | Yes  | Ramp Slope RT (%)           | 0.5  |
| No                       | Ramp XSlope LT (%)   | 3.3   | Yes  | Ramp XSlope RT (%)          | 1.2  |
| N/A                      | Landing Length (in)  | N/A   | N/A  | DWS Provided?               | N/A  |
| N/A                      | Landing Width (in)   | N/A   | N/A  | DWS Contrast?               | N/A  |
| N/A                      | Landing Slope (%)    | N/A   | N/A  | DWS Length (in)             | N/A  |
| N/A                      | Landing X Slope (%)  | N/A   | N/A  | DWS Full Width?             | N/A  |
| N/A                      | Landing Curb? (Y/N)  | N/A   | N/A  | DWS Offset (in)             | N/A  |
| N/A                      | Shared Landing?      | N/A   |      |                             |      |
| N/A                      | Gutter Ponding?      | N/A   | N/A  | Gutter Slope (%)            | N/A  |
| N/A                      | Gutter Lip Ht (in)   | N/A   | N/A  | Gutter X Slope (%)          | N/A  |
| N/A                      | Painted X Walk1?     | No    | N/A  | Painted X Walk2?            | N/A  |
|                          | X Walk 1 Direction   | To SW |      | X Walk 2 Direction          | N/A  |
| N/A                      | X Walk 1 Width (in)  | N/A   | N/A  | X Walk 2 Width (in)         | N/A  |
|                          | X Walk 1 Slope (%)   | 2.3   |      | X Walk 2 Slope (%)          | N/A  |
|                          | X Walk 1 X Slope (%) | 6.3   |      | X Walk 2 X Slope (%)        | N/A  |
| N/A                      | Ramp inside XWalk1?  | N/A   | N/A  | Ramp inside XWalk2?         | N/A  |
|                          | Road Slope (%)       | N/A   | N/A  | Clear Space?                | N/A  |
|                          | Road X Slope (%)     | N/A   | N/A  | Clear Space to XWalk (in)   | N/A  |
| N/A                      | Any Obstructions?    | N/A   | N/A  | Storm Grate/Utility Hazard? | N/A  |
|                          | Obstruction Type     |       |      | Storm Grate/Utility Type    |      |
|                          |                      | N/A   |      |                             | N/A  |
|                          |                      |       | Yes  | Surface Condition? (G/P)    | Good |
|                          |                      |       | N/A  | Curb Slope (%)              | 6.7  |