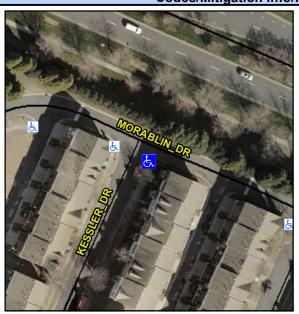

## Access Compliance Report Public Rights-of-Way (Curb Ramps)

Intersection ID: N/AMain Street:MORABLIN\_DRCross Street:KESSLER\_DRLocation:SEADA ID: B13C75105349Ramp Type:BlendTrans2Initial Pass/Fail:PassOverall Compliance:NoSeverity Score:10.25