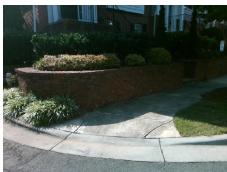

## Field Measurements/Component Compliance

Street 1 Name
Stop Condition-Street 1
Street 2 Name
Stop Condition-Street 2

MORABLIN DR None KESSLER DR StopSign Possible Solutions:

Remove & Replace Curb Ramp With Two New Directional Ramps or Equivalent.

Surveyor Notes:

N/A

PROW/ADA:

Not Found, R304.5.3, R305

Total Cost: \$ 3200.00

| Compl | iance Description     | Data   |     | liance Description          | Data   |
|-------|-----------------------|--------|-----|-----------------------------|--------|
| N/A   | Ramp Length (in)      | 34.0   | Yes | BlendTrans Slope (%)        | 4.3    |
| Yes   | Ramp Width (in)       | 48.0   | No  | BlendTrans XSlope (%)       | 2.5    |
| N/A   | Flare Type LT         | Sloped | N/A | Flare Type RT               | Sloped |
| N/A   | Flare Slope LT (%)    | N/A    | N/A | Flare Slope RT (%)          | N/A    |
| N/A   | Flare Traversable LT? | No     | N/A | Flare Traversable RT?       | No     |
| N/A   | Landing Length (in)   | N/A    | No  | DWS Provided?               | No     |
| N/A   | Landing Width (in)    | N/A    | N/A | DWS Contrast?               | No     |
| N/A   | Landing Slope (%)     | N/A    | N/A | DWS Length (in)             | N/A    |
| N/A   | Landing X Slope (%)   | N/A    | N/A | DWS Full Width?             | No     |
| N/A   | Landing Curb? (Y/N)   | No     | N/A | DWS Offset (in)             | N/A    |
| N/A   | Shared Landing?       | No     |     |                             |        |
| Yes   | Gutter Ponding?       | No     | Yes | Gutter Slope (%)            | 0.2    |
| Yes   | Gutter Lip Ht (in)    | 0.0    | Yes | Gutter X Slope (%)          | 1.0    |
| N/A   | Painted X Walk1?      | No     | N/A | Painted X Walk2?            | No     |
|       | X Walk 1 Direction    | To N   |     | X Walk 2 Direction          | To NW  |
|       | X Walk 1 Width (in)   | N/A    |     | X Walk 2 Width (in)         | N/A    |
|       | X Walk 1 Slope (%)    | 3.5    |     | X Walk 2 Slope (%)          | 2.5    |
|       | X Walk 1 X Slope (%)  | 2.7    |     | X Walk 2 X Slope (%)        | 5.0    |
| N/A   | Ramp inside XWalk1?   | N/A    | N/A | Ramp inside XWalk2?         | N/A    |
|       | Road Slope (%)        | 0.2    |     | Clear Space?                | Yes    |
|       | Road X Slope (%)      | 7.1    | N/A | Clear Space to XWalk (in)   | N/A    |
| Yes   | Any Obstructions?     | No     | Yes | Storm Grate/Utility Hazard? | No     |
|       | Obstruction Type      |        | l   | Storm Grate/Utility Type    |        |
|       |                       | N/A    | l   |                             | N/A    |
|       |                       |        | Yes | Surface Condition? (G/P)    | Good   |
|       |                       |        | No  | Curb Slope (%)              | 11.5   |
|       |                       |        |     |                             |        |