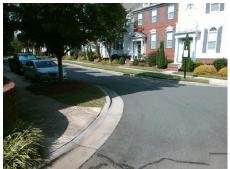

## Field Measurements/Component Compliance

Street 1 Name
Stop Condition-Street 1
Street 2 Name
Stop Condition-Street 2

MORABLIN DR None KESSLER DR StopSign Possible Solutions:

Remove & Replace Curb Ramp With Two New Directional Ramps or Equivalent.

Surveyor Notes:

N/A

PROW/ADA:

Not Found, R304.5.3, R305

Total Cost: \$ 3200.00

| Compl | iance Description     | Data   |     | liance Description          | Data   |
|-------|-----------------------|--------|-----|-----------------------------|--------|
| N/A   | Ramp Length (in)      | 34.0   | Yes | BlendTrans Slope (%)        | 4.3    |
| Yes   | Ramp Width (in)       | 48.0   | No  | BlendTrans XSlope (%)       | 2.5    |
| N/A   | Flare Type LT         | Sloped | N/A | Flare Type RT               | Sloped |
| N/A   | Flare Slope LT (%)    | N/A    | N/A | Flare Slope RT (%)          | N/A    |
| N/A   | Flare Traversable LT? | No     | N/A | Flare Traversable RT?       | No     |
| N/A   | Landing Length (in)   | N/A    | No  | DWS Provided?               | No     |
| N/A   | Landing Width (in)    | N/A    | N/A | DWS Contrast?               | No     |
| N/A   | Landing Slope (%)     | N/A    | N/A | DWS Length (in)             | N/A    |
| N/A   | Landing X Slope (%)   | N/A    | N/A | DWS Full Width?             | No     |
| N/A   | Landing Curb? (Y/N)   | No     | N/A | DWS Offset (in)             | N/A    |
| N/A   | Shared Landing?       | No     |     |                             |        |
| Yes   | Gutter Ponding?       | No     | Yes | Gutter Slope (%)            | 0.2    |
| Yes   | Gutter Lip Ht (in)    | 0.0    | Yes | Gutter X Slope (%)          | 1.0    |
| N/A   | Painted X Walk1?      | No     | N/A | Painted X Walk2?            | No     |
|       | X Walk 1 Direction    | To N   |     | X Walk 2 Direction          | To NW  |
|       | X Walk 1 Width (in)   | N/A    |     | X Walk 2 Width (in)         | N/A    |
|       | X Walk 1 Slope (%)    | 3.5    |     | X Walk 2 Slope (%)          | 2.5    |
|       | X Walk 1 X Slope (%)  | 2.7    |     | X Walk 2 X Slope (%)        | 5.0    |
| N/A   | Ramp inside XWalk1?   | N/A    | N/A | Ramp inside XWalk2?         | N/A    |
|       | Road Slope (%)        | 0.2    |     | Clear Space?                | Yes    |
|       | Road X Slope (%)      | 7.1    | N/A | Clear Space to XWalk (in)   | N/A    |
| Yes   | Any Obstructions?     | No     | Yes | Storm Grate/Utility Hazard? | No     |
|       | Obstruction Type      |        | l   | Storm Grate/Utility Type    |        |
|       |                       | N/A    | l   |                             | N/A    |
|       |                       |        | Yes | Surface Condition? (G/P)    | Good   |
|       |                       |        | No  | Curb Slope (%)              | 11.5   |
|       |                       |        |     |                             |        |