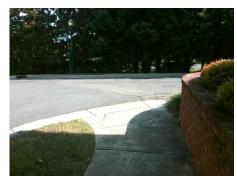

## Field Measurements/Component Compliance

Street 1 Name
Stop Condition-Street 1
Street 2 Name
Stop Condition-Street 2

MORABLIN DR None KESSLER DR StopSign Possible Solutions:

Remove & Replace Curb Ramp With Two New Directional Ramps or Equivalent.

Surveyor Notes:

N/A

PROW/ADA:

Not Found, R304.5.3, R305

Total Cost: \$ 3200.00

| Compl | iance Description     | Data   |     | liance Description          | Data   |
|-------|-----------------------|--------|-----|-----------------------------|--------|
| N/A   | Ramp Length (in)      | 34.0   | Yes | BlendTrans Slope (%)        | 4.3    |
| Yes   | Ramp Width (in)       | 48.0   | No  | BlendTrans XSlope (%)       | 2.5    |
| N/A   | Flare Type LT         | Sloped | N/A | Flare Type RT               | Sloped |
| N/A   | Flare Slope LT (%)    | N/A    | N/A | Flare Slope RT (%)          | N/A    |
| N/A   | Flare Traversable LT? | No     | N/A | Flare Traversable RT?       | No     |
| N/A   | Landing Length (in)   | N/A    | No  | DWS Provided?               | No     |
| N/A   | Landing Width (in)    | N/A    | N/A | DWS Contrast?               | No     |
| N/A   | Landing Slope (%)     | N/A    | N/A | DWS Length (in)             | N/A    |
| N/A   | Landing X Slope (%)   | N/A    | N/A | DWS Full Width?             | No     |
| N/A   | Landing Curb? (Y/N)   | No     | N/A | DWS Offset (in)             | N/A    |
| N/A   | Shared Landing?       | No     |     |                             |        |
| Yes   | Gutter Ponding?       | No     | Yes | Gutter Slope (%)            | 0.2    |
| Yes   | Gutter Lip Ht (in)    | 0.0    | Yes | Gutter X Slope (%)          | 1.0    |
| N/A   | Painted X Walk1?      | No     | N/A | Painted X Walk2?            | No     |
|       | X Walk 1 Direction    | To N   |     | X Walk 2 Direction          | To NW  |
|       | X Walk 1 Width (in)   | N/A    |     | X Walk 2 Width (in)         | N/A    |
|       | X Walk 1 Slope (%)    | 3.5    |     | X Walk 2 Slope (%)          | 2.5    |
|       | X Walk 1 X Slope (%)  | 2.7    |     | X Walk 2 X Slope (%)        | 5.0    |
| N/A   | Ramp inside XWalk1?   | N/A    | N/A | Ramp inside XWalk2?         | N/A    |
|       | Road Slope (%)        | 0.2    |     | Clear Space?                | Yes    |
|       | Road X Slope (%)      | 7.1    | N/A | Clear Space to XWalk (in)   | N/A    |
| Yes   | Any Obstructions?     | No     | Yes | Storm Grate/Utility Hazard? | No     |
|       | Obstruction Type      |        | l   | Storm Grate/Utility Type    |        |
|       |                       | N/A    | l   |                             | N/A    |
|       |                       |        | Yes | Surface Condition? (G/P)    | Good   |
|       |                       |        | No  | Curb Slope (%)              | 11.5   |
|       |                       |        |     |                             |        |