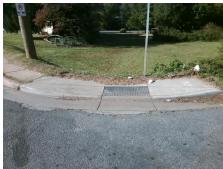

## Field Measurements/Component Compliance

Street 1 Name
CUSHMAN ST
Stop Condition-Street 1
StopSign
Street 2 Name
N/A
Stop Condition-Street 2
N/A

Total Cost: \$ 1600.00

| Data | Compliance Description      |     | ompliance Description Data |                      | Comp |
|------|-----------------------------|-----|----------------------------|----------------------|------|
| 66.0 | Ramp Length RT (in)         | N/A | 82.0                       | Ramp Length LT (in)  | N/A  |
| 49.0 | Ramp Width RT (in)          | Yes | 50.5                       | Ramp Width LT (in)   | Yes  |
| 8.6  | Ramp Slope RT (%)           | No  | 6.0                        | Ramp Slope LT (%)    | Yes  |
| 1.9  | Ramp XSlope RT (%)          | Yes | 0.8                        | Ramp XSlope LT (%)   | Yes  |
| N/A  | DWS Provided?               | N/A | N/A                        | Landing Length (in)  | N/A  |
| N/A  | DWS Contrast?               | N/A | N/A                        | Landing Width (in)   | N/A  |
| N/A  | DWS Length (in)             | N/A | N/A                        | Landing Slope (%)    | N/A  |
| N/A  | DWS Full Width?             | N/A | N/A                        | Landing X Slope (%)  | N/A  |
| N/A  | DWS Offset (in)             | N/A | N/A                        | Landing Curb? (Y/N)  | N/A  |
|      |                             |     | N/A                        | Shared Landing?      | N/A  |
| N/A  | Gutter Slope (%)            | N/A | N/A                        | Gutter Ponding?      | N/A  |
| N/A  | Gutter X Slope (%)          | N/A | N/A                        | Gutter Lip Ht (in)   | N/A  |
| N/A  | Painted X Walk2?            | N/A | No                         | Painted X Walk1?     | N/A  |
| N/A  | X Walk 2 Direction          |     | To N                       | X Walk 1 Direction   |      |
| N/A  | X Walk 2 Width (in)         | N/A | N/A                        | X Walk 1 Width (in)  | N/A  |
| N/A  | X Walk 2 Slope (%)          |     | 1.2                        | X Walk 1 Slope (%)   |      |
| N/A  | X Walk 2 X Slope (%)        |     | 3.0                        | X Walk 1 X Slope (%) |      |
| N/A  | Ramp inside XWalk2?         | N/A | N/A                        | Ramp inside XWalk1?  | N/A  |
| N/A  | Clear Space?                | N/A | N/A                        | Road Slope (%)       |      |
| N/A  | Clear Space to XWalk (in)   | N/A | N/A                        | Road X Slope (%)     |      |
| N/A  | Storm Grate/Utility Hazard? | N/A | N/A                        | Any Obstructions?    | N/A  |
|      | Storm Grate/Utility Type    |     |                            | Obstruction Type     |      |
| N/A  |                             |     | N/A                        |                      |      |
| Good | Surface Condition? (G/P)    | Yes |                            |                      |      |
| 23.4 | Curb Slope (%)              | N/A |                            |                      |      |