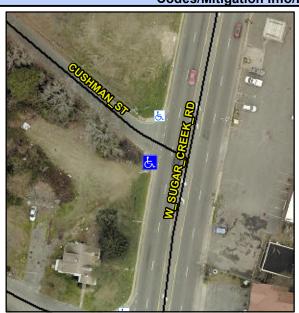

## Access Compliance Report Public Rights-of-Way (Curb Ramps)

Intersection ID: 7991Main Street:CUSHMAN\_STCross Street:W\_SUGAR\_CREEK\_RDLocation:SWADA ID: B1404A1051D0Ramp Type:ParaInitial Pass/Fail:FailOverall Compliance:NoSeverity Score:12.5

## Field Measurements/Component Compliance

Street 1 Name
CUSHMAN ST
Stop Condition-Street 1
StopSign
Street 2 Name
N/A
Stop Condition-Street 2
N/A

Total Cost: \$ 1600.00

| Data | Compliance Description      |     | ompliance Description Data |                      | Comp |
|------|-----------------------------|-----|----------------------------|----------------------|------|
| 66.0 | Ramp Length RT (in)         | N/A | 82.0                       | Ramp Length LT (in)  | N/A  |
| 49.0 | Ramp Width RT (in)          | Yes | 50.5                       | Ramp Width LT (in)   | Yes  |
| 8.6  | Ramp Slope RT (%)           | No  | 6.0                        | Ramp Slope LT (%)    | Yes  |
| 1.9  | Ramp XSlope RT (%)          | Yes | 0.8                        | Ramp XSlope LT (%)   | Yes  |
| N/A  | DWS Provided?               | N/A | N/A                        | Landing Length (in)  | N/A  |
| N/A  | DWS Contrast?               | N/A | N/A                        | Landing Width (in)   | N/A  |
| N/A  | DWS Length (in)             | N/A | N/A                        | Landing Slope (%)    | N/A  |
| N/A  | DWS Full Width?             | N/A | N/A                        | Landing X Slope (%)  | N/A  |
| N/A  | DWS Offset (in)             | N/A | N/A                        | Landing Curb? (Y/N)  | N/A  |
|      |                             |     | N/A                        | Shared Landing?      | N/A  |
| N/A  | Gutter Slope (%)            | N/A | N/A                        | Gutter Ponding?      | N/A  |
| N/A  | Gutter X Slope (%)          | N/A | N/A                        | Gutter Lip Ht (in)   | N/A  |
| N/A  | Painted X Walk2?            | N/A | No                         | Painted X Walk1?     | N/A  |
| N/A  | X Walk 2 Direction          |     | To N                       | X Walk 1 Direction   |      |
| N/A  | X Walk 2 Width (in)         | N/A | N/A                        | X Walk 1 Width (in)  | N/A  |
| N/A  | X Walk 2 Slope (%)          |     | 1.2                        | X Walk 1 Slope (%)   |      |
| N/A  | X Walk 2 X Slope (%)        |     | 3.0                        | X Walk 1 X Slope (%) |      |
| N/A  | Ramp inside XWalk2?         | N/A | N/A                        | Ramp inside XWalk1?  | N/A  |
| N/A  | Clear Space?                | N/A | N/A                        | Road Slope (%)       |      |
| N/A  | Clear Space to XWalk (in)   | N/A | N/A                        | Road X Slope (%)     |      |
| N/A  | Storm Grate/Utility Hazard? | N/A | N/A                        | Any Obstructions?    | N/A  |
|      | Storm Grate/Utility Type    |     |                            | Obstruction Type     |      |
| N/A  |                             |     | N/A                        |                      |      |
| Good | Surface Condition? (G/P)    | Yes |                            |                      |      |
| 23.4 | Curb Slope (%)              | N/A |                            |                      |      |