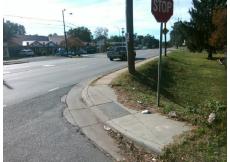

## Field Measurements/Component Compliance

Street 1 Name
CUSHMAN ST
Stop Condition-Street 1
StopSign
Street 2 Name
N/A
Stop Condition-Street 2
N/A

Total Cost: \$ 1600.00

| Data | Compliance Description      |     | ompliance Description Data |                      | Comp |
|------|-----------------------------|-----|----------------------------|----------------------|------|
| 66.0 | Ramp Length RT (in)         | N/A | 82.0                       | Ramp Length LT (in)  | N/A  |
| 49.0 | Ramp Width RT (in)          | Yes | 50.5                       | Ramp Width LT (in)   | Yes  |
| 8.6  | Ramp Slope RT (%)           | No  | 6.0                        | Ramp Slope LT (%)    | Yes  |
| 1.9  | Ramp XSlope RT (%)          | Yes | 0.8                        | Ramp XSlope LT (%)   | Yes  |
| N/A  | DWS Provided?               | N/A | N/A                        | Landing Length (in)  | N/A  |
| N/A  | DWS Contrast?               | N/A | N/A                        | Landing Width (in)   | N/A  |
| N/A  | DWS Length (in)             | N/A | N/A                        | Landing Slope (%)    | N/A  |
| N/A  | DWS Full Width?             | N/A | N/A                        | Landing X Slope (%)  | N/A  |
| N/A  | DWS Offset (in)             | N/A | N/A                        | Landing Curb? (Y/N)  | N/A  |
|      |                             |     | N/A                        | Shared Landing?      | N/A  |
| N/A  | Gutter Slope (%)            | N/A | N/A                        | Gutter Ponding?      | N/A  |
| N/A  | Gutter X Slope (%)          | N/A | N/A                        | Gutter Lip Ht (in)   | N/A  |
| N/A  | Painted X Walk2?            | N/A | No                         | Painted X Walk1?     | N/A  |
| N/A  | X Walk 2 Direction          |     | To N                       | X Walk 1 Direction   |      |
| N/A  | X Walk 2 Width (in)         | N/A | N/A                        | X Walk 1 Width (in)  | N/A  |
| N/A  | X Walk 2 Slope (%)          |     | 1.2                        | X Walk 1 Slope (%)   |      |
| N/A  | X Walk 2 X Slope (%)        |     | 3.0                        | X Walk 1 X Slope (%) |      |
| N/A  | Ramp inside XWalk2?         | N/A | N/A                        | Ramp inside XWalk1?  | N/A  |
| N/A  | Clear Space?                | N/A | N/A                        | Road Slope (%)       |      |
| N/A  | Clear Space to XWalk (in)   | N/A | N/A                        | Road X Slope (%)     |      |
| N/A  | Storm Grate/Utility Hazard? | N/A | N/A                        | Any Obstructions?    | N/A  |
|      | Storm Grate/Utility Type    |     |                            | Obstruction Type     |      |
| N/A  |                             |     | N/A                        |                      |      |
| Good | Surface Condition? (G/P)    | Yes |                            |                      |      |
| 23.4 | Curb Slope (%)              | N/A |                            |                      |      |