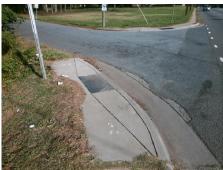

## Field Measurements/Component Compliance

Street 1 Name
CUSHMAN ST
Stop Condition-Street 1
StopSign
Street 2 Name
N/A
Stop Condition-Street 2
N/A

Total Cost: \$ 1600.00

| Data | Compliance Description      |     | ompliance Description Data |                      | Comp |
|------|-----------------------------|-----|----------------------------|----------------------|------|
| 66.0 | Ramp Length RT (in)         | N/A | 82.0                       | Ramp Length LT (in)  | N/A  |
| 49.0 | Ramp Width RT (in)          | Yes | 50.5                       | Ramp Width LT (in)   | Yes  |
| 8.6  | Ramp Slope RT (%)           | No  | 6.0                        | Ramp Slope LT (%)    | Yes  |
| 1.9  | Ramp XSlope RT (%)          | Yes | 0.8                        | Ramp XSlope LT (%)   | Yes  |
| N/A  | DWS Provided?               | N/A | N/A                        | Landing Length (in)  | N/A  |
| N/A  | DWS Contrast?               | N/A | N/A                        | Landing Width (in)   | N/A  |
| N/A  | DWS Length (in)             | N/A | N/A                        | Landing Slope (%)    | N/A  |
| N/A  | DWS Full Width?             | N/A | N/A                        | Landing X Slope (%)  | N/A  |
| N/A  | DWS Offset (in)             | N/A | N/A                        | Landing Curb? (Y/N)  | N/A  |
|      |                             |     | N/A                        | Shared Landing?      | N/A  |
| N/A  | Gutter Slope (%)            | N/A | N/A                        | Gutter Ponding?      | N/A  |
| N/A  | Gutter X Slope (%)          | N/A | N/A                        | Gutter Lip Ht (in)   | N/A  |
| N/A  | Painted X Walk2?            | N/A | No                         | Painted X Walk1?     | N/A  |
| N/A  | X Walk 2 Direction          |     | To N                       | X Walk 1 Direction   |      |
| N/A  | X Walk 2 Width (in)         | N/A | N/A                        | X Walk 1 Width (in)  | N/A  |
| N/A  | X Walk 2 Slope (%)          |     | 1.2                        | X Walk 1 Slope (%)   |      |
| N/A  | X Walk 2 X Slope (%)        |     | 3.0                        | X Walk 1 X Slope (%) |      |
| N/A  | Ramp inside XWalk2?         | N/A | N/A                        | Ramp inside XWalk1?  | N/A  |
| N/A  | Clear Space?                | N/A | N/A                        | Road Slope (%)       |      |
| N/A  | Clear Space to XWalk (in)   | N/A | N/A                        | Road X Slope (%)     |      |
| N/A  | Storm Grate/Utility Hazard? | N/A | N/A                        | Any Obstructions?    | N/A  |
|      | Storm Grate/Utility Type    |     |                            | Obstruction Type     |      |
| N/A  |                             |     | N/A                        |                      |      |
| Good | Surface Condition? (G/P)    | Yes |                            |                      |      |
| 23.4 | Curb Slope (%)              | N/A |                            |                      |      |